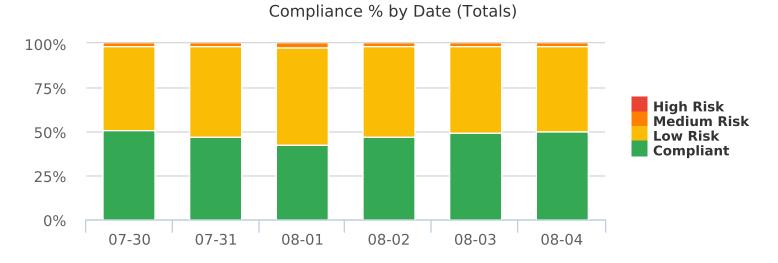

## Compliance & Risk Report Oak Hill Southb, SB

Start: 2021-07-30

End: 2021-08-04

Times: 0:00-23:59

Medium Risk Threshold: Speed Limit + 10

High Risk Threshold: Speed Limit + 20

Speed Range: 1 to 100

Time View: By Date (Total Volumes)

| Date       | Speed<br>Limit | Mode        | Compliant | Low<br>Risk | Medium<br>Risk | High<br>Risk | Total Num<br>Vehicles |
|------------|----------------|-------------|-----------|-------------|----------------|--------------|-----------------------|
| 2021-07-30 | 35             | Display Off | 1480      | 1410        | 37             | 1            | 2928                  |
| 2021-07-31 | 35             | Display Off | 1514      | 1630        | 54             | 3            | 3201                  |
| 2021-08-01 | 35             | Display Off | 1071      | 1420        | 52             | 2            | 2545                  |
| 2021-08-02 | 35             | Display Off | 1426      | 1567        | 49             | 7            | 3049                  |
| 2021-08-03 | 35             | Display Off | 1258      | 1261        | 45             | 1            | 2565                  |
| 2021-08-04 | 35             | Display Off | 974       | 948         | 28             | 0            | 1950                  |
| Total      |                |             | 7723      | 8236        | 265            | 14           | 16238                 |

Start: 2021-07-30

End: 2021-08-04

Times: 0:00-23:59

## Compliance & Risk Report Oak Hill Southb, SB

Medium Risk Threshold: Speed Limit + 10 High Risk Threshold: Speed Limit + 20 Speed Range: 1 to 100 Time View: By Date (Total Volumes)

### Compliance by Date (Totals)

Speeds