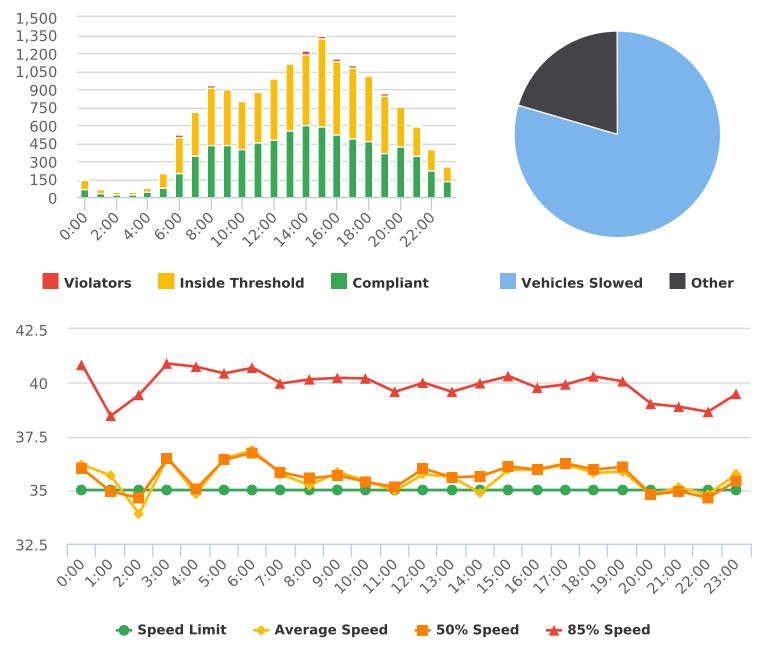

## **Extended Speed Summary** Oak Hill Southb, SB

Start: 2021-07-30

Feedback

End: 2021-08-04

Times: 0:00-23:59

Violation Threshold: Speed Limit + 10 Speed Range: 1 to 100

| Time                         | Sign<br>Mode | Speed<br>Limit | Total #<br>Vehicles | Total #<br>Violator | %<br>Violator | Avg #<br>Vehicles | Avg #<br>Violators | Min<br>Speed | Max<br>Speed | Avg<br>Speed | 50%<br>Speed | 85%<br>Speed | Sign<br>Effectiveness |
|------------------------------|--------------|----------------|---------------------|---------------------|---------------|-------------------|--------------------|--------------|--------------|--------------|--------------|--------------|-----------------------|
| 0:00                         | Display Off  | 35             | 152                 | 6                   | 3.9%          | 30.4              | 1.2                | 25           | 48           | 36.2         | 36.0         | 40.8         | 81.6%                 |
| 1:00                         | Display Off  | 35             | 68                  | 1                   | 1.5%          | 13.6              | 0.2                | 28           | 49           | 35.7         | 34.9         | 38.5         | 76.6%                 |
| 2:00                         | Display Off  | 35             | 44                  | 1                   | 2.3%          | 8.8               | 0.2                | 6            | 46           | 33.9         | 34.6         | 39.4         | 77.3%                 |
| 3:00                         | Display Off  | 35             | 46                  | 2                   | 4.3%          | 9.2               | 0.4                | 9            | 52           | 36.5         | 36.5         | 40.9         | 78.5%                 |
| 4:00                         | Display Off  | 35             | 82                  | 1                   | 1.2%          | 16.4              | 0.2                | 5            | 53           | 34.8         | 35.0         | 40.7         | 65.9%                 |
| 5:00                         | Display Off  | 35             | 208                 | 4                   | 1.9%          | 41.6              | 0.8                | 8            | 48           | 36.5         | 36.4         | 40.4         | 86.3%                 |
| 6:00                         | Display Off  | 35             | 517                 | 17                  | 3.3%          | 103.4             | 3.4                | 8            | 59           | 36.9         | 36.7         | 40.7         | 80.4%                 |
| 7:00                         | Display Off  | 35             | 726                 | 14                  | 1.9%          | 145.2             | 2.8                | 13           | 56           | 35.7         | 35.8         | 40.0         | 79.2%                 |
| 8:00                         | Display Off  | 35             | 932                 | 16                  | 1.7%          | 155.3             | 2.7                | 6            | 99           | 35.2         | 35.5         | 40.2         | 75.5%                 |
| 9:00                         | Display Off  | 35             | 914                 | 16                  | 1.8%          | 152.3             | 2.7                | 5            | 53           | 35.8         | 35.7         | 40.2         | 79.3%                 |
| 10:00                        | Display Off  | 35             | 812                 | 8                   | 1.0%          | 162.4             | 1.6                | 5            | 52           | 35.4         | 35.4         | 40.2         | 78.7%                 |
| 11:00                        | Display Off  | 35             | 884                 | 10                  | 1.1%          | 176.8             | 2.0                | 8            | 52           | 35.0         | 35.1         | 39.6         | 79.4%                 |
| 12:00                        | Display Off  | 35             | 1004                | 14                  | 1.4%          | 200.8             | 2.8                | 5            | 53           | 35.7         | 36.0         | 40.0         | 81.1%                 |
| 13:00                        | Display Off  | 35             | 1123                | 11                  | 1.0%          | 187.2             | 1.8                | 5            | 51           | 35.6         | 35.6         | 39.6         | 79.3%                 |
| 14:00                        | Display Off  | 35             | 1218                | 25                  | 2.1%          | 203.0             | 4.2                | 5            | 62           | 34.9         | 35.6         | 40.0         | 77.5%                 |
| 15:00                        | Display Off  | 35             | 1345                | 27                  | 2.0%          | 224.2             | 4.5                | 5            | 57           | 36.0         | 36.1         | 40.3         | 77.5%                 |
| 16:00                        | Display Off  | 35             | 1152                | 21                  | 1.8%          | 230.4             | 4.2                | 6            | 50           | 35.9         | 36.0         | 39.8         | 80.4%                 |
| 17:00                        | Display Off  | 35             | 1101                | 25                  | 2.3%          | 220.2             | 5.0                | 7            | 58           | 36.2         | 36.2         | 39.9         | 81.6%                 |
| 18:00                        | Display Off  | 35             | 1027                | 15                  | 1.5%          | 205.4             | 3.0                | 5            | 56           | 35.8         | 36.0         | 40.3         | 81.8%                 |
| 19:00                        | Display Off  | 35             | 866                 | 21                  | 2.4%          | 173.2             | 4.2                | 6            | 60           | 35.9         | 36.1         | 40.1         | 81.2%                 |
| 20:00                        | Display Off  | 35             | 757                 | 4                   | 0.5%          | 151.4             | 0.8                | 6            | 49           | 34.8         | 34.8         | 39.0         | 81.5%                 |
| 21:00                        | Display Off  | 35             | 595                 | 7                   | 1.2%          | 119.0             | 1.4                | 6            | 72           | 35.1         | 34.9         | 38.9         | 78.9%                 |
| 22:00                        | Display Off  | 35             | 403                 | 3                   | 0.7%          | 80.6              | 0.6                | 10           | 63           | 34.8         | 34.6         | 38.6         | 77.4%                 |
| 23:00                        | Display Off  | 35             | 262                 | 10                  | 3.8%          | 52.4              | 2.0                | 25           | 55           | 35.7         | 35.4         | 39.5         | 83.3%                 |
| Total<br>Volumes/<br>Avg     |              |                | 16238               | 279                 | 1.7%          | 3063.2            | 52.7               | 5            | 99           | 35.6         | 35.6         | 39.9         | 79.2%                 |
| Total/Avg<br>w/o<br>Feedback |              |                | 16238               | 279                 | 1.7%          | 3063.2            | 52.7               | 5            | 99           | 35.6         | 35.6         | 39.9         | 79.2%                 |
| Total/Avg<br>w/<br>Feedback  |              |                | 0                   | 0                   | 0             | 0.0               | 0.0                | n/a          | n/a          | n/a          | n/a          | n/a          | n/a                   |