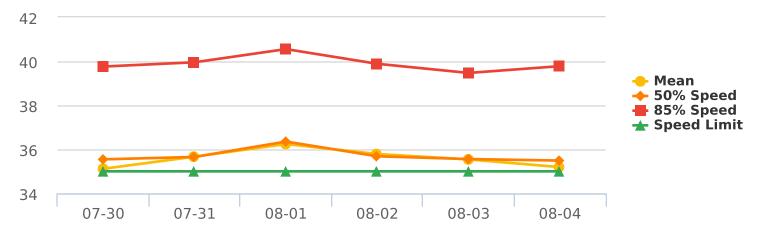

Average speed heading north to 9 is 37, 85<sup>th</sup>% is 41. Average speed heading south to Ashland is 36, 85<sup>th</sup>% is 40.

Sign was set up at 44 Oak Hill.

Doesn't seem like speeding is a huge issue. It's a main road, carrying around 5k cars per day, and most people are driving within 5mph of the speed limit.