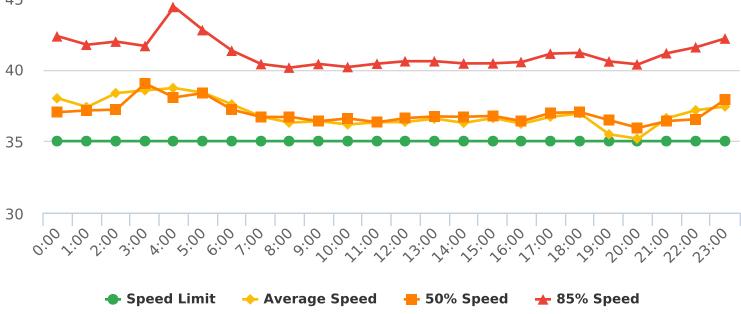

## **Extended Speed Summary** Oak Hill Southb, SB

Start: 2021-07-30

Feedback

End: 2021-08-04

Times: 0:00-23:59

Violation Threshold: Speed Limit + 10 Speed Range: 1 to 100

| Time                         | Sign<br>Mode | Speed<br>Limit | Total #<br>Vehicles | Total #<br>Violator | %<br>Violator | Avg #<br>Vehicles | Avg #<br>Violators | Min<br>Speed | Max<br>Speed | Avg<br>Speed | 50%<br>Speed | 85%<br>Speed | Sign<br>Effectiveness |
|------------------------------|--------------|----------------|---------------------|---------------------|---------------|-------------------|--------------------|--------------|--------------|--------------|--------------|--------------|-----------------------|
| 0:00                         | Display Off  | 35             | 152                 | 6                   | 3.9%          | 30.4              | 1.2                | 25           | 48           | 36.2         | 36.0         | 40.8         | 81.6%                 |
| 1:00                         | Display Off  | 35             | 68                  | 1                   | 1.5%          | 13.6              | 0.2                | 28           | 49           | 35.7         | 34.9         | 38.5         | 76.6%                 |
| 2:00                         | Display Off  | 35             | 44                  | 1                   | 2.3%          | 8.8               | 0.2                | 6            | 46           | 33.9         | 34.6         | 39.4         | 77.3%                 |
| 3:00                         | Display Off  | 35             | 46                  | 2                   | 4.3%          | 9.2               | 0.4                | 9            | 52           | 36.5         | 36.5         | 40.9         | 78.5%                 |
| 4:00                         | Display Off  | 35             | 82                  | 1                   | 1.2%          | 16.4              | 0.2                | 5            | 53           | 34.8         | 35.0         | 40.7         | 65.9%                 |
| 5:00                         | Display Off  | 35             | 208                 | 4                   | 1.9%          | 41.6              | 0.8                | 8            | 48           | 36.5         | 36.4         | 40.4         | 86.3%                 |
| 6:00                         | Display Off  | 35             | 517                 | 17                  | 3.3%          | 103.4             | 3.4                | 8            | 59           | 36.9         | 36.7         | 40.7         | 80.4%                 |
| 7:00                         | Display Off  | 35             | 726                 | 14                  | 1.9%          | 145.2             | 2.8                | 13           | 56           | 35.7         | 35.8         | 40.0         | 79.2%                 |
| 8:00                         | Display Off  | 35             | 932                 | 16                  | 1.7%          | 155.3             | 2.7                | 6            | 99           | 35.2         | 35.5         | 40.2         | 75.5%                 |
| 9:00                         | Display Off  | 35             | 914                 | 16                  | 1.8%          | 152.3             | 2.7                | 5            | 53           | 35.8         | 35.7         | 40.2         | 79.3%                 |
| 10:00                        | Display Off  | 35             | 812                 | 8                   | 1.0%          | 162.4             | 1.6                | 5            | 52           | 35.4         | 35.4         | 40.2         | 78.7%                 |
| 11:00                        | Display Off  | 35             | 884                 | 10                  | 1.1%          | 176.8             | 2.0                | 8            | 52           | 35.0         | 35.1         | 39.6         | 79.4%                 |
| 12:00                        | Display Off  | 35             | 1004                | 14                  | 1.4%          | 200.8             | 2.8                | 5            | 53           | 35.7         | 36.0         | 40.0         | 81.1%                 |
| 13:00                        | Display Off  | 35             | 1123                | 11                  | 1.0%          | 187.2             | 1.8                | 5            | 51           | 35.6         | 35.6         | 39.6         | 79.3%                 |
| 14:00                        | Display Off  | 35             | 1218                | 25                  | 2.1%          | 203.0             | 4.2                | 5            | 62           | 34.9         | 35.6         | 40.0         | 77.5%                 |
| 15:00                        | Display Off  | 35             | 1345                | 27                  | 2.0%          | 224.2             | 4.5                | 5            | 57           | 36.0         | 36.1         | 40.3         | 77.5%                 |
| 16:00                        | Display Off  | 35             | 1152                | 21                  | 1.8%          | 230.4             | 4.2                | 6            | 50           | 35.9         | 36.0         | 39.8         | 80.4%                 |
| 17:00                        | Display Off  | 35             | 1101                | 25                  | 2.3%          | 220.2             | 5.0                | 7            | 58           | 36.2         | 36.2         | 39.9         | 81.6%                 |
| 18:00                        | Display Off  | 35             | 1027                | 15                  | 1.5%          | 205.4             | 3.0                | 5            | 56           | 35.8         | 36.0         | 40.3         | 81.8%                 |
| 19:00                        | Display Off  | 35             | 866                 | 21                  | 2.4%          | 173.2             | 4.2                | 6            | 60           | 35.9         | 36.1         | 40.1         | 81.2%                 |
| 20:00                        | Display Off  | 35             | 757                 | 4                   | 0.5%          | 151.4             | 0.8                | 6            | 49           | 34.8         | 34.8         | 39.0         | 81.5%                 |
| 21:00                        | Display Off  | 35             | 595                 | 7                   | 1.2%          | 119.0             | 1.4                | 6            | 72           | 35.1         | 34.9         | 38.9         | 78.9%                 |
| 22:00                        | Display Off  | 35             | 403                 | 3                   | 0.7%          | 80.6              | 0.6                | 10           | 63           | 34.8         | 34.6         | 38.6         | 77.4%                 |
| 23:00                        | Display Off  | 35             | 262                 | 10                  | 3.8%          | 52.4              | 2.0                | 25           | 55           | 35.7         | 35.4         | 39.5         | 83.3%                 |
| Total<br>Volumes/<br>Avg     |              |                | 16238               | 279                 | 1.7%          | 3063.2            | 52.7               | 5            | 99           | 35.6         | 35.6         | 39.9         | 79.2%                 |
| Total/Avg<br>w/o<br>Feedback |              |                | 16238               | 279                 | 1.7%          | 3063.2            | 52.7               | 5            | 99           | 35.6         | 35.6         | 39.9         | 79.2%                 |
| Total/Avg<br>w/<br>Feedback  |              |                | 0                   | 0                   | 0             | 0.0               | 0.0                | n/a          | n/a          | n/a          | n/a          | n/a          | n/a                   |