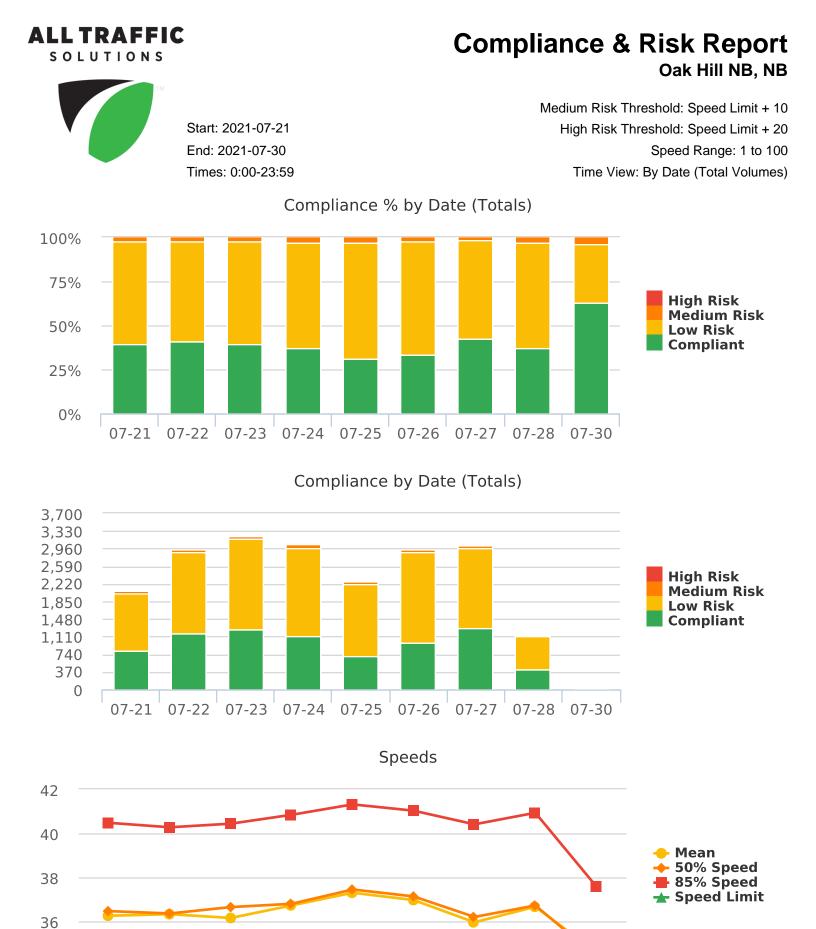

Thx - kg

**ALL TRAFFIC** 

SOLUTIONS

Start: 2021-07-21

End: 2021-07-30

Times: 0:00-23:59

Medium Risk Threshold: Speed Limit + 10 High Risk Threshold: Speed Limit + 20

Speed Range: 1 to 100

Time View: By Date (Total Volumes)

| Date       | Speed<br>Limit | Mode        | Compliant | Low<br>Risk | Medium<br>Risk | High<br>Risk | Total Num<br>Vehicles |
|------------|----------------|-------------|-----------|-------------|----------------|--------------|-----------------------|
| 2021-07-21 | 35             | Display Off | 809       | 1216        | 46             | 1            | 2072                  |
| 2021-07-22 | 35             | Display Off | 1190      | 1686        | 57             | 3            | 2936                  |
| 2021-07-23 | 35             | Display Off | 1274      | 1882        | 80             | 2            | 3238                  |
| 2021-07-24 | 35             | Display Off | 1123      | 1842        | 81             | 3            | 3049                  |
| 2021-07-25 | 35             | Display Off | 714       | 1504        | 59             | 3            | 2280                  |
| 2021-07-26 | 35             | Display Off | 983       | 1892        | 75             | 1            | 2951                  |
| 2021-07-27 | 35             | Display Off | 1279      | 1704        | 53             | 0            | 3036                  |
| 2021-07-28 | 35             | Display Off | 426       | 695         | 32             | 0            | 1153                  |
| 2021-07-30 | 35             | Display Off | 17        | 9           | 1              | 0            | 27                    |
| Total      |                |             | 7815      | 12430       | 484            | 13           | 20742                 |

34

07-22

07-21

07-23

07-24

07-25

07-26

07-27

07-28

07-30

## Extended Speed Summary Oak Hill NB, NB

Start: 2021-07-21

End: 2021-07-30

Times: 0:00-23:59

# **Overall Summary**

Total Days of Data: 9 Speed Limit: 35 Average Speed: 36.51 50th Percentile Speed: 36.7 85th Percentile Speed: 40.68 Pace Speed Range: 32-42 Violation Threshold: Speed Limit + 10 Speed Range: 1 to 100

Minimum Speed: 5 Maximum Speed: 63 Display Mode: Display Off Average Volume per Day: 2304.7 Total Volume: 20742