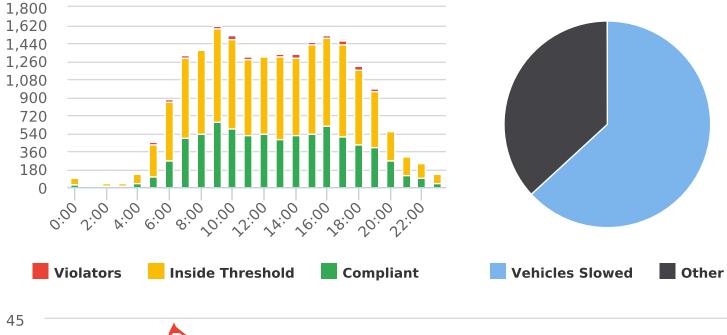

## Extended Speed Summary Oak Hill NB, NB

Feedback

**ALL TRAFFIC** 

Start: 2021-07-21

End: 2021-07-30

Times: 0:00-23:59

Violation Threshold: Speed Limit + 10 Speed Range: 1 to 100

| Time                         | Sign<br>Mode | Speed<br>Limit | Total #<br>Vehicles | Total #<br>Violator | %<br>Violator | Avg #<br>Vehicles | Avg #<br>Violators | Min<br>Speed | Max<br>Speed | Avg<br>Speed | 50%<br>Speed | 85%<br>Speed | Sign<br>Effectiveness |
|------------------------------|--------------|----------------|---------------------|---------------------|---------------|-------------------|--------------------|--------------|--------------|--------------|--------------|--------------|-----------------------|
| 0:00                         | Display Off  | 35             | 93                  | 6                   | 6.5%          | 13.3              | 0.9                | 23           | 63           | 38.0         | 37.0         | 42.3         | 49.4%                 |
| 1:00                         | Display Off  | 35             | 34                  | 2                   | 5.9%          | 4.9               | 0.3                | 9            | 52           | 37.4         | 37.1         | 41.7         | 35.4%                 |
| 2:00                         | Display Off  | 35             | 45                  | 5                   | 11.1%         | 6.4               | 0.7                | 31           | 60           | 38.4         | 37.2         | 42.0         | 31.3%                 |
| 3:00                         | Display Off  | 35             | 40                  | 5                   | 12.5%         | 5.7               | 0.7                | 7            | 50           | 38.6         | 39.0         | 41.7         | 49.9%                 |
| 4:00                         | Display Off  | 35             | 148                 | 17                  | 11.5%         | 21.1              | 2.4                | 25           | 52           | 38.7         | 38.1         | 44.4         | 50.1%                 |
| 5:00                         | Display Off  | 35             | 458                 | 25                  | 5.5%          | 65.4              | 3.6                | 6            | 54           | 38.4         | 38.4         | 42.8         | 66.0%                 |
| 6:00                         | Display Off  | 35             | 883                 | 27                  | 3.1%          | 126.1             | 3.9                | 25           | 57           | 37.6         | 37.2         | 41.3         | 61.7%                 |
| 7:00                         | Display Off  | 35             | 1317                | 27                  | 2.1%          | 164.6             | 3.4                | 6            | 53           | 36.7         | 36.7         | 40.4         | 61.0%                 |
| 8:00                         | Display Off  | 35             | 1388                | 13                  | 0.9%          | 198.3             | 1.9                | 13           | 56           | 36.3         | 36.7         | 40.1         | 59.5%                 |
| 9:00                         | Display Off  | 35             | 1607                | 22                  | 1.4%          | 200.9             | 2.8                | 8            | 54           | 36.4         | 36.4         | 40.4         | 63.6%                 |
| 10:00                        | Display Off  | 35             | 1514                | 28                  | 1.8%          | 189.3             | 3.5                | 5            | 56           | 36.2         | 36.6         | 40.2         | 61.6%                 |
| 11:00                        | Display Off  | 35             | 1304                | 24                  | 1.8%          | 163.0             | 3.0                | 5            | 59           | 36.3         | 36.3         | 40.4         | 63.5%                 |
| 12:00                        | Display Off  | 35             | 1326                | 23                  | 1.7%          | 189.4             | 3.3                | 8            | 49           | 36.3         | 36.6         | 40.6         | 63.6%                 |
| 13:00                        | Display Off  | 35             | 1335                | 25                  | 1.9%          | 190.7             | 3.6                | 7            | 55           | 36.6         | 36.7         | 40.6         | 64.8%                 |
| 14:00                        | Display Off  | 35             | 1333                | 35                  | 2.6%          | 190.4             | 5.0                | 9            | 55           | 36.3         | 36.7         | 40.4         | 66.5%                 |
| 15:00                        | Display Off  | 35             | 1450                | 28                  | 1.9%          | 207.1             | 4.0                | 5            | 56           | 36.6         | 36.8         | 40.4         | 65.8%                 |
| 16:00                        | Display Off  | 35             | 1519                | 29                  | 1.9%          | 217.0             | 4.1                | 5            | 52           | 36.2         | 36.4         | 40.5         | 65.6%                 |
| 17:00                        | Display Off  | 35             | 1469                | 41                  | 2.8%          | 209.9             | 5.9                | 5            | 59           | 36.7         | 37.0         | 41.1         | 64.9%                 |
| 18:00                        | Display Off  | 35             | 1210                | 40                  | 3.3%          | 172.9             | 5.7                | 12           | 52           | 36.9         | 37.0         | 41.2         | 68.0%                 |
| 19:00                        | Display Off  | 35             | 985                 | 24                  | 2.4%          | 140.7             | 3.4                | 5            | 58           | 35.5         | 36.5         | 40.6         | 65.6%                 |
| 20:00                        | Display Off  | 35             | 572                 | 9                   | 1.6%          | 81.7              | 1.3                | 5            | 46           | 35.2         | 35.9         | 40.4         | 55.6%                 |
| 21:00                        | Display Off  | 35             | 317                 | 12                  | 3.8%          | 45.3              | 1.7                | 5            | 52           | 36.6         | 36.4         | 41.1         | 52.4%                 |
| 22:00                        | Display Off  | 35             | 256                 | 20                  | 7.8%          | 36.6              | 2.9                | 8            | 59           | 37.2         | 36.5         | 41.6         | 57.0%                 |
| 23:00                        | Display Off  | 35             | 139                 | 10                  | 7.2%          | 19.9              | 1.4                | 9            | 53           | 37.4         | 37.9         | 42.2         | 56.7%                 |
| Total<br>Volumes/<br>Avg     |              |                | 20742               | 497                 | 2.4%          | 2860.6            | 69.4               | 5            | 63           | 36.9         | 37.0         | 41.2         | 58.3%                 |
| Total/Avg<br>w/o<br>Feedback |              |                | 20742               | 497                 | 2.4%          | 2860.6            | 69.4               | 5            | 63           | 36.9         | 37.0         | 41.2         | 58.3%                 |
| Total/Avg<br>w/              |              |                | 0                   | 0                   | 0             | 0.0               | 0.0                | n/a          | n/a          | n/a          | n/a          | n/a          | n/a                   |