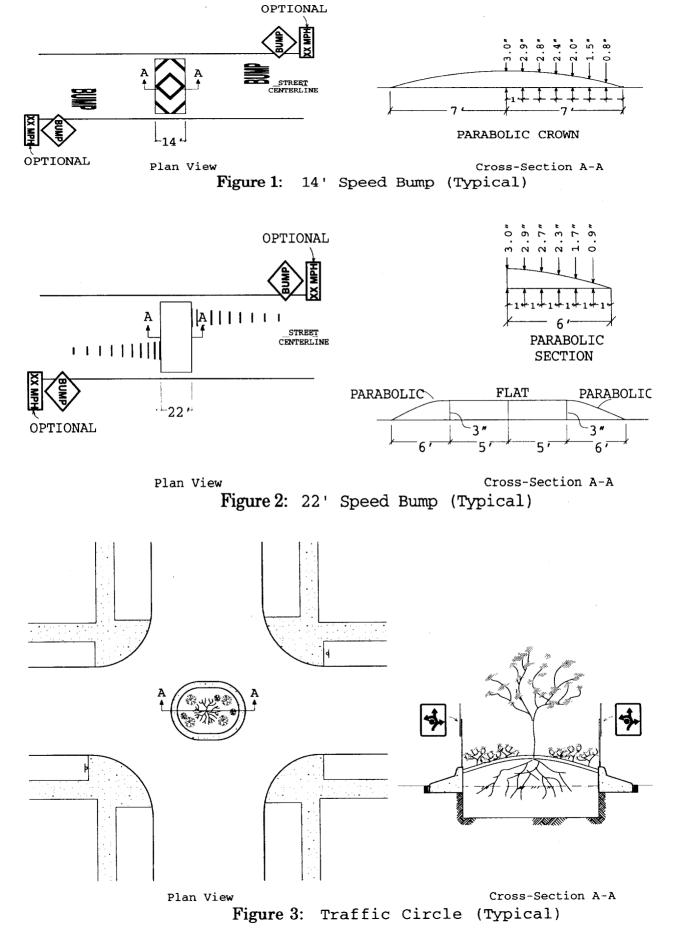

#### CALMING DEVICE IMPACTS ON FIRE RESPONSE TIMES

During the Fall of 1995 Portland's Fire Bureau and Bureau of Traffic Management conducted a thorough data collection effort to help quantify the relationship between three types of traffic calming devices and fire vehicle travel times. Six different types of fire vehicles were driven on streets calmed with traffic circles, 22-foot speed bumps, and 14-foot speed bumps. The resulting test data were the basis for determining the travel time impacts of the calming devices. Figures 1, 2, and 3 illustrate the three devices. Table 1 lists basic information about the fire vehicles used in the study.