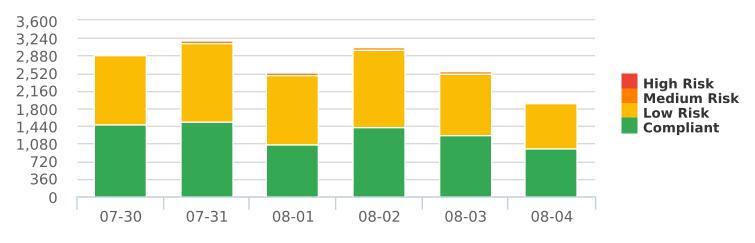

Time View: By Date (Total Volumes)

| Date       | Speed<br>Limit | Mode        | Compliant | Low<br>Risk | Medium<br>Risk | High<br>Risk | Total Num<br>Vehicles |
|------------|----------------|-------------|-----------|-------------|----------------|--------------|-----------------------|
| 2021-07-21 | 35             | Display Off | 809       | 1216        | 46             | 1            | 2072                  |
| 2021-07-22 | 35             | Display Off | 1190      | 1686        | 57             | 3            | 2936                  |
| 2021-07-23 | 35             | Display Off | 1274      | 1882        | 80             | 2            | 3238                  |
| 2021-07-24 | 35             | Display Off | 1123      | 1842        | 81             | 3            | 3049                  |
| 2021-07-25 | 35             | Display Off | 714       | 1504        | 59             | 3            | 2280                  |
| 2021-07-26 | 35             | Display Off | 983       | 1892        | 75             | 1            | 2951                  |
| 2021-07-27 | 35             | Display Off | 1279      | 1704        | 53             | 0            | 3036                  |
| 2021-07-28 | 35             | Display Off | 426       | 695         | 32             | 0            | 1153                  |
| 2021-07-30 | 35             | Display Off | 17        | 9           | 1              | 0            | 27                    |
| Total      |                |             | 7815      | 12430       | 484            | 13           | 20742                 |