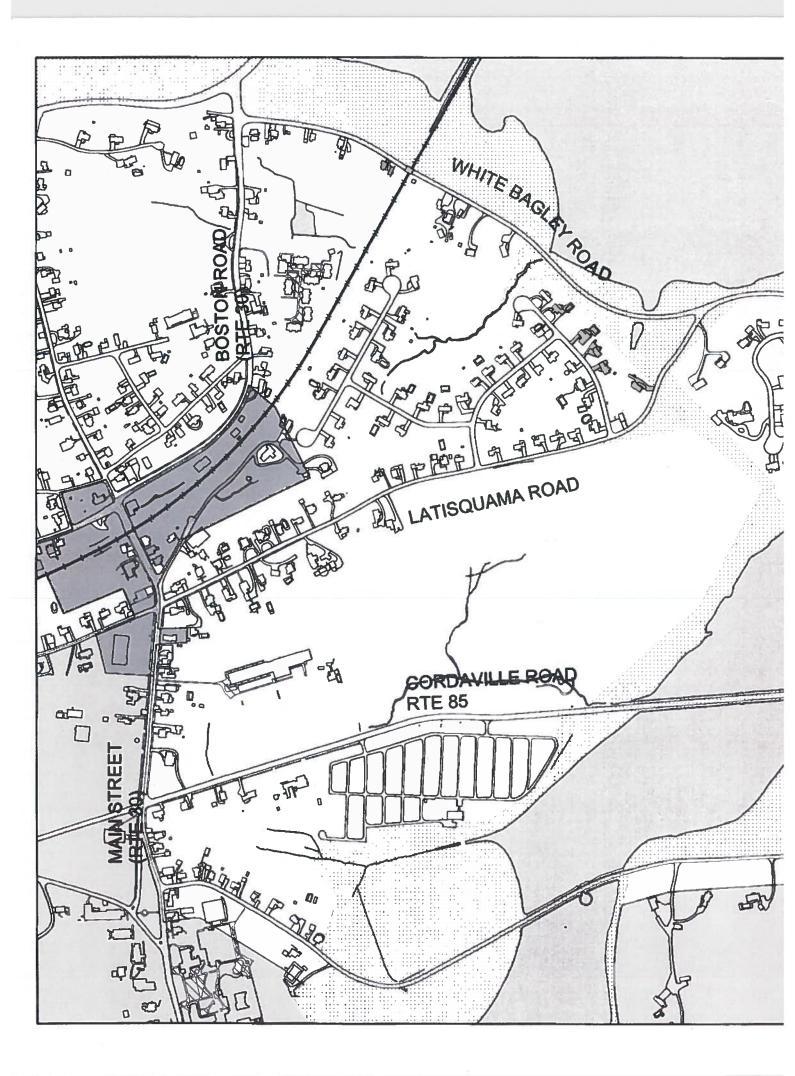

I have attached, for your reference, a map of the streets in Southborough with HCVEs. As you can see, the HCVE on Route 30 makes it difficult for HCVs to move through town from east to west, or west to east, in order to get from Marlborough or Westborough to Framingham, or vice versa, without using Route 9. It also makes it difficult to set an alternate route for a proposed HCVE because vehicles have to use route 30 as an alternate route for so many roads.