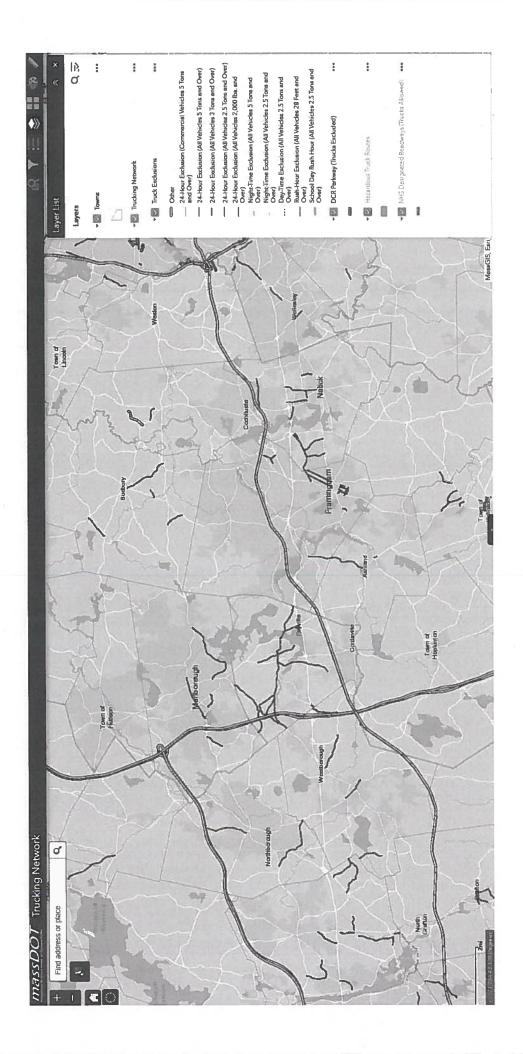

I have attached, for your reference, a map of the streets in Southborough with HCVEs. As you can see, the HCVE on Route 30 makes it difficult for HCVs to move through town from east to west, or west to east, in order to get from Marlborough or Westborough to Framingham, or vice versa, without using Route 9. It also makes it difficult to set an alternate route for a proposed HCVE because vehicles have to use route 30 as an alternate route for so many roads.