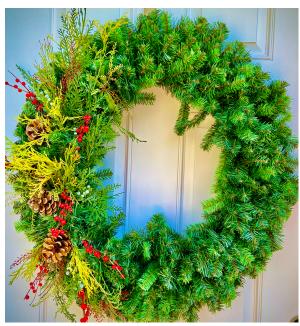

## Please note that quantities are limited.

| Items                                     | Price  | Number | Total |
|-------------------------------------------|--------|--------|-------|
| Wreath 1: Plaid Bow with Red Accents      | \$50   |        |       |
| Wreath 2: Blue Bow with Blueberry Accents | \$50   |        |       |
| Wreath 3: Bright Ornaments with Bells     | \$50   |        |       |
| Wreath 4: Woodland Motif with Red Berries | \$50   |        |       |
|                                           | Totals |        |       |

## **Fresh Balsam Fir Wreaths**

1: Plaid Bow with Red Accents

2: Blue Bow with Blueberry Accents

3: Bright Ornaments with Bells

4: Woodland Motif with Red Berries