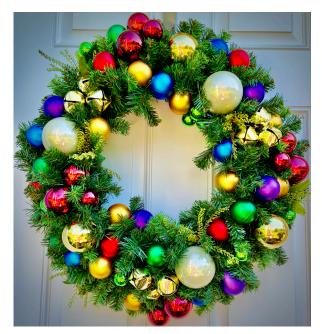

## Please note that quantities are limited.

| Items                                     | Price  | Number | Total |
|-------------------------------------------|--------|--------|-------|
| Wreath 1: Plaid Bow with Red Accents      | \$50   |        |       |
| Wreath 2: Blue Bow with Blueberry Accents | \$50   |        |       |
| Wreath 3: Bright Ornaments with Bells     | \$50   |        |       |
| Wreath 4: Woodland Motif with Red Berries | \$50   |        |       |
|                                           | Totals |        |       |

## **Fresh Balsam Fir Wreaths**

1: Plaid Bow with Red Accents

2: Blue Bow with Blueberry Accents

3: Bright Ornaments with Bells

4: Woodland Motif with Red Berries