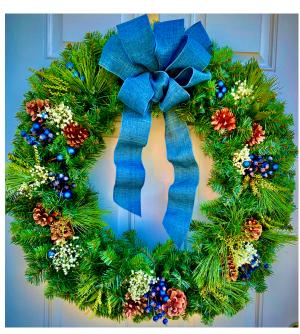

## Please note that quantities are limited.

| Items                                     | Price  | Number | Total |
|-------------------------------------------|--------|--------|-------|
| Wreath 1: Plaid Bow with Red Accents      | \$50   |        |       |
| Wreath 2: Blue Bow with Blueberry Accents | \$50   |        |       |
| Wreath 3: Bright Ornaments with Bells     | \$50   |        |       |
| Wreath 4: Woodland Motif with Red Berries | \$50   |        |       |
|                                           | Totals |        |       |

## **Fresh Balsam Fir Wreaths**

1: Plaid Bow with Red Accents

2: Blue Bow with Blueberry Accents

3: Bright Ornaments with Bells

4: Woodland Motif with Red Berries