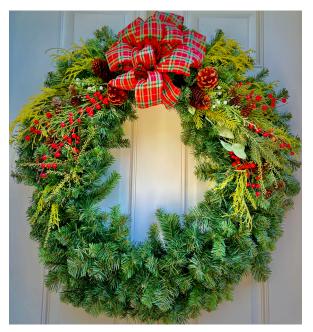

## Please note that quantities are limited.

| Items                                     | Price  | Number | Total |
|-------------------------------------------|--------|--------|-------|
| Wreath 1: Plaid Bow with Red Accents      | \$50   |        |       |
| Wreath 2: Blue Bow with Blueberry Accents | \$50   |        |       |
| Wreath 3: Bright Ornaments with Bells     | \$50   |        |       |
| Wreath 4: Woodland Motif with Red Berries | \$50   |        |       |
|                                           | Totals |        |       |

## **Fresh Balsam Fir Wreaths**

1: Plaid Bow with Red Accents

2: Blue Bow with Blueberry Accents

3: Bright Ornaments with Bells

4: Woodland Motif with Red Berries