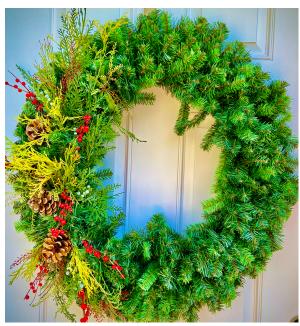

## Please note that quantities are limited.

| Items                                     | Price           | Number | Total |
|-------------------------------------------|-----------------|--------|-------|
| Wreath 1: Plaid Bow with Red Accents      | <del>\$50</del> |        |       |
| Wreath 2: Blue Bow with Blueberry Accents | \$50            |        |       |
| Wreath 3: Bright Ornaments with Bells     | <del>\$50</del> |        |       |
| Wreath 4: Woodland Motif with Red Berries | \$50            |        |       |
|                                           | Totals          |        |       |

## **Fresh Balsam Fir Wreaths**

1: Plaid Bow with Red Accents

2: Blue Bow with Blueberry Accents

3: Bright Ornaments with Bells

4: Woodland Motif with Red Berries