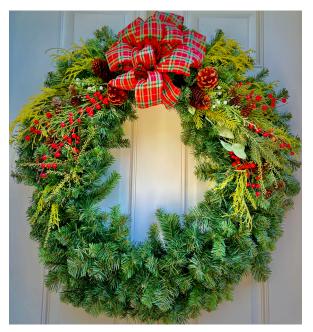

## Please note that quantities are limited.

| Items                                     | Price           | Number | Total |
|-------------------------------------------|-----------------|--------|-------|
| Wreath 1: Plaid Bow with Red Accents      | <del>\$50</del> |        |       |
| Wreath 2: Blue Bow with Blueberry Accents | \$50            |        |       |
| Wreath 3: Bright Ornaments with Bells     | <del>\$50</del> |        |       |
| Wreath 4: Woodland Motif with Red Berries | \$50            |        |       |
|                                           | Totals          |        |       |

## **Fresh Balsam Fir Wreaths**

1: Plaid Bow with Red Accents

2: Blue Bow with Blueberry Accents

3: Bright Ornaments with Bells

4: Woodland Motif with Red Berries