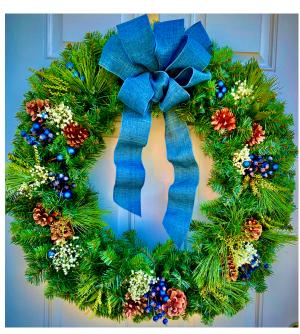

## Please note that quantities are limited.

| Items                                     | Price           | Number | Total |
|-------------------------------------------|-----------------|--------|-------|
| Wreath 1: Plaid Bow with Red Accents      | <del>\$50</del> |        |       |
| Wreath 2: Blue Bow with Blueberry Accents | \$50            |        |       |
| Wreath 3: Bright Ornaments with Bells     | <del>\$50</del> |        |       |
| Wreath 4: Woodland Motif with Red Berries | \$50            |        |       |
|                                           | Totals          |        |       |

## **Fresh Balsam Fir Wreaths**

1: Plaid Bow with Red Accents

2: Blue Bow with Blueberry Accents

3: Bright Ornaments with Bells

4: Woodland Motif with Red Berries