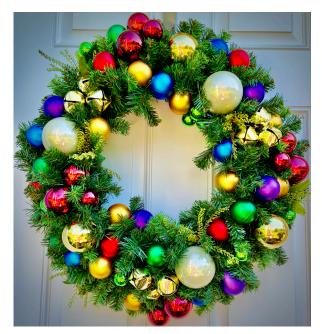

## Please note that quantities are limited.

| Items                                     | Price           | Number | Total |
|-------------------------------------------|-----------------|--------|-------|
| Wreath 1: Plaid Bow with Red Accents      | <del>\$50</del> |        |       |
| Wreath 2: Blue Bow with Blueberry Accents | \$50            |        |       |
| Wreath 3: Bright Ornaments with Bells     | <del>\$50</del> |        |       |
| Wreath 4: Woodland Motif with Red Berries | \$50            |        |       |
|                                           | Totals          |        |       |

## **Fresh Balsam Fir Wreaths**

1: Plaid Bow with Red Accents

2: Blue Bow with Blueberry Accents

3: Bright Ornaments with Bells

4: Woodland Motif with Red Berries