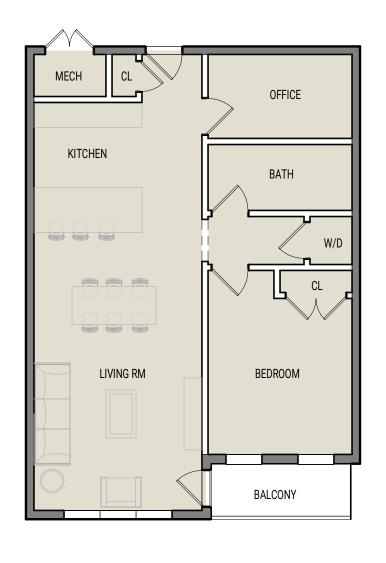

# **UPPER FLOOR MECH.:**

· MECHANICAL ROOMS IN EACH UNIT ACCESSED VIA HALLWAY

1 TYPICAL 1 BED / 1 BATH

SCALE: 1/8" = 1'-0"

TYPICAL 2 BED / 2 BATH

SCALE: 1/8" = 1'-0"

TYPICAL 3 BED / 2 BATH

SCALE: 1/8" = 1'-0"