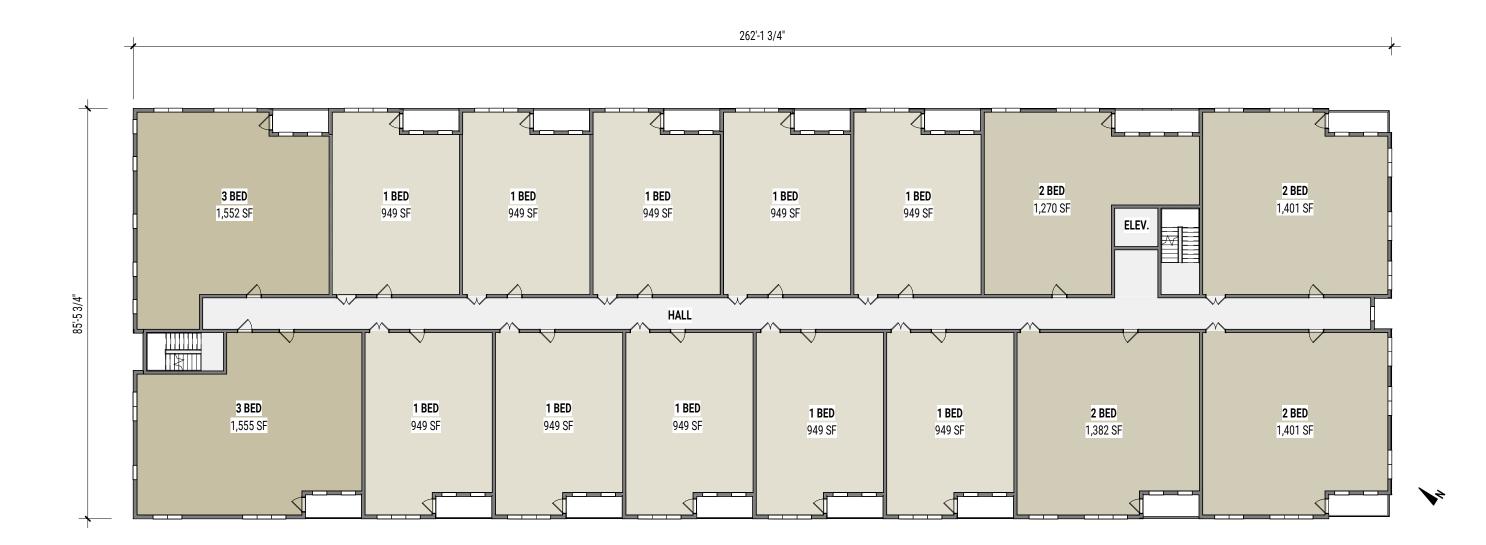

# **UPPER FLOOR GENERAL NOTES:**

- LAYOUTS ARE SCHEMATIC AND INTENDED TO SHOW PROGRAM RELATIVE TO BUILDING FOOTPRINT. FLOOR PLANS & UNIT LAYOUTS WILL BE REFINED PER FURTHER DESIGN DEVELOPMENT.
- HALLWAY CURRENTLY EXTENDS TO BUILDING EXTERIOR TO ALLOW OPPORTUNITY FOR NATURAL LIGHT INTO COMMON SPACE; THIS IS OPTIONAL AND CAN BE RE-WORKED TO GIVE SPACE BACK TO UNITS.
- HALLWAY DETH OF 6'-7" SHOWN IS LARGER THAN NEEDED. IDEAL HALLWAY DEPTH IS 5'-0" OR 5'-6". POTENTIAL FOR INSET PORTIONS OF WALL AT UNIT ENTRY DOORS FOR MORE PRIVACY.

# **UPPER FLOOR MECH.:**

· MECHANICAL ROOMS IN EACH UNIT ACCESSED VIA HALLWAY

1 TYPICAL 1 BED / 1 BATH

SCALE: 1/8" = 1'-0"

TYPICAL 2 BED / 2 BATH

SCALE: 1/8" = 1'-0"

TYPICAL 3 BED / 2 BATH

SCALE: 1/8" = 1'-0"