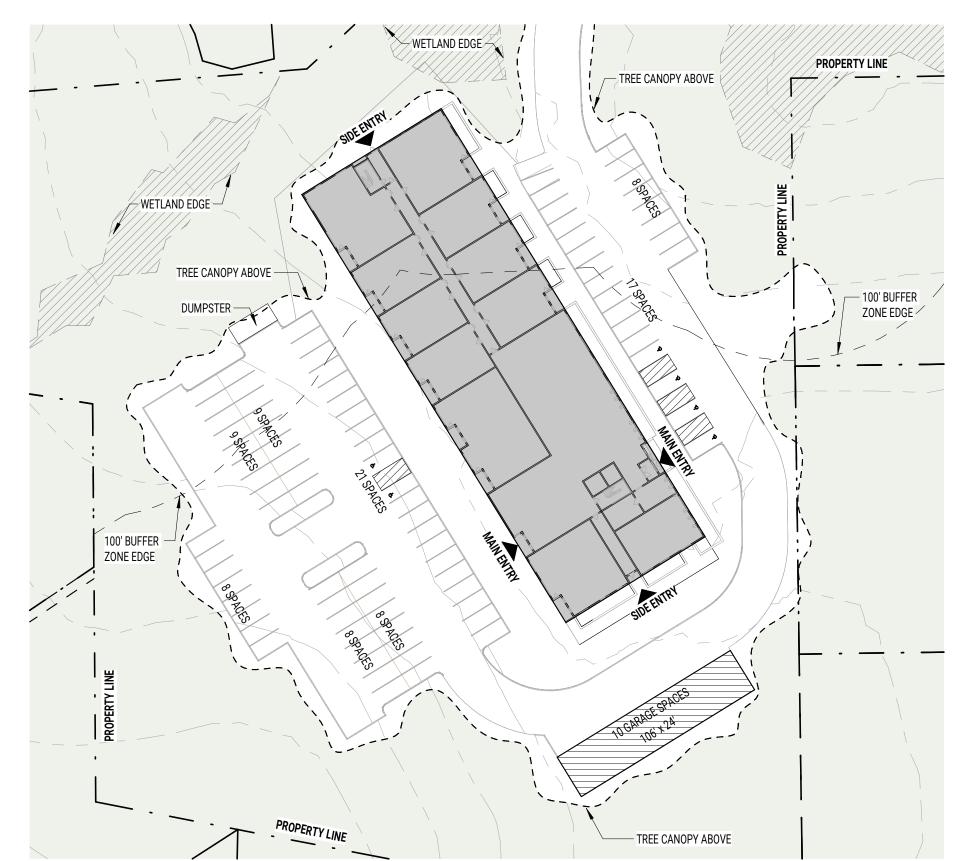

| PARKING SUMMARY   |       |
|-------------------|-------|
| Name              | Count |
| STANDARD SPACES   | 90    |
| ACCESSIBLE SPACES | 6     |
| GARAGE SPACES     | 12    |
| TOTAL SPACES:     | 102   |

PARKING RATIO: 1.8 SPACES PER UNIT

| TOTAL UNITS |       |  |
|-------------|-------|--|
| Name        | Count |  |
|             |       |  |
| 1ST FLOOR   |       |  |
| 1 BED       | 6     |  |
| 2 BED       | 2     |  |
| 2ND FLOOR   |       |  |
| 1 BED       | 10    |  |
| 2 BED       | 4     |  |
| 3 BED       | 2     |  |
| 3RD FLOOR   |       |  |
| 1 BED       | 10    |  |
| 2 BED       | 4     |  |
| 3 BED       | 2     |  |
| 4TH FLOOR   |       |  |
| 1 BED       | 10    |  |
| 2 BED       | 4     |  |
| 3 BED       | 2     |  |
| TOTAL: 56   |       |  |