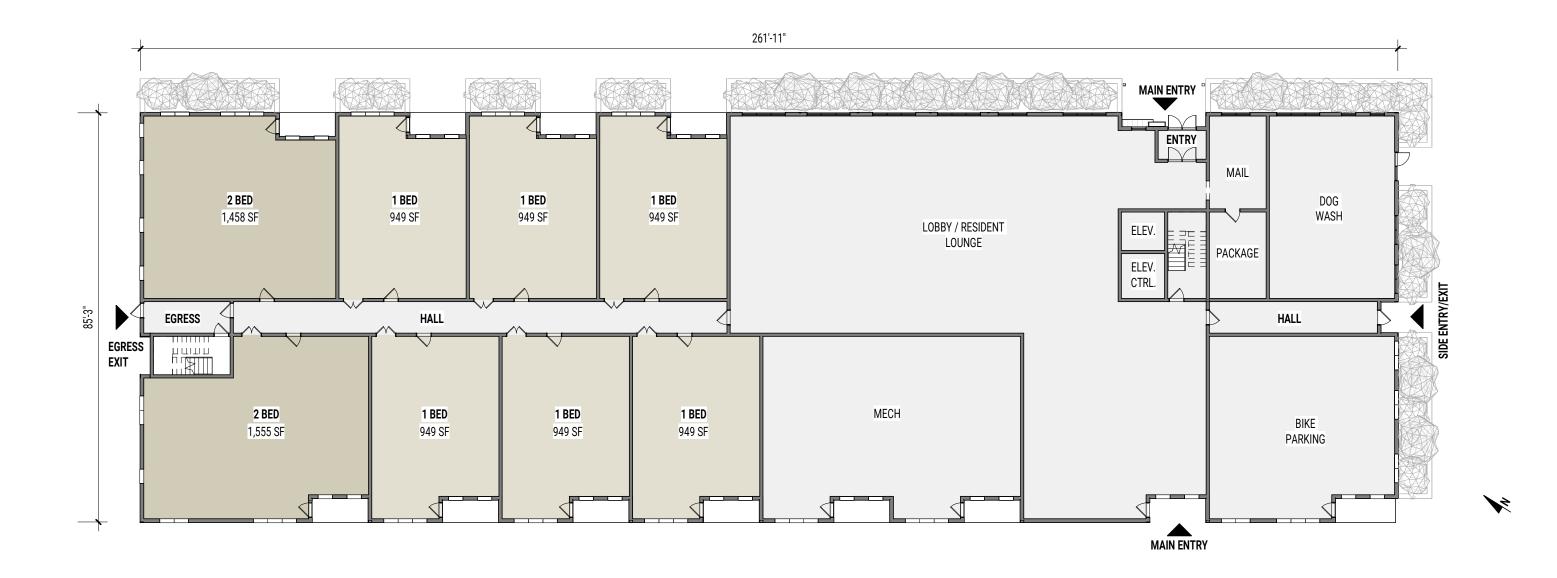

# **GROUND FLOOR GENERAL NOTES:**

- ENTRANCES LOCATED AT FRONT AND BACK OF BUILDING FOR EASY CIRCULATION. PLACEMENT OF BUILDING ENTRY IS APPROXIMATE; TBD AS PLANS & EXTERIOR DESIGN ARE FURTHER DEVELOPED.
- GROUND FLOOR UNITS LOCATED AT REAR OF BUILDING & SIDE OF BUILDING FURTHEST FROM DRIVE AISLE TO PROVIDE MORE PRIVACY AT UNIT PATIOS.
- LAYOUTS ARE SCHEMATIC AND INTENDED TO SHOW PROGRAM RELATIVE TO BUILDING FOOTPRINT. FLOOR PLANS & UNIT LAYOUTS WILL BE REFINED PER FURTHER DESIGN DEVELOPMENT.
- BUILDING FOOTPRINT WAS LONGER THAN NEEDED FOR PROGRAM PROVIDED. REDUCTION IN BUILDING FOOTPRINT IS HATCHED & NOTED AS 'EXCLUDED' IN THE PLAN ABOVE. THIS AREA CAN BE RE-CAPTURED AS NEEDED.

# **GROUND FLOOR AMENITY:**

- LOBBY / MAIL ROOM
- LOUNGE FOR RESIDENTS
- DOG WASH
- BIKE PARKING (IF POSSIBLE)

# **GROUND FLOOR MECH.:**

- MECHANICAL ROOM FOR COMMON AREAS
- DOMESTIC & FIRE CONTROL ROOM
- ELECTRICAL ROOM (TBD)

1 BED / 1 BATH
2 BED / 2 BATH
3 BED / 2 BATH
AMENITY / COMMON