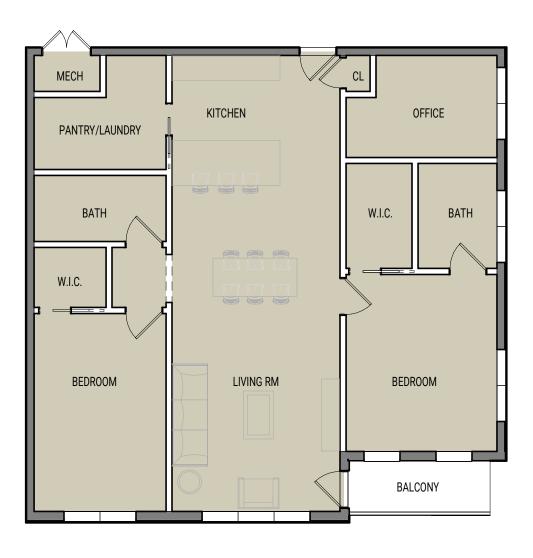

# **UPPER FLOOR MECH.:**

· MECHANICAL ROOMS IN EACH UNIT ACCESSED VIA HALLWAY

1 TYPICAL 1 BED / 1 BATH

SCALE: 1/8" = 1'-0"

TYPICAL 2 BED / 2 BATH

SCALE: 1/8" = 1'-0"

TYPICAL 3 BED / 2 BATH

SCALE: 1/8" = 1'-0"