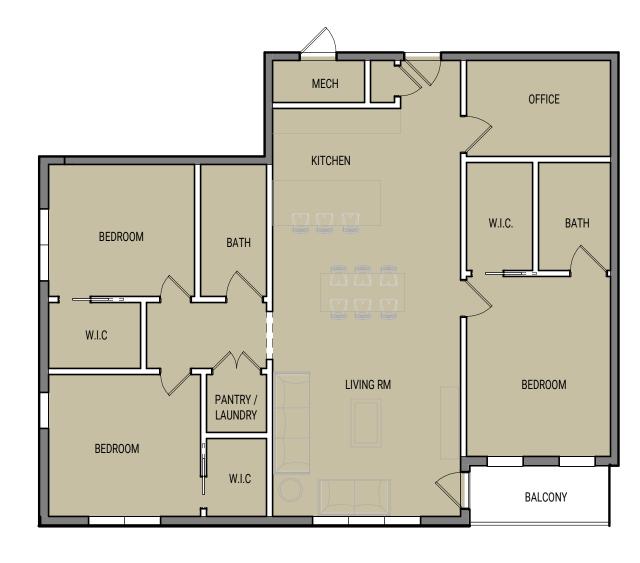

# **UPPER FLOOR MECH.:**

· MECHANICAL ROOMS IN EACH UNIT ACCESSED VIA HALLWAY

1 TYPICAL 1 BED / 1 BATH

SCALE: 1/8" = 1'-0"

TYPICAL 2 BED / 2 BATH

SCALE: 1/8" = 1'-0"

TYPICAL 3 BED / 2 BATH

SCALE: 1/8" = 1'-0"