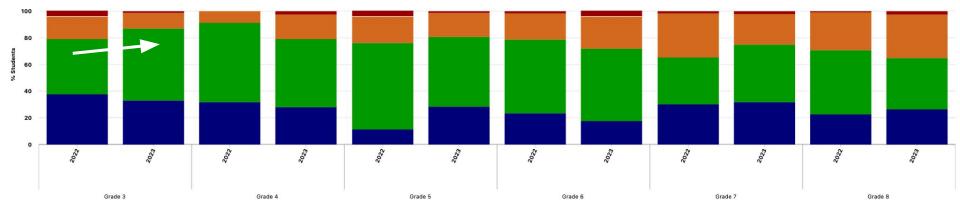

| 100           | 21 | 53 | 22    | 3    | 513           |   | 56  | 619                 |  |  |

### **Mathematics**



#### **Mathematics - Grades 3-8 - Achievement Levels**







Partially Meeting Expectations

Not Meeting Expectations

### Mathematics Grades 3-8 Achievement Percent of Students Meeting or Exceeding Expectations

| Year | District | State |
|------|----------|-------|
| 2022 | 76       | 39    |
| 2023 | 76       | 41    |

**GR201 MCAS Statewide Achievement and Growth by District** 

Spring 2023 Mathematics Grade Grades 3-8

vīn



### **Mathematics**

#### Average Student Growth Percentile (SGP) by Grade

| Grade | 2022 | 2023 |  |  |  |  |  |
|-------|------|------|--|--|--|--|--|
| 4     | 60   | 44   |  |  |  |  |  |
| 5     | 61   | 54   |  |  |  |  |  |
| 6     | 51   | 46   |  |  |  |  |  |
| 7     | 56   | 52   |  |  |  |  |  |
| 8     | 51   | 45   |  |  |  |  |  |
| 3-8   | 56   | 48   |  |  |  |  |  |

# Disaggregated Math Gr 3-8