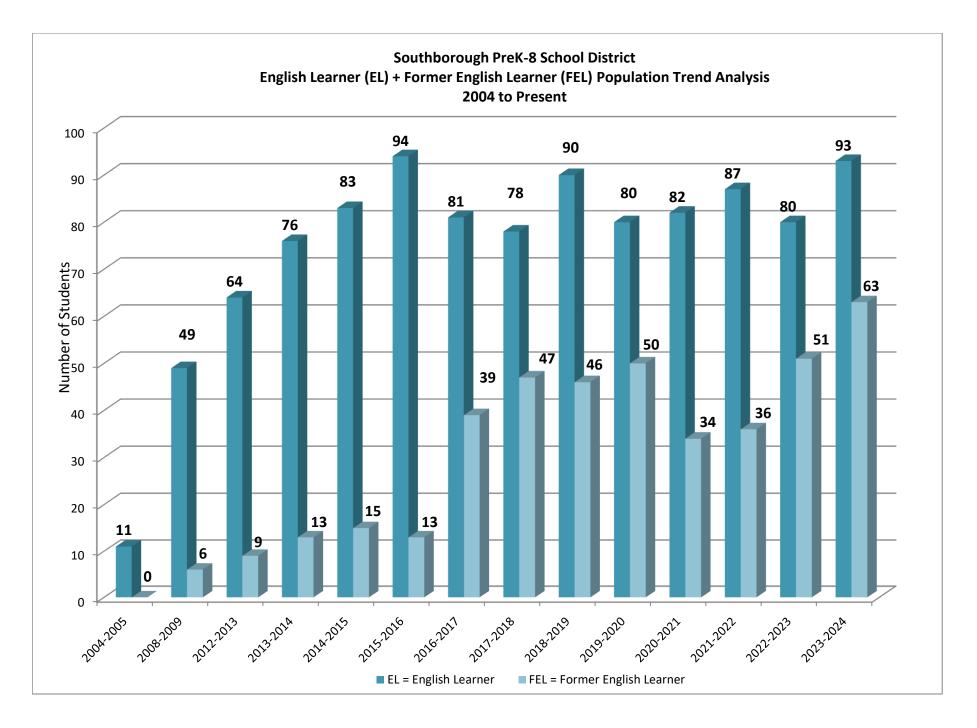

| FY2025 DRAFT ONLY  Fiscal Year LEVY 2 1/2 NEW GROWTH LEVY DEBT-CAP EXEMPT SBAB PAYMENTS TOTAL LEVY LIMIT TAX RATE | FY2023<br>48,293,574<br>1,207,339<br>671,388<br>50,172,301<br>3,251,883<br>(920,943) | FY2024<br>50,172,301<br>1,254,308<br>720,635<br>52,147,244<br>1,932,522 | FY2025<br>52,147,244<br>1,303,681<br>500,000<br>53,950,925 | <b>YoY%</b><br>3.9%<br>3.9% | 893,400.00 | Avg House Value FY24               |
|-------------------------------------------------------------------------------------------------------------------|--------------------------------------------------------------------------------------|-------------------------------------------------------------------------|------------------------------------------------------------|-----------------------------|------------|------------------------------------|
| LEVY<br>2 1/2<br>NEW GROWTH<br>LEVY<br>DEBT-CAP EXEMPT<br>SBAB PAYMENTS<br>TOTAL LEVY LIMIT                       | 48,293,574<br>1,207,339<br>671,388<br><b>50,172,301</b><br>3,251,883                 | 50,172,301<br>1,254,308<br>720,635<br><b>52,147,244</b>                 | 52,147,244<br>1,303,681<br>500,000                         | 3.9%<br>3.9%                | 893,400.00 | Ave House Value FV2/               |
| LEVY<br>2 1/2<br>NEW GROWTH<br>LEVY<br>DEBT-CAP EXEMPT<br>SBAB PAYMENTS<br>TOTAL LEVY LIMIT                       | 1,207,339<br>671,388<br><b>50,172,301</b><br>3,251,883                               | 1,254,308<br>720,635<br><b>52,147,244</b>                               | 1,303,681<br>500,000                                       | 3.9%                        | 893,400.00 | Avg House Value FY24               |
| 2 1/2<br>NEW GROWTH<br>LEVY<br>DEBT-CAP EXEMPT<br>SBAB PAYMENTS<br>TOTAL LEVY LIMIT                               | 1,207,339<br>671,388<br><b>50,172,301</b><br>3,251,883                               | 1,254,308<br>720,635<br><b>52,147,244</b>                               | 1,303,681<br>500,000                                       | 3.9%                        | 893,400.00 | AVC HOUSE VAILLE FY 2/             |
| NEW GROWTH<br>LEVY<br>DEBT-CAP EXEMPT<br>SBAB PAYMENTS<br>TOTAL LEVY LIMIT                                        | 671,388<br><b>50,172,301</b><br>3,251,883                                            | 720,635<br><b>52,147,244</b>                                            | 500,000                                                    |                             | 40 407 00  |                                    |
| LEVY<br>DEBT-CAP EXEMPT<br>SBAB PAYMENTS<br>TOTAL LEVY LIMIT                                                      | <b>50,172,301</b><br>3,251,883                                                       | 52,147,244                                                              |                                                            | -30.6%                      | 12,427.20  | FY24 Taxes                         |
| DEBT-CAP EXEMPT<br>SBAB PAYMENTS<br>TOTAL LEVY LIMIT                                                              | 3,251,883                                                                            |                                                                         | 53,950,925                                                 |                             | 002 400 00 |                                    |
| SBAB PAYMENTS<br>TOTAL LEVY LIMIT                                                                                 |                                                                                      | 1,932,522                                                               |                                                            | 3.5%                        |            | Avg House Value FY25<br>FY25 Taxes |
| SBAB PAYMENTS<br>TOTAL LEVY LIMIT                                                                                 |                                                                                      | 1,002,022                                                               | 1,917,819                                                  | -0.8%                       | 12,923.04  | FT25 Taxes                         |
| TOTAL LEVY LIMIT                                                                                                  | (920,943)                                                                            |                                                                         | 1,017,010                                                  | -0.070                      | 496.44     | Dollar increase                    |
| TOTAL LEVY LIMIT                                                                                                  | (0=0,0.00)                                                                           | 0                                                                       | 0                                                          | 0.0%                        |            | % increase                         |
|                                                                                                                   | •                                                                                    |                                                                         |                                                            |                             |            |                                    |
|                                                                                                                   | <u>52,503,241</u>                                                                    | <u>54,079,766</u>                                                       | <u>55,868,744</u>                                          | 3.3%                        |            |                                    |
| TAX RATE                                                                                                          |                                                                                      |                                                                         |                                                            |                             |            |                                    |
|                                                                                                                   | 14.76                                                                                | 13.91                                                                   | 14.47                                                      | <mark>3.99%</mark>          | 500,000    | New Growth Estimate                |
| ASSESSED VALUE                                                                                                    | 3,241,020                                                                            | 3,566,871                                                               | 3,602,816                                                  | 1.0%                        | 0.01391    | Tax Rate                           |
|                                                                                                                   |                                                                                      |                                                                         |                                                            |                             | 35,945     | Value Added                        |
| CERTIFIED FREE CASH                                                                                               | 1,681,761                                                                            | 1,602,386                                                               |                                                            |                             |            |                                    |
| LOCAL RECEIPTS                                                                                                    | 3,947,525                                                                            | 4,208,600                                                               | , <u>,</u> ,                                               |                             |            |                                    |
| COMM. PRESERV. FUNDS                                                                                              | 829,379                                                                              | 919,243                                                                 | 811,028                                                    |                             |            |                                    |
| LOCAL AID                                                                                                         | 3,704,247                                                                            | 3,771,119                                                               | 3,826,263                                                  | 1.5%                        |            |                                    |
| SBAB PAYMENTS                                                                                                     | 920,943                                                                              | 0                                                                       | 0                                                          | 0.0%                        |            |                                    |
|                                                                                                                   | 1,208,401                                                                            | 1,379,488                                                               |                                                            | -3.3%                       |            |                                    |
| TOTAL OTHER REVENUES                                                                                              | <u>12,292,256</u>                                                                    | <u>11,880,836</u>                                                       | <u>12,799,308</u>                                          | 7.7%                        |            |                                    |
| TOTAL REVENUE                                                                                                     | 64,795,497                                                                           | 65,960,602                                                              | 68,668,052                                                 | 4.1%                        |            |                                    |
| IOTAL REVENUE                                                                                                     | <u>04,795,497</u>                                                                    | 05,900,002                                                              | 00,000,052                                                 | 4.1 /0                      |            |                                    |
|                                                                                                                   |                                                                                      |                                                                         |                                                            |                             |            |                                    |
|                                                                                                                   | 2023 RECAP                                                                           | 2024 RECAP                                                              | 2025 RECAP                                                 |                             |            |                                    |
|                                                                                                                   |                                                                                      |                                                                         |                                                            |                             |            |                                    |
| OTHER                                                                                                             | 931,378                                                                              | 983,607                                                                 | 848,729                                                    | -13.7%                      |            |                                    |
| STATE- COUNTY CHARGES                                                                                             | 266,491                                                                              | 234,445                                                                 | 252,215                                                    | 7.6%                        |            |                                    |
| OVERLAY                                                                                                           | 440,478                                                                              | 446,742                                                                 | 450,000                                                    | 0.7%                        |            |                                    |
| TOTAL CHARGES                                                                                                     | 1,638,347                                                                            | 1,664,794                                                               | 1,550,944                                                  | -6.8%                       |            |                                    |
|                                                                                                                   |                                                                                      |                                                                         |                                                            |                             |            |                                    |
| TOWN                                                                                                              |                                                                                      |                                                                         |                                                            |                             |            |                                    |
| TOWN BUDGET                                                                                                       | 13,099,285                                                                           | 14,108,403                                                              |                                                            | 5.4%                        |            |                                    |
| EMPLOYEE BENEFITS                                                                                                 | 3,986,827                                                                            | 4,275,591                                                               | 4,637,203                                                  | 8.5%                        |            |                                    |
| LEASE DEBT G-FUND                                                                                                 | 102,316                                                                              | 35,659                                                                  | 55,114                                                     | 54.6%                       |            |                                    |
|                                                                                                                   | 133,894                                                                              | 153,770                                                                 |                                                            | 14.2%                       |            |                                    |
| BUDGET ARTICLES DEBT & INTEREST                                                                                   | 546,276                                                                              | 313,000                                                                 |                                                            |                             |            |                                    |
| CAPITAL ARTICLES                                                                                                  | 1,954,848<br>859,500                                                                 | 1,825,245<br>1,222,621                                                  | 1,943,665<br>883,743                                       | 6.5%<br>-27.7%              |            |                                    |
| TOTAL TOWN                                                                                                        | <b>20,682,946</b>                                                                    | 21,934,290                                                              |                                                            | -27.7%<br><b>4.8%</b>       |            |                                    |
|                                                                                                                   | 20,002,340                                                                           | 21,304,200                                                              | 22,307,100                                                 | 4.070                       |            |                                    |
| SCHOOL                                                                                                            |                                                                                      |                                                                         |                                                            |                             |            |                                    |
| SCHOOLS BUDGET                                                                                                    | 31,363,292                                                                           | 32,448,469                                                              | 34,338,758                                                 | 5.8%                        |            |                                    |
| EMPLOYEE BENEFITS                                                                                                 | 4,882,658                                                                            | 5,158,458                                                               |                                                            | 8.6%                        |            |                                    |
| GEN. LIABILITY INSURANCE                                                                                          | 200,840                                                                              | 230,656                                                                 | 263,401                                                    | 14.2%                       |            |                                    |
| SCHOOL SETTLEMENT NBORO                                                                                           | 232,500                                                                              | 0                                                                       | 0                                                          | 0.0%                        |            |                                    |
| DEBT & INTEREST                                                                                                   | 1,129,125                                                                            | 59,350                                                                  | 174,786                                                    |                             |            |                                    |
| TOTAL SCHOOL                                                                                                      | 37,808,415                                                                           | 37,896,933                                                              | 40,378,370                                                 | 6.5%                        |            |                                    |
|                                                                                                                   |                                                                                      |                                                                         |                                                            |                             |            |                                    |
| TOTAL EXPENDITURES                                                                                                | <u>60,129,708</u>                                                                    | <u>61,496,016</u>                                                       | <u>64,916,494</u>                                          | 5.6%                        |            |                                    |
| LEVY BALANCE                                                                                                      |                                                                                      |                                                                         |                                                            |                             |            |                                    |
|                                                                                                                   | 4,665,789                                                                            | 4,464,586                                                               | 3,751,558                                                  |                             |            |                                    |