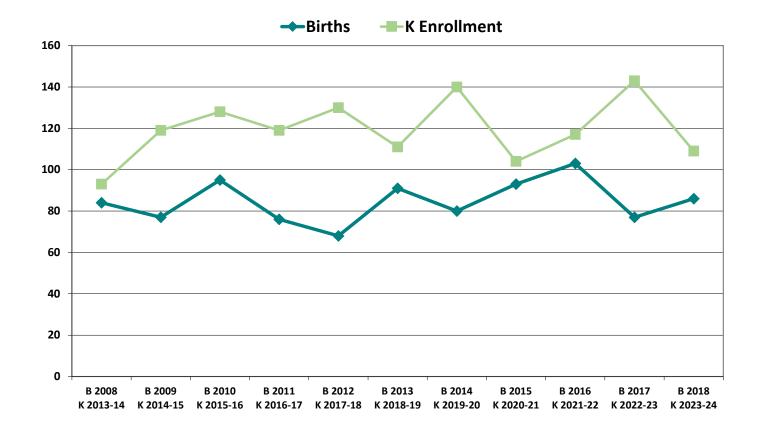

| FY2025 DRAFT ONLY  Fiscal Year LEVY 2 1/2 NEW GROWTH LEVY DEBT-CAP EXEMPT SBAB PAYMENTS TOTAL LEVY LIMIT TAX RATE | FY2023<br>48,293,574<br>1,207,339<br>671,388<br>50,172,301<br>3,251,883<br>(920,943) | FY2024<br>50,172,301<br>1,254,308<br>720,635<br>52,147,244<br>1,932,522 | FY2025<br>52,147,244<br>1,303,681<br>500,000<br>53,950,925 | <b>YoY%</b><br>3.9%<br>3.9% | 893,400.00 | Avg House Value FY24               |
|-------------------------------------------------------------------------------------------------------------------|--------------------------------------------------------------------------------------|-------------------------------------------------------------------------|------------------------------------------------------------|-----------------------------|------------|------------------------------------|
| LEVY<br>2 1/2<br>NEW GROWTH<br>LEVY<br>DEBT-CAP EXEMPT<br>SBAB PAYMENTS<br>TOTAL LEVY LIMIT                       | 48,293,574<br>1,207,339<br>671,388<br><b>50,172,301</b><br>3,251,883                 | 50,172,301<br>1,254,308<br>720,635<br><b>52,147,244</b>                 | 52,147,244<br>1,303,681<br>500,000                         | 3.9%<br>3.9%                | 893,400.00 | Ave House Value FV2/               |
| LEVY<br>2 1/2<br>NEW GROWTH<br>LEVY<br>DEBT-CAP EXEMPT<br>SBAB PAYMENTS<br>TOTAL LEVY LIMIT                       | 1,207,339<br>671,388<br><b>50,172,301</b><br>3,251,883                               | 1,254,308<br>720,635<br><b>52,147,244</b>                               | 1,303,681<br>500,000                                       | 3.9%                        | 893,400.00 | Avg House Value FY24               |
| 2 1/2<br>NEW GROWTH<br>LEVY<br>DEBT-CAP EXEMPT<br>SBAB PAYMENTS<br>TOTAL LEVY LIMIT                               | 1,207,339<br>671,388<br><b>50,172,301</b><br>3,251,883                               | 1,254,308<br>720,635<br><b>52,147,244</b>                               | 1,303,681<br>500,000                                       | 3.9%                        | 893,400.00 | AVC HOUSE VAILLE FY 2/             |
| NEW GROWTH<br>LEVY<br>DEBT-CAP EXEMPT<br>SBAB PAYMENTS<br>TOTAL LEVY LIMIT                                        | 671,388<br><b>50,172,301</b><br>3,251,883                                            | 720,635<br><b>52,147,244</b>                                            | 500,000                                                    |                             | 40 407 00  |                                    |
| LEVY<br>DEBT-CAP EXEMPT<br>SBAB PAYMENTS<br>TOTAL LEVY LIMIT                                                      | <b>50,172,301</b><br>3,251,883                                                       | 52,147,244                                                              |                                                            | -30.6%                      | 12,427.20  | FY24 Taxes                         |
| DEBT-CAP EXEMPT<br>SBAB PAYMENTS<br>TOTAL LEVY LIMIT                                                              | 3,251,883                                                                            |                                                                         | 53,950,925                                                 |                             | 002 400 00 |                                    |
| SBAB PAYMENTS<br>TOTAL LEVY LIMIT                                                                                 |                                                                                      | 1,932,522                                                               |                                                            | 3.5%                        |            | Avg House Value FY25<br>FY25 Taxes |
| SBAB PAYMENTS<br>TOTAL LEVY LIMIT                                                                                 |                                                                                      | 1,002,022                                                               | 1,917,819                                                  | -0.8%                       | 12,923.04  | FT25 Taxes                         |
| TOTAL LEVY LIMIT                                                                                                  | (920,943)                                                                            |                                                                         | 1,017,010                                                  | -0.070                      | 496.44     | Dollar increase                    |
| TOTAL LEVY LIMIT                                                                                                  | (0=0,0.00)                                                                           | 0                                                                       | 0                                                          | 0.0%                        |            | % increase                         |
|                                                                                                                   | •                                                                                    |                                                                         |                                                            |                             |            |                                    |
|                                                                                                                   | <u>52,503,241</u>                                                                    | <u>54,079,766</u>                                                       | <u>55,868,744</u>                                          | 3.3%                        |            |                                    |
| TAX RATE                                                                                                          |                                                                                      |                                                                         |                                                            |                             |            |                                    |
|                                                                                                                   | 14.76                                                                                | 13.91                                                                   | 14.47                                                      | <mark>3.99%</mark>          | 500,000    | New Growth Estimate                |
| ASSESSED VALUE                                                                                                    | 3,241,020                                                                            | 3,566,871                                                               | 3,602,816                                                  | 1.0%                        | 0.01391    | Tax Rate                           |
|                                                                                                                   |                                                                                      |                                                                         |                                                            |                             | 35,945     | Value Added                        |
| CERTIFIED FREE CASH                                                                                               | 1,681,761                                                                            | 1,602,386                                                               |                                                            |                             |            |                                    |
| LOCAL RECEIPTS                                                                                                    | 3,947,525                                                                            | 4,208,600                                                               | , <u>,</u> ,                                               |                             |            |                                    |
| COMM. PRESERV. FUNDS                                                                                              | 829,379                                                                              | 919,243                                                                 | 811,028                                                    |                             |            |                                    |
| LOCAL AID                                                                                                         | 3,704,247                                                                            | 3,771,119                                                               | 3,826,263                                                  | 1.5%                        |            |                                    |
| SBAB PAYMENTS                                                                                                     | 920,943                                                                              | 0                                                                       | 0                                                          | 0.0%                        |            |                                    |
|                                                                                                                   | 1,208,401                                                                            | 1,379,488                                                               |                                                            | -3.3%                       |            |                                    |
| TOTAL OTHER REVENUES                                                                                              | <u>12,292,256</u>                                                                    | <u>11,880,836</u>                                                       | <u>12,799,308</u>                                          | 7.7%                        |            |                                    |
| TOTAL REVENUE                                                                                                     | 64,795,497                                                                           | 65,960,602                                                              | 68,668,052                                                 | 4.1%                        |            |                                    |
| IOTAL REVENUE                                                                                                     | <u>04,795,497</u>                                                                    | 05,900,002                                                              | 00,000,052                                                 | 4.1 /0                      |            |                                    |
|                                                                                                                   |                                                                                      |                                                                         |                                                            |                             |            |                                    |
|                                                                                                                   | 2023 RECAP                                                                           | 2024 RECAP                                                              | 2025 RECAP                                                 |                             |            |                                    |
|                                                                                                                   |                                                                                      |                                                                         |                                                            |                             |            |                                    |
| OTHER                                                                                                             | 931,378                                                                              | 983,607                                                                 | 848,729                                                    | -13.7%                      |            |                                    |
| STATE- COUNTY CHARGES                                                                                             | 266,491                                                                              | 234,445                                                                 | 252,215                                                    | 7.6%                        |            |                                    |
| OVERLAY                                                                                                           | 440,478                                                                              | 446,742                                                                 | 450,000                                                    | 0.7%                        |            |                                    |
| TOTAL CHARGES                                                                                                     | 1,638,347                                                                            | 1,664,794                                                               | 1,550,944                                                  | -6.8%                       |            |                                    |
|                                                                                                                   |                                                                                      |                                                                         |                                                            |                             |            |                                    |
| TOWN                                                                                                              |                                                                                      |                                                                         |                                                            |                             |            |                                    |
| TOWN BUDGET                                                                                                       | 13,099,285                                                                           | 14,108,403                                                              |                                                            | 5.4%                        |            |                                    |
| EMPLOYEE BENEFITS                                                                                                 | 3,986,827                                                                            | 4,275,591                                                               | 4,637,203                                                  | 8.5%                        |            |                                    |
| LEASE DEBT G-FUND                                                                                                 | 102,316                                                                              | 35,659                                                                  | 55,114                                                     | 54.6%                       |            |                                    |
|                                                                                                                   | 133,894                                                                              | 153,770                                                                 |                                                            | 14.2%                       |            |                                    |
| BUDGET ARTICLES DEBT & INTEREST                                                                                   | 546,276                                                                              | 313,000                                                                 |                                                            |                             |            |                                    |
| CAPITAL ARTICLES                                                                                                  | 1,954,848<br>859,500                                                                 | 1,825,245<br>1,222,621                                                  | 1,943,665<br>883,743                                       | 6.5%<br>-27.7%              |            |                                    |
| TOTAL TOWN                                                                                                        | <b>20,682,946</b>                                                                    | 21,934,290                                                              |                                                            | -27.7%<br><b>4.8%</b>       |            |                                    |
|                                                                                                                   | 20,002,340                                                                           | 21,304,200                                                              | 22,307,100                                                 | 4.070                       |            |                                    |
| SCHOOL                                                                                                            |                                                                                      |                                                                         |                                                            |                             |            |                                    |
| SCHOOLS BUDGET                                                                                                    | 31,363,292                                                                           | 32,448,469                                                              | 34,338,758                                                 | 5.8%                        |            |                                    |
| EMPLOYEE BENEFITS                                                                                                 | 4,882,658                                                                            | 5,158,458                                                               |                                                            | 8.6%                        |            |                                    |
| GEN. LIABILITY INSURANCE                                                                                          | 200,840                                                                              | 230,656                                                                 | 263,401                                                    | 14.2%                       |            |                                    |
| SCHOOL SETTLEMENT NBORO                                                                                           | 232,500                                                                              | 0                                                                       | 0                                                          | 0.0%                        |            |                                    |
| DEBT & INTEREST                                                                                                   | 1,129,125                                                                            | 59,350                                                                  | 174,786                                                    |                             |            |                                    |
| TOTAL SCHOOL                                                                                                      | 37,808,415                                                                           | 37,896,933                                                              | 40,378,370                                                 | 6.5%                        |            |                                    |
|                                                                                                                   |                                                                                      |                                                                         |                                                            |                             |            |                                    |
| TOTAL EXPENDITURES                                                                                                | <u>60,129,708</u>                                                                    | <u>61,496,016</u>                                                       | <u>64,916,494</u>                                          | 5.6%                        |            |                                    |
| LEVY BALANCE                                                                                                      |                                                                                      |                                                                         |                                                            |                             |            |                                    |
|                                                                                                                   | 4,665,789                                                                            | 4,464,586                                                               | 3,751,558                                                  |                             |            |                                    |