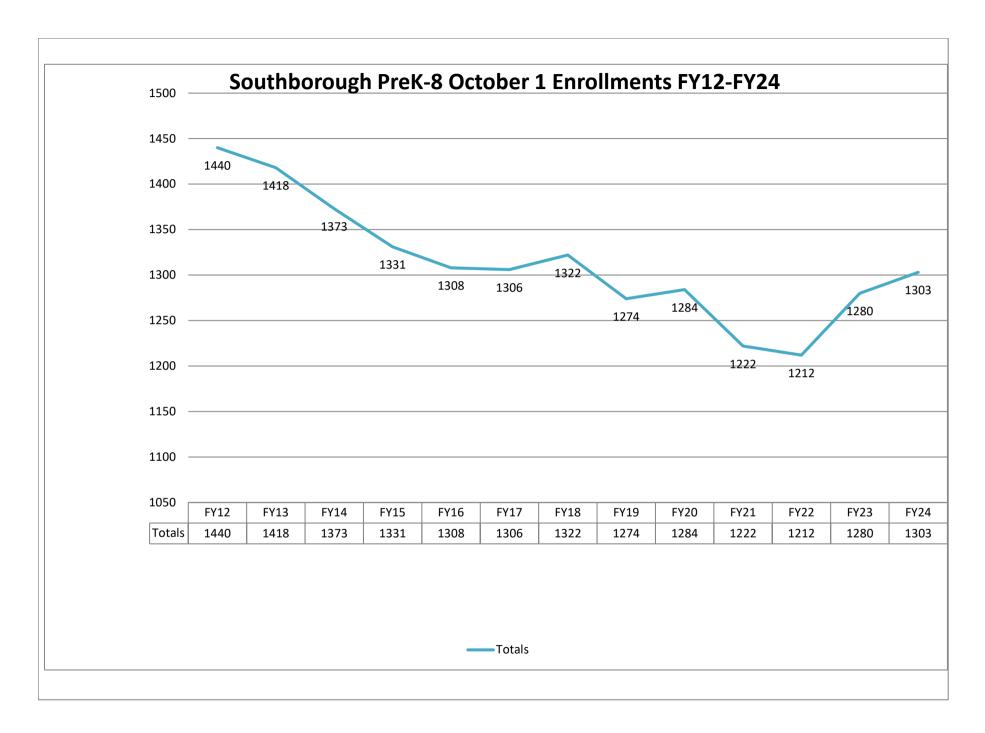

| FY2025 DRAFT ONLY  Fiscal Year LEVY 2 1/2 NEW GROWTH LEVY DEBT-CAP EXEMPT SBAB PAYMENTS TOTAL LEVY LIMIT TAX RATE | FY2023<br>48,293,574<br>1,207,339<br>671,388<br>50,172,301<br>3,251,883<br>(920,943) | FY2024<br>50,172,301<br>1,254,308<br>720,635<br>52,147,244<br>1,932,522 | FY2025<br>52,147,244<br>1,303,681<br>500,000<br>53,950,925 | <b>YoY%</b><br>3.9%<br>3.9% | 893,400.00 | Avg House Value FY24               |
|-------------------------------------------------------------------------------------------------------------------|--------------------------------------------------------------------------------------|-------------------------------------------------------------------------|------------------------------------------------------------|-----------------------------|------------|------------------------------------|
| LEVY<br>2 1/2<br>NEW GROWTH<br>LEVY<br>DEBT-CAP EXEMPT<br>SBAB PAYMENTS<br>TOTAL LEVY LIMIT                       | 48,293,574<br>1,207,339<br>671,388<br><b>50,172,301</b><br>3,251,883                 | 50,172,301<br>1,254,308<br>720,635<br><b>52,147,244</b>                 | 52,147,244<br>1,303,681<br>500,000                         | 3.9%<br>3.9%                | 893,400.00 | Ave House Value FV2/               |
| LEVY<br>2 1/2<br>NEW GROWTH<br>LEVY<br>DEBT-CAP EXEMPT<br>SBAB PAYMENTS<br>TOTAL LEVY LIMIT                       | 1,207,339<br>671,388<br><b>50,172,301</b><br>3,251,883                               | 1,254,308<br>720,635<br><b>52,147,244</b>                               | 1,303,681<br>500,000                                       | 3.9%                        | 893,400.00 | Avg House Value FY24               |
| 2 1/2<br>NEW GROWTH<br>LEVY<br>DEBT-CAP EXEMPT<br>SBAB PAYMENTS<br>TOTAL LEVY LIMIT                               | 1,207,339<br>671,388<br><b>50,172,301</b><br>3,251,883                               | 1,254,308<br>720,635<br><b>52,147,244</b>                               | 1,303,681<br>500,000                                       | 3.9%                        | 893,400.00 | AVC HOUSE VAILLE FY 2/             |
| NEW GROWTH<br>LEVY<br>DEBT-CAP EXEMPT<br>SBAB PAYMENTS<br>TOTAL LEVY LIMIT                                        | 671,388<br><b>50,172,301</b><br>3,251,883                                            | 720,635<br><b>52,147,244</b>                                            | 500,000                                                    |                             | 40 407 00  |                                    |
| LEVY<br>DEBT-CAP EXEMPT<br>SBAB PAYMENTS<br>TOTAL LEVY LIMIT                                                      | <b>50,172,301</b><br>3,251,883                                                       | 52,147,244                                                              |                                                            | -30.6%                      | 12,427.20  | FY24 Taxes                         |
| DEBT-CAP EXEMPT<br>SBAB PAYMENTS<br>TOTAL LEVY LIMIT                                                              | 3,251,883                                                                            |                                                                         | 53,950,925                                                 |                             | 002 400 00 |                                    |
| SBAB PAYMENTS<br>TOTAL LEVY LIMIT                                                                                 |                                                                                      | 1,932,522                                                               |                                                            | 3.5%                        |            | Avg House Value FY25<br>FY25 Taxes |
| SBAB PAYMENTS<br>TOTAL LEVY LIMIT                                                                                 |                                                                                      | 1,002,022                                                               | 1,917,819                                                  | -0.8%                       | 12,923.04  | FT25 Taxes                         |
| TOTAL LEVY LIMIT                                                                                                  | (920,943)                                                                            |                                                                         | 1,017,010                                                  | -0.070                      | 496.44     | Dollar increase                    |
| TOTAL LEVY LIMIT                                                                                                  | (0=0,0.00)                                                                           | 0                                                                       | 0                                                          | 0.0%                        |            | % increase                         |
|                                                                                                                   | •                                                                                    |                                                                         |                                                            |                             |            |                                    |
|                                                                                                                   | <u>52,503,241</u>                                                                    | <u>54,079,766</u>                                                       | <u>55,868,744</u>                                          | 3.3%                        |            |                                    |
| TAX RATE                                                                                                          |                                                                                      |                                                                         |                                                            |                             |            |                                    |
|                                                                                                                   | 14.76                                                                                | 13.91                                                                   | 14.47                                                      | <mark>3.99%</mark>          | 500,000    | New Growth Estimate                |
| ASSESSED VALUE                                                                                                    | 3,241,020                                                                            | 3,566,871                                                               | 3,602,816                                                  | 1.0%                        | 0.01391    | Tax Rate                           |
|                                                                                                                   |                                                                                      |                                                                         |                                                            |                             | 35,945     | Value Added                        |
| CERTIFIED FREE CASH                                                                                               | 1,681,761                                                                            | 1,602,386                                                               |                                                            |                             |            |                                    |
| LOCAL RECEIPTS                                                                                                    | 3,947,525                                                                            | 4,208,600                                                               | , <u>,</u> ,                                               |                             |            |                                    |
| COMM. PRESERV. FUNDS                                                                                              | 829,379                                                                              | 919,243                                                                 | 811,028                                                    |                             |            |                                    |
| LOCAL AID                                                                                                         | 3,704,247                                                                            | 3,771,119                                                               | 3,826,263                                                  | 1.5%                        |            |                                    |
| SBAB PAYMENTS                                                                                                     | 920,943                                                                              | 0                                                                       | 0                                                          | 0.0%                        |            |                                    |
|                                                                                                                   | 1,208,401                                                                            | 1,379,488                                                               |                                                            | -3.3%                       |            |                                    |
| TOTAL OTHER REVENUES                                                                                              | <u>12,292,256</u>                                                                    | <u>11,880,836</u>                                                       | <u>12,799,308</u>                                          | 7.7%                        |            |                                    |
| TOTAL REVENUE                                                                                                     | 64,795,497                                                                           | 65,960,602                                                              | 68,668,052                                                 | 4.1%                        |            |                                    |
| IOTAL REVENUE                                                                                                     | <u>04,795,497</u>                                                                    | 05,900,002                                                              | 00,000,052                                                 | 4.1 /0                      |            |                                    |
|                                                                                                                   |                                                                                      |                                                                         |                                                            |                             |            |                                    |
|                                                                                                                   | 2023 RECAP                                                                           | 2024 RECAP                                                              | 2025 RECAP                                                 |                             |            |                                    |
|                                                                                                                   |                                                                                      |                                                                         |                                                            |                             |            |                                    |
| OTHER                                                                                                             | 931,378                                                                              | 983,607                                                                 | 848,729                                                    | -13.7%                      |            |                                    |
| STATE- COUNTY CHARGES                                                                                             | 266,491                                                                              | 234,445                                                                 | 252,215                                                    | 7.6%                        |            |                                    |
| OVERLAY                                                                                                           | 440,478                                                                              | 446,742                                                                 | 450,000                                                    | 0.7%                        |            |                                    |
| TOTAL CHARGES                                                                                                     | 1,638,347                                                                            | 1,664,794                                                               | 1,550,944                                                  | -6.8%                       |            |                                    |
|                                                                                                                   |                                                                                      |                                                                         |                                                            |                             |            |                                    |
| TOWN                                                                                                              |                                                                                      |                                                                         |                                                            |                             |            |                                    |
| TOWN BUDGET                                                                                                       | 13,099,285                                                                           | 14,108,403                                                              |                                                            | 5.4%                        |            |                                    |
| EMPLOYEE BENEFITS                                                                                                 | 3,986,827                                                                            | 4,275,591                                                               | 4,637,203                                                  | 8.5%                        |            |                                    |
| LEASE DEBT G-FUND                                                                                                 | 102,316                                                                              | 35,659                                                                  | 55,114                                                     | 54.6%                       |            |                                    |
|                                                                                                                   | 133,894                                                                              | 153,770                                                                 |                                                            | 14.2%                       |            |                                    |
| BUDGET ARTICLES DEBT & INTEREST                                                                                   | 546,276                                                                              | 313,000                                                                 |                                                            |                             |            |                                    |
| CAPITAL ARTICLES                                                                                                  | 1,954,848<br>859,500                                                                 | 1,825,245<br>1,222,621                                                  | 1,943,665<br>883,743                                       | 6.5%<br>-27.7%              |            |                                    |
| TOTAL TOWN                                                                                                        | <b>20,682,946</b>                                                                    | 21,934,290                                                              |                                                            | -27.7%<br><b>4.8%</b>       |            |                                    |
|                                                                                                                   | 20,002,340                                                                           | 21,304,200                                                              | 22,307,100                                                 | 4.070                       |            |                                    |
| SCHOOL                                                                                                            |                                                                                      |                                                                         |                                                            |                             |            |                                    |
| SCHOOLS BUDGET                                                                                                    | 31,363,292                                                                           | 32,448,469                                                              | 34,338,758                                                 | 5.8%                        |            |                                    |
| EMPLOYEE BENEFITS                                                                                                 | 4,882,658                                                                            | 5,158,458                                                               |                                                            | 8.6%                        |            |                                    |
| GEN. LIABILITY INSURANCE                                                                                          | 200,840                                                                              | 230,656                                                                 | 263,401                                                    | 14.2%                       |            |                                    |
| SCHOOL SETTLEMENT NBORO                                                                                           | 232,500                                                                              | 0                                                                       | 0                                                          | 0.0%                        |            |                                    |
| DEBT & INTEREST                                                                                                   | 1,129,125                                                                            | 59,350                                                                  | 174,786                                                    |                             |            |                                    |
| TOTAL SCHOOL                                                                                                      | 37,808,415                                                                           | 37,896,933                                                              | 40,378,370                                                 | 6.5%                        |            |                                    |
|                                                                                                                   |                                                                                      |                                                                         |                                                            |                             |            |                                    |
| TOTAL EXPENDITURES                                                                                                | <u>60,129,708</u>                                                                    | <u>61,496,016</u>                                                       | <u>64,916,494</u>                                          | 5.6%                        |            |                                    |
| LEVY BALANCE                                                                                                      |                                                                                      |                                                                         |                                                            |                             |            |                                    |
|                                                                                                                   | 4,665,789                                                                            | 4,464,586                                                               | 3,751,558                                                  |                             |            |                                    |