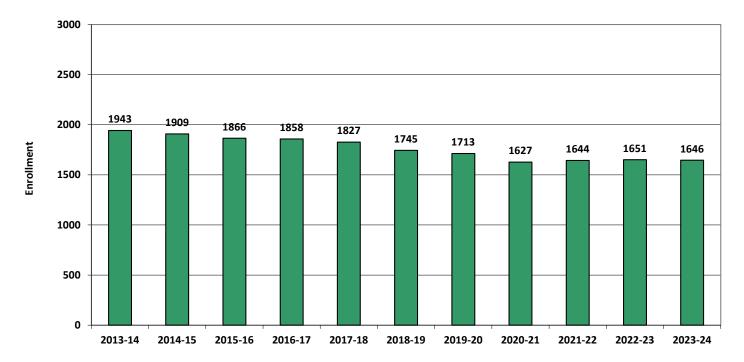

|  |  |
| 2017-18        | 1827                          | -31   | -1.7%  |  |  |  |  |  |  |  |  |
| 2018-19        | 1745                          | -82   | -4.5%  |  |  |  |  |  |  |  |  |
| 2019-20        | 1713                          | -32   | -1.8%  |  |  |  |  |  |  |  |  |
| 2020-21        | 1627                          | -86   | -5.0%  |  |  |  |  |  |  |  |  |
| 2021-22        | 1644                          | 17    | 1.0%   |  |  |  |  |  |  |  |  |
| 2022-23        | 1651                          | 7     | 0.4%   |  |  |  |  |  |  |  |  |
| 2023-24        | 1646                          | -5    | -0.3%  |  |  |  |  |  |  |  |  |
| Change         |                               | -297  | -15.3% |  |  |  |  |  |  |  |  |



#### Grades K-12, School Years 2013-14 to 2023-24



**Projected Enrollment** 

School District: Southborough, MA 10/19/2023

|            |         |         |                |    |     |     |     | En  | rollment | Project | ions By G | rade* |     |     |     |     |     |      |      |       |
|------------|---------|---------|----------------|----|-----|-----|-----|-----|----------|---------|-----------|-------|-----|-----|-----|-----|-----|------|------|-------|
| Birth Year | Births* |         | School<br>Year | PK | к   | 1   | 2   | 3   | 4        | 5       | 6         | 7     | 8   | 9   | 10  | 11  | 12  | UNGR | K-12 | PK-12 |
| 2018       | 86      |         | 2023-24        | 60 | 109 | 149 | 122 | 125 | 154      | 130     | 141       | 130   | 136 | 111 | 109 | 114 | 116 | 0    | 1646 | 1706  |
| 2019       | 100     |