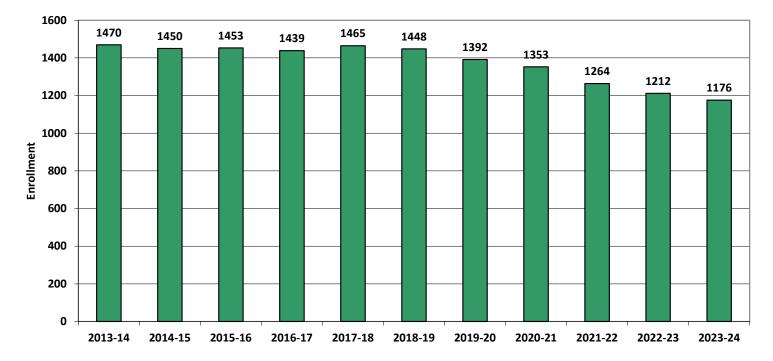

.5%   |
| 2023-24        | 4010      | 22       | 0.6%   |
| Change         |           | -579     | -12.6% |



#### Grades K-12, School Years 2013-14 to 2023-24



**Historical Enrollment By Town** 



| Town         | 2013-14 | 2014-15 | 2015-16 | 2016-17 | 2017-18 | 2018-19 | 2019-20 | 2020-21 | 2021-22 | 2022-23 | 2023-24 |
|--------------|---------|---------|---------|---------|---------|---------|---------|---------|---------|---------|---------|
| Northborough | 58%     | 58%     | 58%     | 58%     | 58%     | 59%     | 59%     | 59%     | 59%     | 59%     | 59%     |
| Southborough | 42%     | 42%     | 42%     | 42%     | 42%     | 41%     | 41%     | 41%     | 41%     | 41%     | 41%     |

\* percentages rounded

<u>NESDEC</u>



Grades 9-12, School Years 2013-14 to 2023-24



**Projected Enrollment** 

School District: Northborough-Southborough RSD, MA 10/19/2023

|            | Enrollment Projections By Grade* |         |                |     |     |     |     |     |     |     |     |     |     |     |     |     |     |      |      |       |
|------------|----------------------------------|---------|----------------|-----|-----|-----|-----|-----|-----|-----|-----|-----|-----|-----|-----|-----|-----|------|------|-------|
| Birth Year | Births*                          |         | School<br>Year | PK  | к   | 1   | 2   | 3   | 4   | 5   | 6   | 7   | 8   | 9   | 10  | 11  | 12  | UNGR | K-12 | PK-12 |
| 2018       | 217                              |         | 2023-24        | 107 | 251 | 314 | 305 | 321 | 346 | 319 | 315 | 327 | 336 | 292 | 276 | 290 | 318