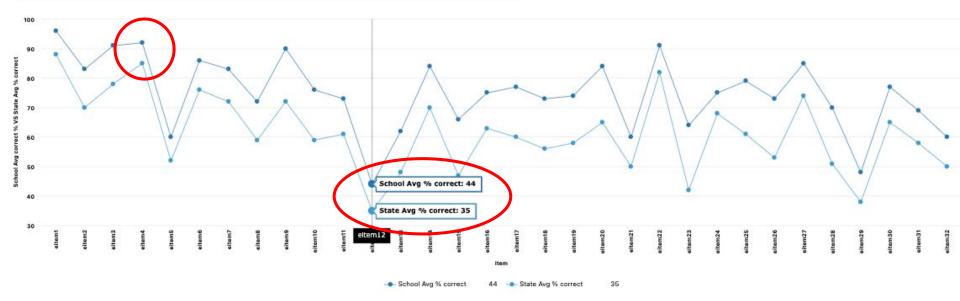

. On the ground they bask in the heat of the sun. They watch for prey in dry grasslands and forests. At night they retreat to their lairs.

#### FIGHTING FOR LAND

Komodo dragons like hanging out alone. Their small lairs are just large enough for one dragon. In the day they roam and hunt alone. While roaming, a dragon stays in a certain area. Each dragon's territory depends on its size. An average adult covers about 1.2 square miles (2 square km) every day. Read the sentence from paragraph 10 in the box.

At night they retreat to their lairs.

Based on paragraph 10, what does the phrase "retreat to" mean?

A. fall into

- B. search for
- C. go back into
- D. remain close by

### **Item Analysis- compared to state**

What is School Avg % correct VS State Avg % correct by Item in MCAS ELA?



# Many Sources of Data

# **DIBELS 8th-Annual Grade Level Report**

×

| District: | Public Scho | ols of Southboroug |
|-----------|-------------|--------------------|
| Scope:    | District    | ~                  |

Assessment:

2022-2023

ment: DIBELS 8th Edition

| Grade | Beginnin | g           |             |                      |                      | Middle |             |                            |                      | End                  | End   |                          |                            |                      |                           |  |
|-------|----------|-------------|-------------|----------------------|----------------------|--------|-------------|----------------------------|----------------------|----------------------|-------|------------------