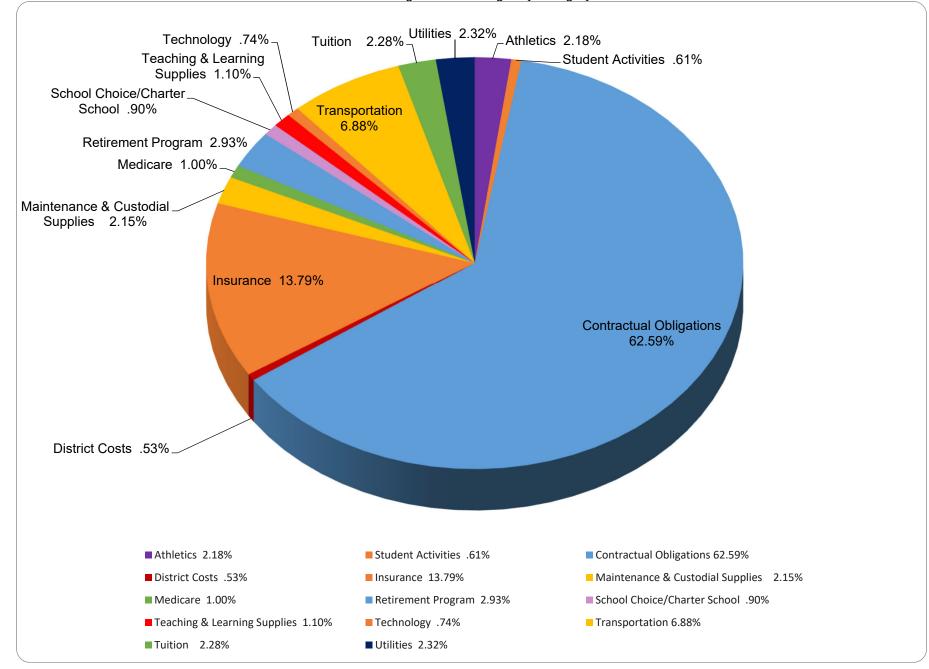

| \$23,609,935 | 61.73% | 38.27% | \$14,502,234 | \$9,107,701 | 8.06%  | \$1,081,149 | 7.04%  | \$599,244  | \$0       | \$0       | \$0       |
| FY 2025* | \$22,934,935 | 61.73% | 38.27% | \$14,085,557 | \$8,849,378 | 4.95%  | \$664,472   | 4.01%  | \$340,921  | \$675,000 | \$416,678 | \$258,323 |

\*\$675,000 Excess and Deficiency Funds Applied

\*Health insurance increase @ 7-10% ARHS FY25 Budget total increase of 4.5% Using FY24 Minimum Local Contribution Values Assuming No Change in Chapter 70 State Aid No Increase in Transportation Reimbursement

As the FY25 Budget landscape becomes more clear, I will provide you with additional updates.

53

3

NORTHBOROUGH-SOUTHBOROUGH REGIONAL SCHOOL DISTRICT FY25 Revised Preliminary Budget - \$27,871,426 Percentage of Total Budget By Category



|    | Fiscal Year 2025-2029 Capital Improvements                                                         | Deferred List                 | FY24         | FY25          | FY26         | FY27         | FY28         | FY29          | Total            |
|----|----------------------------------------------------------------------------------------------------|-------------------------------|--------------|---------------|--------------|--------------|--------------|---------------|------------------|
| 1  | Redundant Domestic Hot Water Boiler                                                                | \$180,000.00                  | \$180,000.00 | \$215,000.00  |              |              |              |               | \$215,000.00     |
| 2  | (New Revision) Boiler #1 Blower Motor