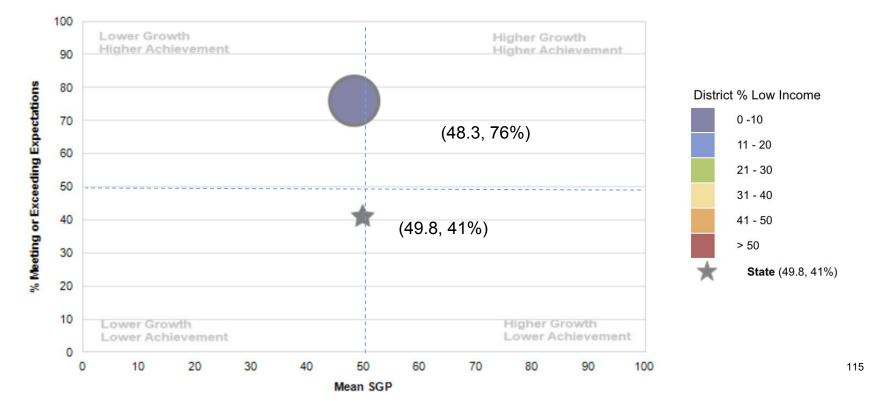

| FY2025 DRAFT ONLY  Fiscal Year LEVY 2 1/2 NEW GROWTH LEVY DEBT-CAP EXEMPT SBAB PAYMENTS TOTAL LEVY LIMIT TAX RATE | FY2023<br>48,293,574<br>1,207,339<br>671,388<br>50,172,301<br>3,251,883<br>(920,943) | FY2024<br>50,172,301<br>1,254,308<br>720,635<br>52,147,244<br>1,932,522 | FY2025<br>52,147,244<br>1,303,681<br>500,000<br>53,950,925 | <b>YoY%</b><br>3.9%<br>3.9% | 893,400.00 | Avg House Value FY24               |
|-------------------------------------------------------------------------------------------------------------------|--------------------------------------------------------------------------------------|-------------------------------------------------------------------------|------------------------------------------------------------|-----------------------------|------------|------------------------------------|
| LEVY<br>2 1/2<br>NEW GROWTH<br>LEVY<br>DEBT-CAP EXEMPT<br>SBAB PAYMENTS<br>TOTAL LEVY LIMIT                       | 48,293,574<br>1,207,339<br>671,388<br><b>50,172,301</b><br>3,251,883                 | 50,172,301<br>1,254,308<br>720,635<br><b>52,147,244</b>                 | 52,147,244<br>1,303,681<br>500,000                         | 3.9%<br>3.9%                | 893,400.00 | Ave House Value FV2/               |
| LEVY<br>2 1/2<br>NEW GROWTH<br>LEVY<br>DEBT-CAP EXEMPT<br>SBAB PAYMENTS<br>TOTAL LEVY LIMIT                       | 1,207,339<br>671,388<br><b>50,172,301</b><br>3,251,883                               | 1,254,308<br>720,635<br><b>52,147,244</b>                               | 1,303,681<br>500,000                                       | 3.9%                        | 893,400.00 | Avg House Value FY24               |
| 2 1/2<br>NEW GROWTH<br>LEVY<br>DEBT-CAP EXEMPT<br>SBAB PAYMENTS<br>TOTAL LEVY LIMIT                               | 1,207,339<br>671,388<br><b>50,172,301</b><br>3,251,883                               | 1,254,308<br>720,635<br><b>52,147,244</b>                               | 1,303,681<br>500,000                                       | 3.9%                        | 893,400.00 | AVC HOUSE VAILLE FY 2/             |
| NEW GROWTH<br>LEVY<br>DEBT-CAP EXEMPT<br>SBAB PAYMENTS<br>TOTAL LEVY LIMIT                                        | 671,388<br><b>50,172,301</b><br>3,251,883                                            | 720,635<br><b>52,147,244</b>                                            | 500,000                                                    |                             | 40 407 00  |                                    |
| LEVY<br>DEBT-CAP EXEMPT<br>SBAB PAYMENTS<br>TOTAL LEVY LIMIT                                                      | <b>50,172,301</b><br>3,251,883                                                       | 52,147,244                                                              |                                                            | -30.6%                      | 12,427.20  | FY24 Taxes                         |
| DEBT-CAP EXEMPT<br>SBAB PAYMENTS<br>TOTAL LEVY LIMIT                                                              | 3,251,883                                                                            |                                                                         | 53,950,925                                                 |                             | 002 400 00 |                                    |
| SBAB PAYMENTS<br>TOTAL LEVY LIMIT                                                                                 |                                                                                      | 1,932,522                                                               |                                                            | 3.5%                        |            | Avg House Value FY25<br>FY25 Taxes |
| SBAB PAYMENTS<br>TOTAL LEVY LIMIT                                                                                 |                                                                                      | 1,002,022                                                               | 1,917,819                                                  | -0.8%                       | 12,923.04  | FT25 Taxes                         |
| TOTAL LEVY LIMIT                                                                                                  | (920,943)                                                                            |                                                                         | 1,017,010                                                  | -0.070                      | 496.44     | Dollar increase                    |
| TOTAL LEVY LIMIT                                                                                                  | (0=0,0.00)                                                                           | 0                                                                       | 0                                                          | 0.0%                        |            | % increase                         |
|                                                                                                                   | •                                                                                    |                                                                         |                                                            |                             |            |                                    |
|                                                                                                                   | <u>52,503,241</u>                                                                    | <u>54,079,766</u>                                                       | <u>55,868,744</u>                                          | 3.3%                        |            |                                    |
| TAX RATE                                                                                                          |                                                                                      |                                                                         |                                                            |                             |            |                                    |
|                                                                                                                   | 14.76                                                                                | 13.91                                                                   | 14.47                                                      | <mark>3.99%</mark>          | 500,000    | New Growth Estimate                |
| ASSESSED VALUE                                                                                                    | 3,241,020                                                                            | 3,566,871                                                               | 3,602,816                                                  | 1.0%                        | 0.01391    | Tax Rate                           |
|                                                                                                                   |                                                                                      |                                                                         |                                                            |                             | 35,945     | Value Added                        |
| CERTIFIED FREE CASH                                                                                               | 1,681,761                                                                            | 1,602,386                                                               |                                                            |                             |            |                                    |
| LOCAL RECEIPTS                                                                                                    | 3,947,525                                                                            | 4,208,600                                                               | , <u>,</u> ,                                               |                             |            |                                    |
| COMM. PRESERV. FUNDS                                                                                              | 829,379                                                                              | 919,243                                                                 | 811,028                                                    |                             |            |                                    |
| LOCAL AID                                                                                                         | 3,704,247                                                                            | 3,771,119                                                               | 3,826,263                                                  | 1.5%                        |            |                                    |
| SBAB PAYMENTS                                                                                                     | 920,943                                                                              | 0                                                                       | 0                                                          | 0.0%                        |            |                                    |
|                                                                                                                   | 1,208,401                                                                            | 1,379,488                                                               |                                                            | -3.3%                       |            |                                    |
| TOTAL OTHER REVENUES                                                                                              | <u>12,292,256</u>                                                                    | <u>11,880,836</u>                                                       | <u>12,799,308</u>                                          | 7.7%                        |            |                                    |
| TOTAL REVENUE                                                                                                     | 64,795,497                                                                           | 65,960,602                                                              | 68,668,052                                                 | 4.1%                        |            |                                    |
| IOTAL REVENUE                                                                                                     | <u>04,795,497</u>                                                                    | 05,900,002                                                              | 00,000,052                                                 | 4.1 /0                      |            |                                    |
|                                                                                                                   |                                                                                      |                                                                         |                                                            |                             |            |                                    |
|                                                                                                                   | 2023 RECAP                                                                           | 2024 RECAP                                                              | 2025 RECAP                                                 |                             |            |                                    |
|                                                                                                                   |                                                                                      |                                                                         |                                                            |                             |            |                                    |
| OTHER                                                                                                             | 931,378                                                                              | 983,607                                                                 | 848,729                                                    | -13.7%                      |            |                                    |
| STATE- COUNTY CHARGES                                                                                             | 266,491                                                                              | 234,445                                                                 | 252,215                                                    | 7.6%                        |            |                                    |
| OVERLAY                                                                                                           | 440,478                                                                              | 446,742                                                                 | 450,000                                                    | 0.7%                        |            |                                    |
| TOTAL CHARGES                                                                                                     | 1,638,347                                                                            | 1,664,794                                                               | 1,550,944                                                  | -6.8%                       |            |                                    |
|                                                                                                                   |                                                                                      |                                                                         |                                                            |                             |            |                                    |
| TOWN                                                                                                              |                                                                                      |                                                                         |                                                            |                             |            |                                    |
| TOWN BUDGET                                                                                                       | 13,099,285                                                                           | 14,108,403                                                              |                                                            | 5.4%                        |            |                                    |
| EMPLOYEE BENEFITS                                                                                                 | 3,986,827                                                                            | 4,275,591                                                               | 4,637,203                                                  | 8.5%                        |            |                                    |
| LEASE DEBT G-FUND                                                                                                 | 102,316                                                                              | 35,659                                                                  | 55,114                                                     | 54.6%                       |            |                                    |
|                                                                                                                   | 133,894                                                                              | 153,770                                                                 |                                                            | 14.2%                       |            |                                    |
| BUDGET ARTICLES DEBT & INTEREST                                                                                   | 546,276                                                                              | 313,000                                                                 |                                                            |                             |            |                                    |
| CAPITAL ARTICLES                                                                                                  | 1,954,848<br>859,500                                                                 | 1,825,245<br>1,222,621                                                  | 1,943,665<br>883,743                                       | 6.5%<br>-27.7%              |            |                                    |
| TOTAL TOWN                                                                                                        | <b>20,682,946</b>                                                                    | 21,934,290                                                              |                                                            | -27.7%<br><b>4.8%</b>       |            |                                    |
|                                                                                                                   | 20,002,340                                                                           | 21,304,200                                                              | 22,307,100                                                 | 4.070                       |            |                                    |
| SCHOOL                                                                                                            |                                                                                      |                                                                         |                                                            |                             |            |                                    |
| SCHOOLS BUDGET                                                                                                    | 31,363,292                                                                           | 32,448,469                                                              | 34,338,758                                                 | 5.8%                        |            |                                    |
| EMPLOYEE BENEFITS                                                                                                 | 4,882,658                                                                            | 5,158,458                                                               |                                                            | 8.6%                        |            |                                    |
| GEN. LIABILITY INSURANCE                                                                                          | 200,840                                                                              | 230,656                                                                 | 263,401                                                    | 14.2%                       |            |                                    |
| SCHOOL SETTLEMENT NBORO                                                                                           | 232,500                                                                              | 0                                                                       | 0                                                          | 0.0%                        |            |                                    |
| DEBT & INTEREST                                                                                                   | 1,129,125                                                                            | 59,350                                                                  | 174,786                                                    |                             |            |                                    |
| TOTAL SCHOOL                                                                                                      | 37,808,415                                                                           | 37,896,933                                                              | 40,378,370                                                 | 6.5%                        |            |                                    |
|                                                                                                                   |                                                                                      |                                                                         |                                                            |                             |            |                                    |
| TOTAL EXPENDITURES                                                                                                | <u>60,129,708</u>                                                                    | <u>61,496,016</u>                                                       | <u>64,916,494</u>                                          | 5.6%                        |            |                                    |
| LEVY BALANCE                                                                                                      |                                                                                      |                                                                         |                                                            |                             |            |                                    |
|                                                                                                                   | 4,665,789                                                                            | 4,464,586                                                               | 3,751,558                                                  |                             |            |                                    |