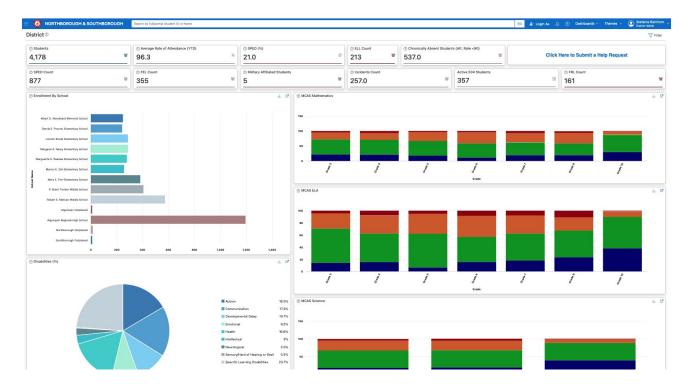

| 18                 |
| 5  | 35                | 16                    | 7                    | 12                 |
| 2  | 32                | 11                    | 10                   | 11                 |
| 7  | 57                | 21                    | 18                   | 18                 |
| 6  | 46                | 15                    | 14                   | 17                 |
| 0  | 50                | 21                    | 13                   | 16                 |
| 2  | 42                | 12                    | 13                   | 17                 |
| 9  | 39                | 21                    | 4                    | 14                 |

# AnalyticVue - Data dashboard

- Equity Audit Action Step
- Consolidate data
- Analytical tool





#### Central Office

• Distribution of central office cost (40-30-30) vs. actual district wide student enrollment breakout:

| Northborough K-8 student enrollment as of 10/1/2023 | 1,638        |
|-----------------------------------------------------|--------------|
| Southborough K-8 student enrollment as of 10/1/2023 | 1,303        |
| Algonquin student enrollment as of 10/1/2023        | <u>1,195</u> |
|                                                     | 4,136        |

| Northborough | 1638/4136 = 40% |
|--------------|-----------------|
| Southborough | 1303/4136 = 31% |
| Regional     | 1195/4136 = 29% |

#### FY25 Northborough

| Salaries                   | \$<br>1,390,238.00 |
|----------------------------|--------------------|
| Supplies                   | \$<br>9,500.00