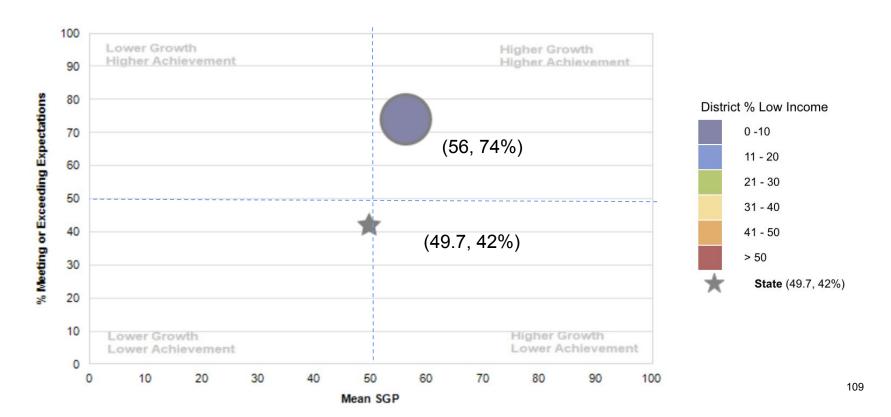

------------------------------------------------------------------------------------------|-----|

104



# English Language Arts (ELA)

## **ELA Grades 3-8 Achievement Levels**



# ELA Grades 3-8 Achievement Percent of Students Meeting or Exceeding Expectations

| Year | District | State |
|------|----------|-------|
| 2022 | 68       | 41    |
| 2023 | 74       | 42    |



## **Student Growth Percentile**

"Student growth percentiles" are a measure of student progress that compares changes in a student's MCAS scores to changes in MCAS scores of other students with similar scores in prior years.

Growth is measuring change in performance rather than absolute performance

**GR201 MCAS Statewide Achievement and Growth by District** Spring 2023 English Language Arts Grade Grades 3-8

MIN



# English Language Arts-Growth

| _     | Average Student Growth<br>Percentile (SGP)<br>by Grade |      |  |  |  |  |  |  |  |  |  |  |
|-------|--------------------------------------------------------|------|--|--|--|--|--|--|--|--|--|--|
| Grade | 2022                                                   | 2023 |  |  |  |  |  |  |  |  |  |  |
| 4     | 56                                                     | 53   |  |  |  |  |  |  |  |  |  |  |
| 5     | 49                                                     | 46   |  |  |  |  |  |  |  |  |  |  |
| 6     | 40                                                     | 54   |  |  |  |  |  |  |  |  |  |  |
| 7     | 48                                                     | 68   |  |  |  |  |  |  |  |  |  |  |
| 8     | 52