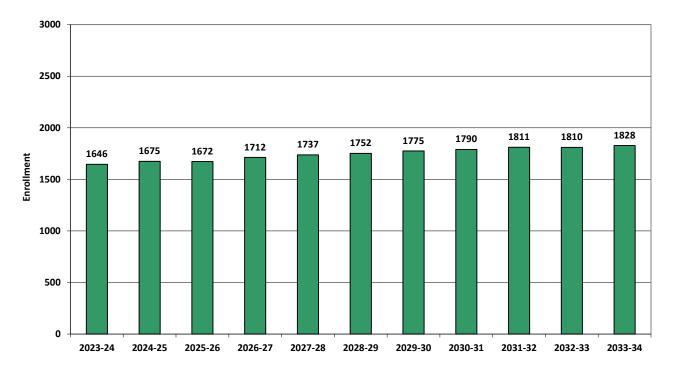

| FY2025 DRAFT ONLY  Fiscal Year LEVY 2 1/2 NEW GROWTH LEVY DEBT-CAP EXEMPT SBAB PAYMENTS TOTAL LEVY LIMIT TAX RATE | FY2023<br>48,293,574<br>1,207,339<br>671,388<br>50,172,301<br>3,251,883<br>(920,943) | FY2024<br>50,172,301<br>1,254,308<br>720,635<br>52,147,244<br>1,932,522 | FY2025<br>52,147,244<br>1,303,681<br>500,000<br>53,950,925 | <b>YoY%</b><br>3.9%<br>3.9% | 893,400.00 | Avg House Value FY24               |
|-------------------------------------------------------------------------------------------------------------------|--------------------------------------------------------------------------------------|-------------------------------------------------------------------------|------------------------------------------------------------|-----------------------------|------------|------------------------------------|
| LEVY<br>2 1/2<br>NEW GROWTH<br>LEVY<br>DEBT-CAP EXEMPT<br>SBAB PAYMENTS<br>TOTAL LEVY LIMIT                       | 48,293,574<br>1,207,339<br>671,388<br><b>50,172,301</b><br>3,251,883                 | 50,172,301<br>1,254,308<br>720,635<br><b>52,147,244</b>                 | 52,147,244<br>1,303,681<br>500,000                         | 3.9%<br>3.9%                | 893,400.00 | Ave House Value FV2/               |
| LEVY<br>2 1/2<br>NEW GROWTH<br>LEVY<br>DEBT-CAP EXEMPT<br>SBAB PAYMENTS<br>TOTAL LEVY LIMIT                       | 1,207,339<br>671,388<br><b>50,172,301</b><br>3,251,883                               | 1,254,308<br>720,635<br><b>52,147,244</b>                               | 1,303,681<br>500,000                                       | 3.9%                        | 893,400.00 | Avg House Value FY24               |
| 2 1/2<br>NEW GROWTH<br>LEVY<br>DEBT-CAP EXEMPT<br>SBAB PAYMENTS<br>TOTAL LEVY LIMIT                               | 1,207,339<br>671,388<br><b>50,172,301</b><br>3,251,883                               | 1,254,308<br>720,635<br><b>52,147,244</b>                               | 1,303,681<br>500,000                                       | 3.9%                        | 893,400.00 | AVC HOUSE VAILLE FY 2/             |
| NEW GROWTH<br>LEVY<br>DEBT-CAP EXEMPT<br>SBAB PAYMENTS<br>TOTAL LEVY LIMIT                                        | 671,388<br><b>50,172,301</b><br>3,251,883                                            | 720,635<br><b>52,147,244</b>                                            | 500,000                                                    |                             | 40 407 00  |                                    |
| LEVY<br>DEBT-CAP EXEMPT<br>SBAB PAYMENTS<br>TOTAL LEVY LIMIT                                                      | <b>50,172,301</b><br>3,251,883                                                       | 52,147,244                                                              |                                                            | -30.6%                      | 12,427.20  | FY24 Taxes                         |
| DEBT-CAP EXEMPT<br>SBAB PAYMENTS<br>TOTAL LEVY LIMIT                                                              | 3,251,883                                                                            |                                                                         | 53,950,925                                                 |                             | 002 400 00 |                                    |
| SBAB PAYMENTS<br>TOTAL LEVY LIMIT                                                                                 |                                                                                      | 1,932,522                                                               |                                                            | 3.5%                        |            | Avg House Value FY25<br>FY25 Taxes |
| SBAB PAYMENTS<br>TOTAL LEVY LIMIT                                                                                 |                                                                                      | 1,002,022                                                               | 1,917,819                                                  | -0.8%                       | 12,923.04  | FT25 Taxes                         |
| TOTAL LEVY LIMIT                                                                                                  | (920,943)                                                                            |                                                                         | 1,017,010                                                  | -0.070                      | 496.44     | Dollar increase                    |
| TOTAL LEVY LIMIT                                                                                                  | (0=0,0.00)                                                                           | 0                                                                       | 0                                                          | 0.0%                        |            | % increase                         |
|                                                                                                                   | •                                                                                    |                                                                         |                                                            |                             |            |                                    |
|                                                                                                                   | <u>52,503,241</u>                                                                    | <u>54,079,766</u>                                                       | <u>55,868,744</u>                                          | 3.3%                        |            |                                    |
| TAX RATE                                                                                                          |                                                                                      |                                                                         |                                                            |                             |            |                                    |
|                                                                                                                   | 14.76                                                                                | 13.91                                                                   | 14.47                                                      | <mark>3.99%</mark>          | 500,000    | New Growth Estimate                |
| ASSESSED VALUE                                                                                                    | 3,241,020                                                                            | 3,566,871                                                               | 3,602,816                                                  | 1.0%                        | 0.01391    | Tax Rate                           |
|                                                                                                                   |                                                                                      |                                                                         |                                                            |                             | 35,945     | Value Added                        |
| CERTIFIED FREE CASH                                                                                               | 1,681,761                                                                            | 1,602,386                                                               |                                                            |                             |            |                                    |
| LOCAL RECEIPTS                                                                                                    | 3,947,525                                                                            | 4,208,600                                                               | , <u>,</u> ,                                               |                             |            |                                    |
| COMM. PRESERV. FUNDS                                                                                              | 829,379                                                                              | 919,243                                                                 | 811,028                                                    |                             |            |                                    |
| LOCAL AID                                                                                                         | 3,704,247                                                                            | 3,771,119                                                               | 3,826,263                                                  | 1.5%                        |            |                                    |
| SBAB PAYMENTS                                                                                                     | 920,943                                                                              | 0                                                                       | 0                                                          | 0.0%                        |            |                                    |
|                                                                                                                   | 1,208,401                                                                            | 1,379,488                                                               |                                                            | -3.3%                       |            |                                    |
| TOTAL OTHER REVENUES                                                                                              | <u>12,292,256</u>                                                                    | <u>11,880,836</u>                                                       | <u>12,799,308</u>                                          | 7.7%                        |            |                                    |
| TOTAL REVENUE                                                                                                     | 64,795,497                                                                           | 65,960,602                                                              | 68,668,052                                                 | 4.1%                        |            |                                    |
| IOTAL REVENUE                                                                                                     | <u>04,795,497</u>                                                                    | 05,900,002                                                              | 00,000,052                                                 | 4.1 /0                      |            |                                    |
|                                                                                                                   |                                                                                      |                                                                         |                                                            |                             |            |                                    |
|                                                                                                                   | 2023 RECAP                                                                           | 2024 RECAP                                                              | 2025 RECAP                                                 |                             |            |                                    |
|                                                                                                                   |                                                                                      |                                                                         |                                                            |                             |            |                                    |
| OTHER                                                                                                             | 931,378                                                                              | 983,607                                                                 | 848,729                                                    | -13.7%                      |            |                                    |
| STATE- COUNTY CHARGES                                                                                             | 266,491                                                                              | 234,445                                                                 | 252,215                                                    | 7.6%                        |            |                                    |
| OVERLAY                                                                                                           | 440,478                                                                              | 446,742                                                                 | 450,000                                                    | 0.7%                        |            |                                    |
| TOTAL CHARGES                                                                                                     | 1,638,347                                                                            | 1,664,794                                                               | 1,550,944                                                  | -6.8%                       |            |                                    |
|                                                                                                                   |                                                                                      |                                                                         |                                                            |                             |            |                                    |
| TOWN                                                                                                              |                                                                                      |                                                                         |                                                            |                             |            |                                    |
| TOWN BUDGET                                                                                                       | 13,099,285                                                                           | 14,108,403                                                              |                                                            | 5.4%                        |            |                                    |
| EMPLOYEE BENEFITS                                                                                                 | 3,986,827                                                                            | 4,275,591                                                               | 4,637,203                                                  | 8.5%                        |            |                                    |
| LEASE DEBT G-FUND                                                                                                 | 102,316                                                                              | 35,659                                                                  | 55,114                                                     | 54.6%                       |            |                                    |
|                                                                                                                   | 133,894                                                                              | 153,770                                                                 |                                                            | 14.2%                       |            |                                    |
| BUDGET ARTICLES DEBT & INTEREST                                                                                   | 546,276                                                                              | 313,000                                                                 |                                                            |                             |            |                                    |
| CAPITAL ARTICLES                                                                                                  | 1,954,848<br>859,500                                                                 | 1,825,245<br>1,222,621                                                  | 1,943,665<br>883,743                                       | 6.5%<br>-27.7%              |            |                                    |
| TOTAL TOWN                                                                                                        | <b>20,682,946</b>                                                                    | 21,934,290                                                              |                                                            | -27.7%<br><b>4.8%</b>       |            |                                    |
|                                                                                                                   | 20,002,340                                                                           | 21,304,200                                                              | 22,307,100                                                 | 4.070                       |            |                                    |
| SCHOOL                                                                                                            |                                                                                      |                                                                         |                                                            |                             |            |                                    |
| SCHOOLS BUDGET                                                                                                    | 31,363,292                                                                           | 32,448,469                                                              | 34,338,758                                                 | 5.8%                        |            |                                    |
| EMPLOYEE BENEFITS                                                                                                 | 4,882,658                                                                            | 5,158,458                                                               |                                                            | 8.6%                        |            |                                    |
| GEN. LIABILITY INSURANCE                                                                                          | 200,840                                                                              | 230,656                                                                 | 263,401                                                    | 14.2%                       |            |                                    |
| SCHOOL SETTLEMENT NBORO                                                                                           | 232,500                                                                              | 0                                                                       | 0                                                          | 0.0%                        |            |                                    |
| DEBT & INTEREST                                                                                                   | 1,129,125                                                                            | 59,350                                                                  | 174,786                                                    |                             |            |                                    |
| TOTAL SCHOOL                                                                                                      | 37,808,415                                                                           | 37,896,933                                                              | 40,378,370                                                 | 6.5%                        |            |                                    |
|                                                                                                                   |                                                                                      |                                                                         |                                                            |                             |            |                                    |
| TOTAL EXPENDITURES                                                                                                | <u>60,129,708</u>                                                                    | <u>61,496,016</u>                                                       | <u>64,916,494</u>                                          | 5.6%                        |            |                                    |
| LEVY BALANCE                                                                                                      |                                                                                      |                                                                         |                                                            |                             |            |                                    |
|                                                                                                                   | 4,665,789                                                                            | 4,464,586                                                               | 3,751,558                                                  |                             |            |                                    |