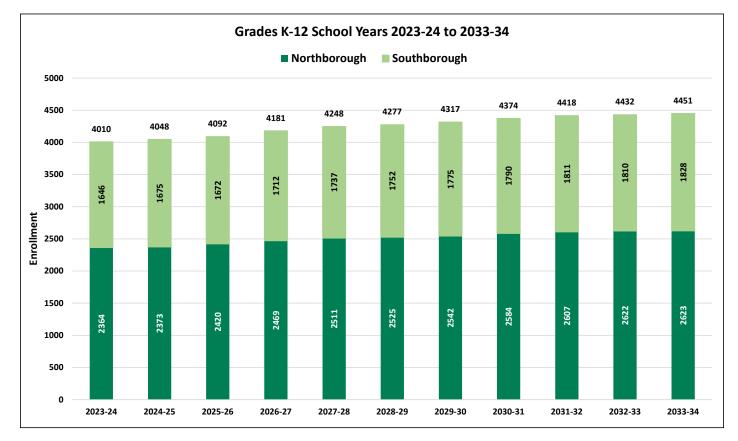

| 67        | 1.6%  |  |  |  |  |  |  |
| 2028-29          | 4277      | 29        | 0.7%  |  |  |  |  |  |  |
| 2029-30          | 4317      | 40        | 0.9%  |  |  |  |  |  |  |
| 2030-31          | 4374      | 57        | 1.3%  |  |  |  |  |  |  |
| 2031-32          | 4418      | 44        | 1.0%  |  |  |  |  |  |  |
| 2032-33          | 4432      | 14        | 0.3%  |  |  |  |  |  |  |
| 2033-34          | 4451      | 19        | 0.4%  |  |  |  |  |  |  |
| Change 441 11.0% |           |           |       |  |  |  |  |  |  |

\*Projections should be updated annually to reflect changes in in/out-migration of families, real estate sales, residential construction, births, and similar factors.



#### Grades K-12, School Years 2023-24 to 2033-34



**Projected Enrollment By Town** 



| Town         | 2023-24 | 2024-25 | 2025-26 | 2026-27 | 2027-28 | 2028-29 | 2029-30 | 2030-31 | 2031-32 | 2032-33 | 2033-34 |
|--------------|---------|---------|---------|---------|---------|---------|---------|---------|---------|---------|---------|
| Northborough | 59%     | 59%     | 59%     | 59%     | 59%     | 59%     | 59%     | 59%     | 59%     | 59%     | 59%     |
| Southborough | 41%     | 41%     | 41%     | 41%     | 41%     | 41%     | 41%     | 41%     | 41%     | 41%     | 41%     |

\* percentages rounded

<u>NESDEC</u>



Grades 9-12, School Years 2023-24 to 2033-34



MESDEC Historical & Projected Enrollment



Historical & Projected Enrollments in Grade Combinations

Projected

NESDEC

Historical



Historical & Projected Enrollments in Grade Combinations

NESDEC