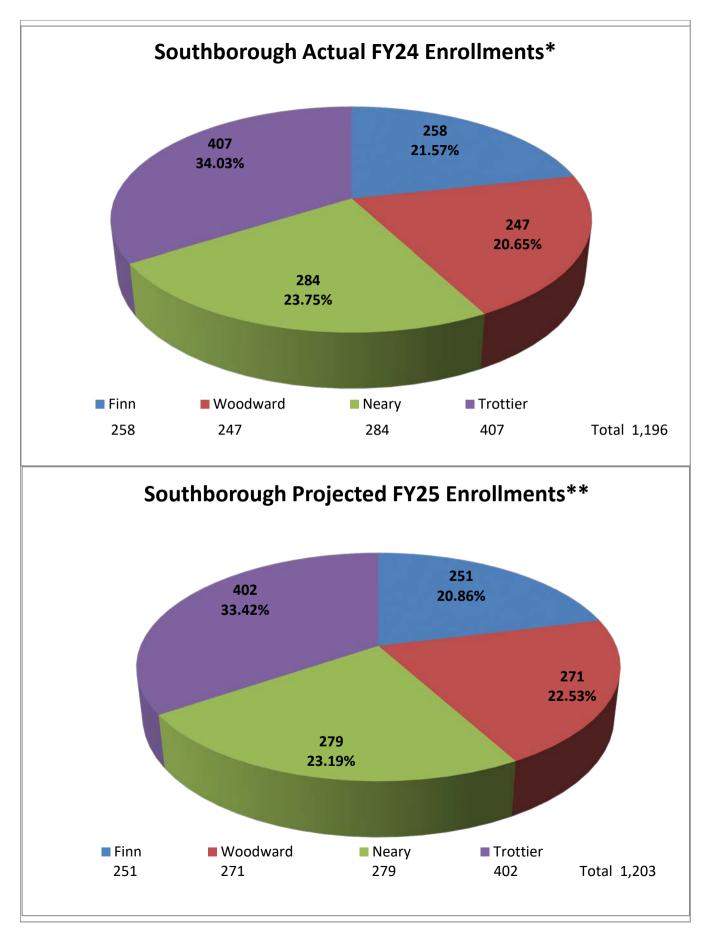

| FY 25 District                     | 10    |       |       | 100   | 150   | 100   | 105   | 450   | 100   |       | 101   |        |
| TOTALS                        | Projections                        |       | ***   | 90    | 109   | 150   | 123   | 125   | 152   | 132   | 141   | 131   | 115    |
| TOTALS                        | FY25 RLS Projection<br>FY25 NESDEC | ons** | **    | 102   | 139   | 123   | 111   | 130   | 121   | 147   | 125   | 132   | 113    |
| TOTALS                        | Projections (As of 10/20/2023)     | 60    | ) *** | 142   | 114   | 154   | 124   | 129   | 155   | 132   | 141   | 130   | 122    |

\*\* Kindergarten Projections from District 1/29/2024

\*\*\* PK students not included in total.

\*\*\*\* PK teachers not included in total.



\*As of October 1, 2023 \*\*As of October 20, 2023 Projections reflect K NESDEC Projections (142) and Current Enrollments Data excludes Preschool Enrollment



# Southborough Public Schools Southborough, MA

# School Year 2023-24 Enrollment Projection Report

Copyright, New England School Development Council, 2023

# **Table of Contents**

<u>NESDEC</u>

| Section                                                                      | Page |
|------------------------------------------------------------------------------|------|
| Enrollment Summary                                                           | . 1  |
| Historical Enrollment Table                                                  | . 2  |
| Historical Enrollment Graph                                                  | . 3  |
|