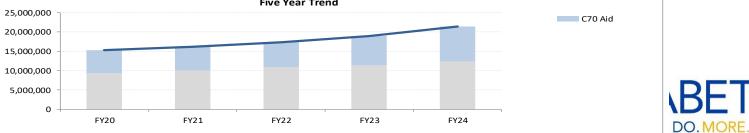

|            |                                    |            |            |  |
| 9 Minimum aid adjustment                                   | 9,125,503  |                                    |            |            |  |
| 10 Aid adjustment increment                                |            |                                    |            |            |  |
| (if line 9 - line 8 > 0, then line 9 - line 8, otherwise 0 | 0          |                                    | Five       | Year Trend |  |
| Non-Operating District Reduction to Foundation             |            | 25,000,000                         |            |            |  |

0

0

9,832,968



48

1,891,584

1,153,548

1,891,583

738,035

Pct Chg

4.94%

8.83%

9.35%

8.11%

8.83%

Change



Hold Harmless Aid 12 Hold harmless aid FY25 Chapter 70 Aid 13 Sum of 1,5,7,10, 12 minus 11

11 Reduction to foundation

### Net School Spending (NSS) and Foundation Budget for FY22 and FY23

Data as of February 2023

DO. MORE.

Massachusetts Department of Elementary and Secondary Education Office of School Finance Net School Spending (NSS) and Foundation Budget FY22 and FY23

|                        |              |            | FY22                       |                            |                         |                                     | FY23         |              |       |                            |                              |                      |                                       |  |
|------------------------|--------------|------------|------------------------