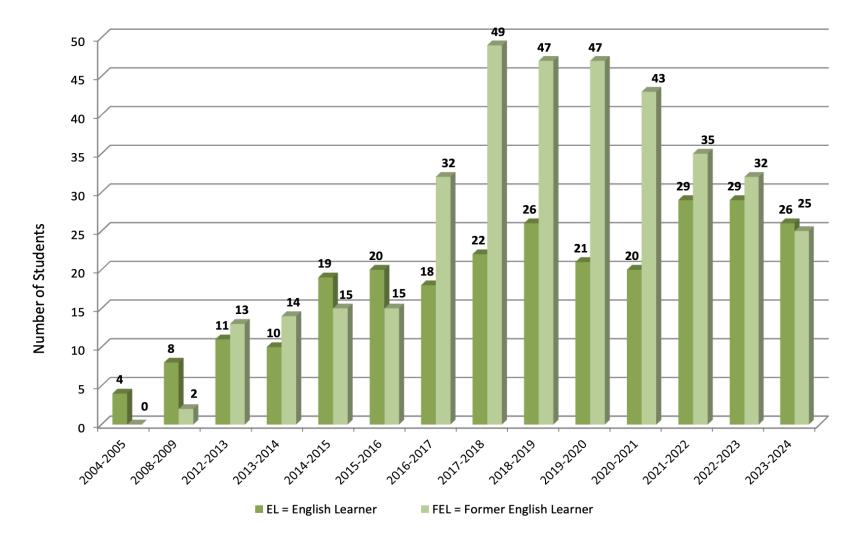

trend may have begun. In light of this possibility, NESDEC urges all school districts to have updated enrollment forecasts developed by NESDEC each October. This service is available at no cost to affiliated school districts.

#### USING THIS INFORMATION ELECTRONICALLY

If you would like to extract the information contained in this report for your own documents or presentations, you can use screenshots, which can be inserted into PowerPoint slides, Word documents, etc. Because screenshots create graphics, the image is not editable. Please feel free to contact us if you need assistance in this matter, by phone (508-481-9444) or by email (<u>ep@nesdec.org</u>).

#### Algonquin Regional High School English Learner (EL) + Former English Learner (FEL) Population Trend Analysis 2004 to Present







### Algonquin Regional High School Language Proficiency Level Analysis 2023-2024





## Standardized Test Achievement Data 2023

Fall 2023: assessment trends

- AP
- ACT
- SAT
- MCAS

17



# **AP Testing Data**

| Year      | Total AP Students | Number of Exams | AP Students with Scores 3+ | % of Total AP Scores 3+ |
|-----------|-------------------|-----------------|----------------------------|-------------------------|
| 2018-2019 | 404               | 794             | 376                        | 93.07                   |
| 2019-2020 | 428               | 853             | 393                        | 91.82                   |
| 2020-2021 | 468               | 939             | 409                        | 87.39                   |
| 2021-2022 | 447               | 926