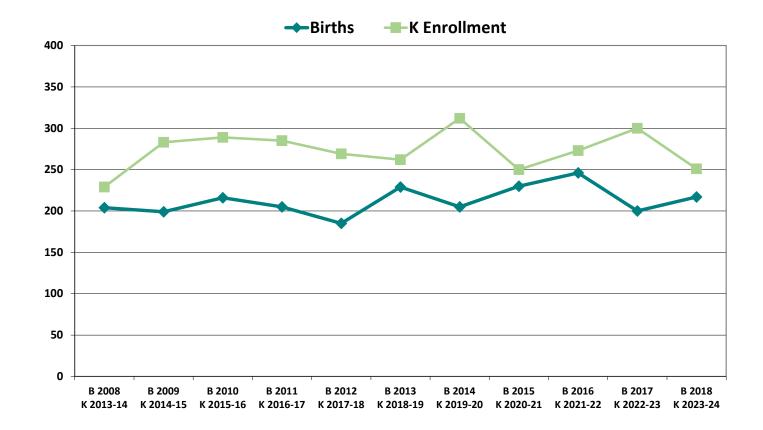

27-28 | 2028-29 | 2029-30 | 2030-31 | 2031-32 | 2032-33 | 2033-34 |
|--------------|---------|---------|---------|---------|---------|---------|---------|---------|---------|---------|---------|
| Northborough | 59%     | 59%     | 59%     | 59%     | 59%     | 59%     | 59%     | 59%     | 59%     | 59%     | 59%     |
| Southborough | 41%     | 41%     | 41%     | 41%     | 41%     | 41%     | 41%     | 41%     | 41%     | 41%     | 41%     |

\* percentages rounded

<u>NESDEC</u>



Grades 9-12, School Years 2023-24 to 2033-34



MESDEC Historical & Projected Enrollment



Historical & Projected Enrollments in Grade Combinations

Projected

NESDEC

Historical



Historical & Projected Enrollments in Grade Combinations

NESDEC



## **Birth-to-Kindergarten Relationship**

<u>NESDEC</u>



## **Additional Information**

<u>NESDEC</u>

|      | Combined Building Permits Issued<br>(Source: HUD) |             |  |  |  |  |  |  |  |  |  |
|------|---------------------------------------------------|-------------|--|--|--|--|--|--|--|--|--|
| Year | Single-Family                                     | Multi-Units |  |  |  |  |  |  |  |  |  |
| 2019 | 26                                                | 7           |  |  |  |  |  |  |  |  |  |
| 2020 | 15                                                | 6           |  |  |  |  |  |  |  |  |  |
| 2021 | 12                                                | 8           |  |  |  |  |  |  |  |  |  |
| 2022 | 16                                                | 5           |  |  |  |  |  |  |  |  |  |
| 2023 | 3 to date