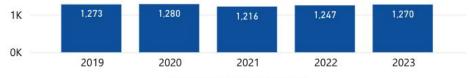

| FY2025 DRAFT ONLY  Fiscal Year LEVY 2 1/2 NEW GROWTH LEVY DEBT-CAP EXEMPT SBAB PAYMENTS TOTAL LEVY LIMIT TAX RATE | FY2023<br>48,293,574<br>1,207,339<br>671,388<br>50,172,301<br>3,251,883<br>(920,943) | FY2024<br>50,172,301<br>1,254,308<br>720,635<br>52,147,244<br>1,932,522 | FY2025<br>52,147,244<br>1,303,681<br>500,000<br>53,950,925 | <b>YoY%</b><br>3.9%<br>3.9% | 893,400.00 | Avg House Value FY24               |
|-------------------------------------------------------------------------------------------------------------------|--------------------------------------------------------------------------------------|-------------------------------------------------------------------------|------------------------------------------------------------|-----------------------------|------------|------------------------------------|
| LEVY<br>2 1/2<br>NEW GROWTH<br>LEVY<br>DEBT-CAP EXEMPT<br>SBAB PAYMENTS<br>TOTAL LEVY LIMIT                       | 48,293,574<br>1,207,339<br>671,388<br><b>50,172,301</b><br>3,251,883                 | 50,172,301<br>1,254,308<br>720,635<br><b>52,147,244</b>                 | 52,147,244<br>1,303,681<br>500,000                         | 3.9%<br>3.9%                | 893,400.00 | Ave House Value FV2/               |
| LEVY<br>2 1/2<br>NEW GROWTH<br>LEVY<br>DEBT-CAP EXEMPT<br>SBAB PAYMENTS<br>TOTAL LEVY LIMIT                       | 1,207,339<br>671,388<br><b>50,172,301</b><br>3,251,883                               | 1,254,308<br>720,635<br><b>52,147,244</b>                               | 1,303,681<br>500,000                                       | 3.9%                        | 893,400.00 | Avg House Value FY24               |
| 2 1/2<br>NEW GROWTH<br>LEVY<br>DEBT-CAP EXEMPT<br>SBAB PAYMENTS<br>TOTAL LEVY LIMIT                               | 1,207,339<br>671,388<br><b>50,172,301</b><br>3,251,883                               | 1,254,308<br>720,635<br><b>52,147,244</b>                               | 1,303,681<br>500,000                                       | 3.9%                        | 893,400.00 | AVC HOUSE VAILLE FY 2/             |
| NEW GROWTH<br>LEVY<br>DEBT-CAP EXEMPT<br>SBAB PAYMENTS<br>TOTAL LEVY LIMIT                                        | 671,388<br><b>50,172,301</b><br>3,251,883                                            | 720,635<br><b>52,147,244</b>                                            | 500,000                                                    |                             | 40 407 00  |                                    |
| LEVY<br>DEBT-CAP EXEMPT<br>SBAB PAYMENTS<br>TOTAL LEVY LIMIT                                                      | <b>50,172,301</b><br>3,251,883                                                       | 52,147,244                                                              |                                                            | -30.6%                      | 12,427.20  | FY24 Taxes                         |
| DEBT-CAP EXEMPT<br>SBAB PAYMENTS<br>TOTAL LEVY LIMIT                                                              | 3,251,883                                                                            |                                                                         | 53,950,925                                                 |                             | 002 400 00 |                                    |
| SBAB PAYMENTS<br>TOTAL LEVY LIMIT                                                                                 |                                                                                      | 1,932,522                                                               |                                                            | 3.5%                        |            | Avg House Value FY25<br>FY25 Taxes |
| SBAB PAYMENTS<br>TOTAL LEVY LIMIT                                                                                 |                                                                                      | 1,002,022                                                               | 1,917,819                                                  | -0.8%                       | 12,923.04  | FT25 Taxes                         |
| TOTAL LEVY LIMIT                                                                                                  | (920,943)                                                                            |                                                                         | 1,017,010                                                  | -0.070                      | 496.44     | Dollar increase                    |
| TOTAL LEVY LIMIT                                                                                                  | (0=0,0.00)                                                                           | 0                                                                       | 0                                                          | 0.0%                        |            | % increase                         |
|                                                                                                                   | •                                                                                    |                                                                         |                                                            |                             |            |                                    |
|                                                                                                                   | <u>52,503,241</u>                                                                    | <u>54,079,766</u>                                                       | <u>55,868,744</u>                                          | 3.3%                        |            |                                    |
| TAX RATE                                                                                                          |                                                                                      |                                                                         |                                                            |                             |            |                                    |
|                                                                                                                   | 14.76                                                                                | 13.91                                                                   | 14.47                                                      | <mark>3.99%</mark>          | 500,000    | New Growth Estimate                |
| ASSESSED VALUE                                                                                                    | 3,241,020                                                                            | 3,566,871                                                               | 3,602,816                                                  | 1.0%                        | 0.01391    | Tax Rate                           |
|                                                                                                                   |                                                                                      |                                                                         |                                                            |                             | 35,945     | Value Added                        |
| CERTIFIED FREE CASH                                                                                               | 1,681,761                                                                            | 1,602,386                                                               |                                                            |                             |            |                                    |
| LOCAL RECEIPTS                                                                                                    | 3,947,525                                                                            | 4,208,600                                                               | , <u>,</u> ,                                               |                             |            |                                    |
| COMM. PRESERV. FUNDS                                                                                              | 829,379                                                                              | 919,243                                                                 | 811,028                                                    |                             |            |                                    |
| LOCAL AID                                                                                                         | 3,704,247                                                                            | 3,771,119                                                               | 3,826,263                                                  | 1.5%                        |            |                                    |
| SBAB PAYMENTS                                                                                                     | 920,943                                                                              | 0                                                                       | 0                                                          | 0.0%                        |            |                                    |
|                                                                                                                   | 1,208,401                                                                            | 1,379,488                                                               |                                                            | -3.3%                       |            |                                    |
| TOTAL OTHER REVENUES                                                                                              | <u>12,292,256</u>                                                                    | <u>11,880,836</u>                                                       | <u>12,799,308</u>                                          | 7.7%                        |            |                                    |
| TOTAL REVENUE                                                                                                     | 64,795,497                                                                           | 65,960,602                                                              | 68,668,052                                                 | 4.1%                        |            |                                    |
| IOTAL REVENUE                                                                                                     | <u>04,795,497</u>                                                                    | 05,900,002                                                              | 00,000,052                                                 | 4.1 /0                      |            |                                    |
|                                                                                                                   |                                                                                      |                                                                         |                                                            |                             |            |                                    |
|                                                                                                                   | 2023 RECAP                                                                           | 2024 RECAP                                                              | 2025 RECAP                                                 |                             |            |                                    |
|                                                                                                                   |                                                                                      |                                                                         |                                                            |                             |            |                                    |
| OTHER                                                                                                             | 931,378                                                                              | 983,607                                                                 | 848,729                                                    | -13.7%                      |            |                                    |
| STATE- COUNTY CHARGES                                                                                             | 266,491                                                                              | 234,445                                                                 | 252,215                                                    | 7.6%                        |            |                                    |
| OVERLAY                                                                                                           | 440,478                                                                              | 446,742                                                                 | 450,000                                                    | 0.7%                        |            |                                    |
| TOTAL CHARGES                                                                                                     | 1,638,347                                                                            | 1,664,794                                                               | 1,550,944                                                  | -6.8%                       |            |                                    |
|                                                                                                                   |                                                                                      |                                                                         |                                                            |                             |            |                                    |
| TOWN                                                                                                              |                                                                                      |                                                                         |                                                            |                             |            |                                    |
| TOWN BUDGET                                                                                                       | 13,099,285                                                                           | 14,108,403                                                              |                                                            | 5.4%                        |            |                                    |
| EMPLOYEE BENEFITS                                                                                                 | 3,986,827                                                                            | 4,275,591                                                               | 4,637,203                                                  | 8.5%                        |            |                                    |
| LEASE DEBT G-FUND                                                                                                 | 102,316                                                                              | 35,659                                                                  | 55,114                                                     | 54.6%                       |            |                                    |
|                                                                                                                   | 133,894                                                                              | 153,770                                                                 |                                                            | 14.2%                       |            |                                    |
| BUDGET ARTICLES DEBT & INTEREST                                                                                   | 546,276                                                                              | 313,000                                                                 |                                                            |                             |            |                                    |
| CAPITAL ARTICLES                                                                                                  | 1,954,848<br>859,500                                                                 | 1,825,245<br>1,222,621                                                  | 1,943,665<br>883,743                                       | 6.5%<br>-27.7%              |            |                                    |
| TOTAL TOWN                                                                                                        | <b>20,682,946</b>                                                                    | 21,934,290                                                              |                                                            | -27.7%<br><b>4.8%</b>       |            |                                    |
|                                                                                                                   | 20,002,340                                                                           | 21,304,200                                                              | 22,307,100                                                 | 4.070                       |            |                                    |
| SCHOOL                                                                                                            |                                                                                      |                                                                         |                                                            |                             |            |                                    |
| SCHOOLS BUDGET                                                                                                    | 31,363,292                                                                           | 32,448,469                                                              | 34,338,758                                                 | 5.8%                        |            |                                    |
| EMPLOYEE BENEFITS                                                                                                 | 4,882,658                                                                            | 5,158,458                                                               |                                                            | 8.6%                        |            |                                    |
| GEN. LIABILITY INSURANCE                                                                                          | 200,840                                                                              | 230,656                                                                 | 263,401                                                    | 14.2%                       |            |                                    |
| SCHOOL SETTLEMENT NBORO                                                                                           | 232,500                                                                              | 0                                                                       | 0                                                          | 0.0%                        |            |                                    |
| DEBT & INTEREST                                                                                                   | 1,129,125                                                                            | 59,350                                                                  | 174,786                                                    |                             |            |                                    |
| TOTAL SCHOOL                                                                                                      | 37,808,415                                                                           | 37,896,933                                                              | 40,378,370                                                 | 6.5%                        |            |                                    |
|                                                                                                                   |                                                                                      |                                                                         |                                                            |                             |            |                                    |
| TOTAL EXPENDITURES                                                                                                | <u>60,129,708</u>                                                                    | <u>61,496,016</u>                                                       | <u>64,916,494</u>                                          | 5.6%                        |            |                                    |
| LEVY BALANCE                                                                                                      |                                                                                      |                                                                         |                                                            |                             |            |                                    |
|                                                                                                                   | 4,665,789                                                                            | 4,464,586                                                               | 3,751,558                                                  |                             |            |                                    |