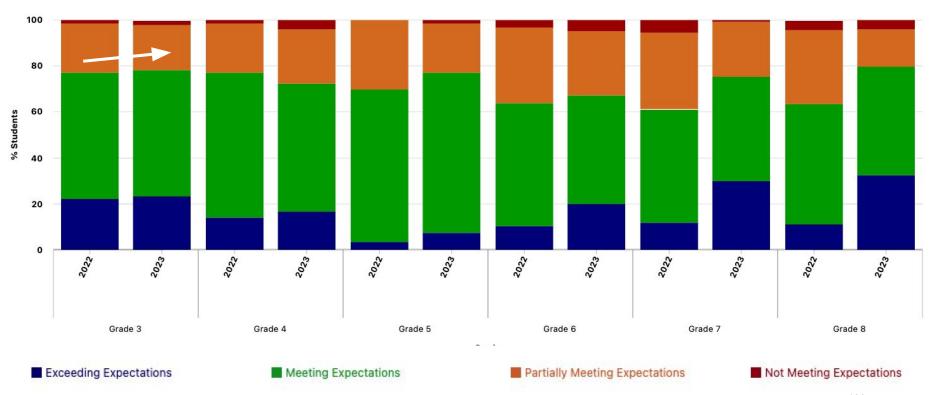

| FY2025 DRAFT ONLY  Fiscal Year LEVY 2 1/2 NEW GROWTH LEVY DEBT-CAP EXEMPT SBAB PAYMENTS TOTAL LEVY LIMIT TAX RATE | FY2023<br>48,293,574<br>1,207,339<br>671,388<br>50,172,301<br>3,251,883<br>(920,943) | FY2024<br>50,172,301<br>1,254,308<br>720,635<br>52,147,244<br>1,932,522 | FY2025<br>52,147,244<br>1,303,681<br>500,000<br>53,950,925 | <b>YoY%</b><br>3.9%<br>3.9% | 893,400.00 | Avg House Value FY24               |
|-------------------------------------------------------------------------------------------------------------------|--------------------------------------------------------------------------------------|-------------------------------------------------------------------------|------------------------------------------------------------|-----------------------------|------------|------------------------------------|
| LEVY<br>2 1/2<br>NEW GROWTH<br>LEVY<br>DEBT-CAP EXEMPT<br>SBAB PAYMENTS<br>TOTAL LEVY LIMIT                       | 48,293,574<br>1,207,339<br>671,388<br><b>50,172,301</b><br>3,251,883                 | 50,172,301<br>1,254,308<br>720,635<br><b>52,147,244</b>                 | 52,147,244<br>1,303,681<br>500,000                         | 3.9%<br>3.9%                | 893,400.00 | Ave House Value FV2/               |
| LEVY<br>2 1/2<br>NEW GROWTH<br>LEVY<br>DEBT-CAP EXEMPT<br>SBAB PAYMENTS<br>TOTAL LEVY LIMIT                       | 1,207,339<br>671,388<br><b>50,172,301</b><br>3,251,883                               | 1,254,308<br>720,635<br><b>52,147,244</b>                               | 1,303,681<br>500,000                                       | 3.9%                        | 893,400.00 | Avg House Value FY24               |
| 2 1/2<br>NEW GROWTH<br>LEVY<br>DEBT-CAP EXEMPT<br>SBAB PAYMENTS<br>TOTAL LEVY LIMIT                               | 1,207,339<br>671,388<br><b>50,172,301</b><br>3,251,883                               | 1,254,308<br>720,635<br><b>52,147,244</b>                               | 1,303,681<br>500,000                                       | 3.9%                        | 893,400.00 | AVC HOUSE VAILLE FY 2/             |
| NEW GROWTH<br>LEVY<br>DEBT-CAP EXEMPT<br>SBAB PAYMENTS<br>TOTAL LEVY LIMIT                                        | 671,388<br><b>50,172,301</b><br>3,251,883                                            | 720,635<br><b>52,147,244</b>                                            | 500,000                                                    |                             | 40 407 00  |                                    |
| LEVY<br>DEBT-CAP EXEMPT<br>SBAB PAYMENTS<br>TOTAL LEVY LIMIT                                                      | <b>50,172,301</b><br>3,251,883                                                       | 52,147,244                                                              |                                                            | -30.6%                      | 12,427.20  | FY24 Taxes                         |
| DEBT-CAP EXEMPT<br>SBAB PAYMENTS<br>TOTAL LEVY LIMIT                                                              | 3,251,883                                                                            |                                                                         | 53,950,925                                                 |                             | 002 400 00 |                                    |
| SBAB PAYMENTS<br>TOTAL LEVY LIMIT                                                                                 |                                                                                      | 1,932,522                                                               |                                                            | 3.5%                        |            | Avg House Value FY25<br>FY25 Taxes |
| SBAB PAYMENTS<br>TOTAL LEVY LIMIT                                                                                 |                                                                                      | 1,002,022                                                               | 1,917,819                                                  | -0.8%                       | 12,923.04  | FT25 Taxes                         |
| TOTAL LEVY LIMIT                                                                                                  | (920,943)                                                                            |                                                                         | 1,017,010                                                  | -0.070                      | 496.44     | Dollar increase                    |
| TOTAL LEVY LIMIT                                                                                                  | (0=0,0.00)                                                                           | 0                                                                       | 0                                                          | 0.0%                        |            | % increase                         |
|                                                                                                                   | •                                                                                    |                                                                         |                                                            |                             |            |                                    |
|                                                                                                                   | <u>52,503,241</u>                                                                    | <u>54,079,766</u>                                                       | <u>55,868,744</u>                                          | 3.3%                        |            |                                    |
| TAX RATE                                                                                                          |                                                                                      |                                                                         |                                                            |                             |            |                                    |
|                                                                                                                   | 14.76                                                                                | 13.91                                                                   | 14.47                                                      | <mark>3.99%</mark>          | 500,000    | New Growth Estimate                |
| ASSESSED VALUE                                                                                                    | 3,241,020                                                                            | 3,566,871                                                               | 3,602,816                                                  | 1.0%                        | 0.01391    | Tax Rate                           |
|                                                                                                                   |                                                                                      |                                                                         |                                                            |                             | 35,945     | Value Added                        |
| CERTIFIED FREE CASH                                                                                               | 1,681,761                                                                            | 1,602,386                                                               |                                                            |                             |            |                                    |
| LOCAL RECEIPTS                                                                                                    | 3,947,525                                                                            | 4,208,600                                                               | , <u>,</u> ,                                               |                             |            |                                    |
| COMM. PRESERV. FUNDS                                                                                              | 829,379                                                                              | 919,243                                                                 | 811,028                                                    |                             |            |                                    |
| LOCAL AID                                                                                                         | 3,704,247                                                                            | 3,771,119                                                               | 3,826,263                                                  | 1.5%                        |            |                                    |
| SBAB PAYMENTS                                                                                                     | 920,943                                                                              | 0                                                                       | 0                                                          | 0.0%                        |            |                                    |
|                                                                                                                   | 1,208,401                                                                            | 1,379,488                                                               |                                                            | -3.3%                       |            |                                    |
| TOTAL OTHER REVENUES                                                                                              | <u>12,292,256</u>                                                                    | <u>11,880,836</u>                                                       | <u>12,799,308</u>                                          | 7.7%                        |            |                                    |
| TOTAL REVENUE                                                                                                     | 64,795,497                                                                           | 65,960,602                                                              | 68,668,052                                                 | 4.1%                        |            |                                    |
| IOTAL REVENUE                                                                                                     | <u>04,795,497</u>                                                                    | 05,900,002                                                              | 00,000,052                                                 | 4.1 /0                      |            |                                    |
|                                                                                                                   |                                                                                      |                                                                         |                                                            |                             |            |                                    |
|                                                                                                                   | 2023 RECAP                                                                           | 2024 RECAP                                                              | 2025 RECAP                                                 |                             |            |                                    |
|                                                                                                                   |                                                                                      |                                                                         |                                                            |                             |            |                                    |
| OTHER                                                                                                             | 931,378                                                                              | 983,607                                                                 | 848,729                                                    | -13.7%                      |            |                                    |
| STATE- COUNTY CHARGES                                                                                             | 266,491                                                                              | 234,445                                                                 | 252,215                                                    | 7.6%                        |            |                                    |
| OVERLAY                                                                                                           | 440,478                                                                              | 446,742                                                                 | 450,000                                                    | 0.7%                        |            |                                    |
| TOTAL CHARGES                                                                                                     | 1,638,347                                                                            | 1,664,794                                                               | 1,550,944                                                  | -6.8%                       |            |                                    |
|                                                                                                                   |                                                                                      |                                                                         |                                                            |                             |            |                                    |
| TOWN                                                                                                              |                                                                                      |                                                                         |                                                            |                             |            |                                    |
| TOWN BUDGET                                                                                                       | 13,099,285                                                                           | 14,108,403                                                              |                                                            | 5.4%                        |            |                                    |
| EMPLOYEE BENEFITS                                                                                                 | 3,986,827                                                                            | 4,275,591                                                               | 4,637,203                                                  | 8.5%                        |            |                                    |
| LEASE DEBT G-FUND                                                                                                 | 102,316                                                                              | 35,659                                                                  | 55,114                                                     | 54.6%                       |            |                                    |
|                                                                                                                   | 133,894                                                                              | 153,770                                                                 |                                                            | 14.2%                       |            |                                    |
| BUDGET ARTICLES DEBT & INTEREST                                                                                   | 546,276                                                                              | 313,000                                                                 |                                                            |                             |            |                                    |
| CAPITAL ARTICLES                                                                                                  | 1,954,848<br>859,500                                                                 | 1,825,245<br>1,222,621                                                  | 1,943,665<br>883,743                                       | 6.5%<br>-27.7%              |            |                                    |
| TOTAL TOWN                                                                                                        | <b>20,682,946</b>                                                                    | 21,934,290                                                              |                                                            | -27.7%<br><b>4.8%</b>       |            |                                    |
|                                                                                                                   | 20,002,340                                                                           | 21,304,200                                                              | 22,307,100                                                 | 4.070                       |            |                                    |
| SCHOOL                                                                                                            |                                                                                      |                                                                         |                                                            |                             |            |                                    |
| SCHOOLS BUDGET                                                                                                    | 31,363,292                                                                           | 32,448,469                                                              | 34,338,758                                                 | 5.8%                        |            |                                    |
| EMPLOYEE BENEFITS                                                                                                 | 4,882,658                                                                            | 5,158,458                                                               |                                                            | 8.6%                        |            |                                    |
| GEN. LIABILITY INSURANCE                                                                                          | 200,840                                                                              | 230,656                                                                 | 263,401                                                    | 14.2%                       |            |                                    |
| SCHOOL SETTLEMENT NBORO                                                                                           | 232,500                                                                              | 0                                                                       | 0                                                          | 0.0%                        |            |                                    |
| DEBT & INTEREST                                                                                                   | 1,129,125                                                                            | 59,350                                                                  | 174,786                                                    |                             |            |                                    |
| TOTAL SCHOOL                                                                                                      | 37,808,415                                                                           | 37,896,933                                                              | 40,378,370                                                 | 6.5%                        |            |                                    |
|                                                                                                                   |                                                                                      |                                                                         |                                                            |                             |            |                                    |
| TOTAL EXPENDITURES                                                                                                | <u>60,129,708</u>                                                                    | <u>61,496,016</u>                                                       | <u>64,916,494</u>                                          | 5.6%                        |            |                                    |
| LEVY BALANCE                                                                                                      |                                                                                      |                                                                         |                                                            |                             |            |                                    |
|                                                                                                                   | 4,665,789                                                                            | 4,464,586                                                               | 3,751,558                                                  |                             |            |                                    |