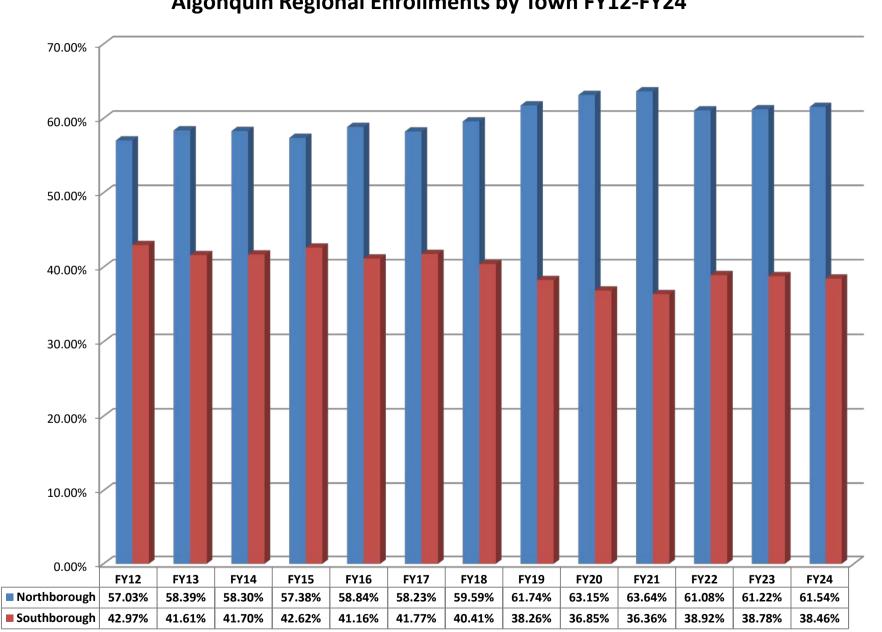

| erican Indi                      | an or Alas  | ska Native  | (Hispanic/    | /Latino)  |                    |          |                      |         |     |                       |     |     | 5     |    |       |  |            |          |
| 49 White      | e & Blad | ck or Africa                     | an Americ   | an & Ame    | rican India   | in or Ala | ska Native         | (Hispani | ic/Latino)           |         |     |                       |     |     | 1     |    |       |  |            |          |
|               |          |                                  |             |             |               |           |                    |          |                      |         |     |                       |     |     |       |    |       |  |            |          |



#### Algonquin Regional Enrollments by Town FY12-FY24





| YOG           | 2036 | 2035 | 2034 | 2033 | 2032 | 2031 | 2030 | 2029 | 2028 |            |                           | 2027 | 2026 | 2025 | 2024 |             | 9-12 NESDEC |
|---------------|------|------|------|------|------|------|------|------|------|------------|---------------------------|------|------|------|------|-------------|-------------|
| Academic Year | К*   | 1    | 2    | 3    | 4    | 5    | 6    | 7    | 8    | K-8 Totals | K-8 NESDEC<br>Projections | 9    | 10   | 11   | 12   | 9-12 Totals | Projections |
| 2023-2024     | 251  | 314  | 305  | 321  | 346  | 319  | 315  | 327  | 336  | 2834       | 2834                      | 292  | 276  | 290  | 318  | 1212        | 1176        |
|               |      |