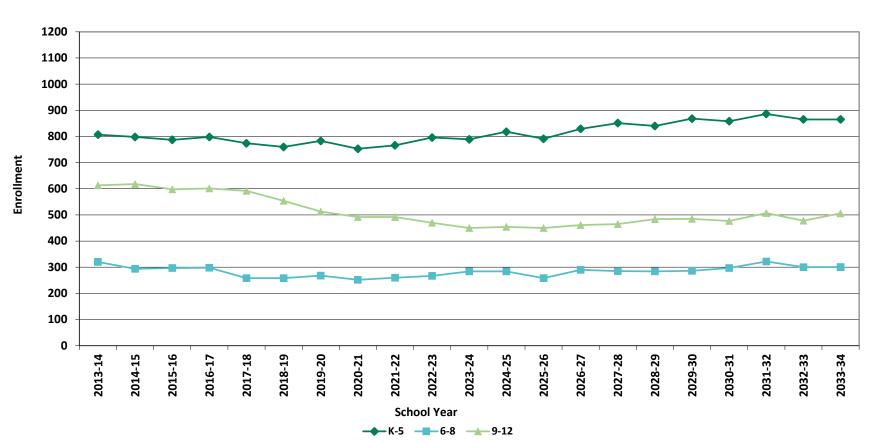

| FY2025 DRAFT ONLY  Fiscal Year LEVY 2 1/2 NEW GROWTH LEVY DEBT-CAP EXEMPT SBAB PAYMENTS TOTAL LEVY LIMIT TAX RATE | FY2023<br>48,293,574<br>1,207,339<br>671,388<br>50,172,301<br>3,251,883<br>(920,943) | FY2024<br>50,172,301<br>1,254,308<br>720,635<br>52,147,244<br>1,932,522 | FY2025<br>52,147,244<br>1,303,681<br>500,000<br>53,950,925 | <b>YoY%</b><br>3.9%<br>3.9% | 893,400.00 | Avg House Value FY24               |
|-------------------------------------------------------------------------------------------------------------------|--------------------------------------------------------------------------------------|-------------------------------------------------------------------------|------------------------------------------------------------|-----------------------------|------------|------------------------------------|
| LEVY<br>2 1/2<br>NEW GROWTH<br>LEVY<br>DEBT-CAP EXEMPT<br>SBAB PAYMENTS<br>TOTAL LEVY LIMIT                       | 48,293,574<br>1,207,339<br>671,388<br><b>50,172,301</b><br>3,251,883                 | 50,172,301<br>1,254,308<br>720,635<br><b>52,147,244</b>                 | 52,147,244<br>1,303,681<br>500,000                         | 3.9%<br>3.9%                | 893,400.00 | Ave House Value FV2/               |
| LEVY<br>2 1/2<br>NEW GROWTH<br>LEVY<br>DEBT-CAP EXEMPT<br>SBAB PAYMENTS<br>TOTAL LEVY LIMIT                       | 1,207,339<br>671,388<br><b>50,172,301</b><br>3,251,883                               | 1,254,308<br>720,635<br><b>52,147,244</b>                               | 1,303,681<br>500,000                                       | 3.9%                        | 893,400.00 | Avg House Value FY24               |
| 2 1/2<br>NEW GROWTH<br>LEVY<br>DEBT-CAP EXEMPT<br>SBAB PAYMENTS<br>TOTAL LEVY LIMIT                               | 1,207,339<br>671,388<br><b>50,172,301</b><br>3,251,883                               | 1,254,308<br>720,635<br><b>52,147,244</b>                               | 1,303,681<br>500,000                                       | 3.9%                        | 893,400.00 | AVC HOUSE VAILLE FY 2/             |
| NEW GROWTH<br>LEVY<br>DEBT-CAP EXEMPT<br>SBAB PAYMENTS<br>TOTAL LEVY LIMIT                                        | 671,388<br><b>50,172,301</b><br>3,251,883                                            | 720,635<br><b>52,147,244</b>                                            | 500,000                                                    |                             | 40 407 00  |                                    |
| LEVY<br>DEBT-CAP EXEMPT<br>SBAB PAYMENTS<br>TOTAL LEVY LIMIT                                                      | <b>50,172,301</b><br>3,251,883                                                       | 52,147,244                                                              |                                                            | -30.6%                      | 12,427.20  | FY24 Taxes                         |
| DEBT-CAP EXEMPT<br>SBAB PAYMENTS<br>TOTAL LEVY LIMIT                                                              | 3,251,883                                                                            |                                                                         | 53,950,925                                                 |                             | 002 400 00 |                                    |
| SBAB PAYMENTS<br>TOTAL LEVY LIMIT                                                                                 |                                                                                      | 1,932,522                                                               |                                                            | 3.5%                        |            | Avg House Value FY25<br>FY25 Taxes |
| SBAB PAYMENTS<br>TOTAL LEVY LIMIT                                                                                 |                                                                                      | 1,002,022                                                               | 1,917,819                                                  | -0.8%                       | 12,923.04  | FT25 Taxes                         |
| TOTAL LEVY LIMIT                                                                                                  | (920,943)                                                                            |                                                                         | 1,017,010                                                  | -0.070                      | 496.44     | Dollar increase                    |
| TOTAL LEVY LIMIT                                                                                                  | (0=0,0.00)                                                                           | 0                                                                       | 0                                                          | 0.0%                        |            | % increase                         |
|                                                                                                                   | •                                                                                    |                                                                         |                                                            |                             |            |                                    |
|                                                                                                                   | <u>52,503,241</u>                                                                    | <u>54,079,766</u>                                                       | <u>55,868,744</u>                                          | 3.3%                        |            |                                    |
| TAX RATE                                                                                                          |                                                                                      |                                                                         |                                                            |                             |            |                                    |
|                                                                                                                   | 14.76                                                                                | 13.91                                                                   | 14.47                                                      | <mark>3.99%</mark>          | 500,000    | New Growth Estimate                |
| ASSESSED VALUE                                                                                                    | 3,241,020                                                                            | 3,566,871                                                               | 3,602,816                                                  | 1.0%                        | 0.01391    | Tax Rate                           |
|                                                                                                                   |                                                                                      |                                                                         |                                                            |                             | 35,945     | Value Added                        |
| CERTIFIED FREE CASH                                                                                               | 1,681,761                                                                            | 1,602,386                                                               |                                                            |                             |            |                                    |
| LOCAL RECEIPTS                                                                                                    | 3,947,525                                                                            | 4,208,600                                                               | , <u>,</u> ,                                               |                             |            |                                    |
| COMM. PRESERV. FUNDS                                                                                              | 829,379                                                                              | 919,243                                                                 | 811,028                                                    |                             |            |                                    |
| LOCAL AID                                                                                                         | 3,704,247                                                                            | 3,771,119                                                               | 3,826,263                                                  | 1.5%                        |            |                                    |
| SBAB PAYMENTS                                                                                                     | 920,943                                                                              | 0                                                                       | 0                                                          | 0.0%                        |            |                                    |
|                                                                                                                   | 1,208,401                                                                            | 1,379,488                                                               |                                                            | -3.3%                       |            |                                    |
| TOTAL OTHER REVENUES                                                                                              | <u>12,292,256</u>                                                                    | <u>11,880,836</u>                                                       | <u>12,799,308</u>                                          | 7.7%                        |            |                                    |
| TOTAL REVENUE                                                                                                     | 64,795,497                                                                           | 65,960,602                                                              | 68,668,052                                                 | 4.1%                        |            |                                    |
| IOTAL REVENUE                                                                                                     | <u>04,795,497</u>                                                                    | 05,900,002                                                              | 00,000,052                                                 | 4.1 /0                      |            |                                    |
|                                                                                                                   |                                                                                      |                                                                         |                                                            |                             |            |                                    |
|                                                                                                                   | 2023 RECAP                                                                           | 2024 RECAP                                                              | 2025 RECAP                                                 |                             |            |                                    |
|                                                                                                                   |                                                                                      |                                                                         |                                                            |                             |            |                                    |
| OTHER                                                                                                             | 931,378                                                                              | 983,607                                                                 | 848,729                                                    | -13.7%                      |            |                                    |
| STATE- COUNTY CHARGES                                                                                             | 266,491                                                                              | 234,445                                                                 | 252,215                                                    | 7.6%                        |            |                                    |
| OVERLAY                                                                                                           | 440,478                                                                              | 446,742                                                                 | 450,000                                                    | 0.7%                        |            |                                    |
| TOTAL CHARGES                                                                                                     | 1,638,347                                                                            | 1,664,794                                                               | 1,550,944                                                  | -6.8%                       |            |                                    |
|                                                                                                                   |                                                                                      |                                                                         |                                                            |                             |            |                                    |
| TOWN                                                                                                              |                                                                                      |                                                                         |                                                            |                             |            |                                    |
| TOWN BUDGET                                                                                                       | 13,099,285                                                                           | 14,108,403                                                              |                                                            | 5.4%                        |            |                                    |
| EMPLOYEE BENEFITS                                                                                                 | 3,986,827                                                                            | 4,275,591                                                               | 4,637,203                                                  | 8.5%                        |            |                                    |
| LEASE DEBT G-FUND                                                                                                 | 102,316                                                                              | 35,659                                                                  | 55,114                                                     | 54.6%                       |            |                                    |
|                                                                                                                   | 133,894                                                                              | 153,770                                                                 |                                                            | 14.2%                       |            |                                    |
| BUDGET ARTICLES DEBT & INTEREST                                                                                   | 546,276                                                                              | 313,000                                                                 |                                                            |                             |            |                                    |
| CAPITAL ARTICLES                                                                                                  | 1,954,848<br>859,500                                                                 | 1,825,245<br>1,222,621                                                  | 1,943,665<br>883,743                                       | 6.5%<br>-27.7%              |            |                                    |
| TOTAL TOWN                                                                                                        | <b>20,682,946</b>                                                                    | 21,934,290                                                              |                                                            | -27.7%<br><b>4.8%</b>       |            |                                    |
|                                                                                                                   | 20,002,340                                                                           | 21,304,200                                                              | 22,307,100                                                 | 4.070                       |            |                                    |
| SCHOOL                                                                                                            |                                                                                      |                                                                         |                                                            |                             |            |                                    |
| SCHOOLS BUDGET                                                                                                    | 31,363,292                                                                           | 32,448,469                                                              | 34,338,758                                                 | 5.8%                        |            |                                    |
| EMPLOYEE BENEFITS                                                                                                 | 4,882,658                                                                            | 5,158,458                                                               |                                                            | 8.6%                        |            |                                    |
| GEN. LIABILITY INSURANCE                                                                                          | 200,840                                                                              | 230,656                                                                 | 263,401                                                    | 14.2%                       |            |                                    |
| SCHOOL SETTLEMENT NBORO                                                                                           | 232,500                                                                              | 0                                                                       | 0                                                          | 0.0%                        |            |                                    |
| DEBT & INTEREST                                                                                                   | 1,129,125                                                                            | 59,350                                                                  | 174,786                                                    |                             |            |                                    |
| TOTAL SCHOOL                                                                                                      | 37,808,415                                                                           | 37,896,933                                                              | 40,378,370                                                 | 6.5%                        |            |                                    |
|                                                                                                                   |                                                                                      |                                                                         |                                                            |                             |            |                                    |
| TOTAL EXPENDITURES                                                                                                | <u>60,129,708</u>                                                                    | <u>61,496,016</u>                                                       | <u>64,916,494</u>                                          | 5.6%                        |            |                                    |
| LEVY BALANCE                                                                                                      |                                                                                      |                                                                         |                                                            |                             |            |                                    |
|                                                                                                                   | 4,665,789                                                                            | 4,464,586                                                               | 3,751,558                                                  |                             |            |                                    |