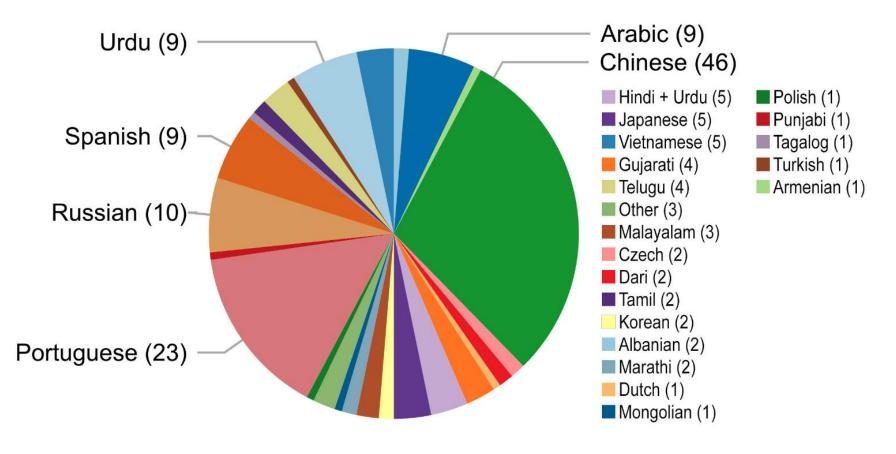

| FY2025 DRAFT ONLY  Fiscal Year LEVY 2 1/2 NEW GROWTH LEVY DEBT-CAP EXEMPT SBAB PAYMENTS TOTAL LEVY LIMIT TAX RATE | FY2023<br>48,293,574<br>1,207,339<br>671,388<br>50,172,301<br>3,251,883<br>(920,943) | FY2024<br>50,172,301<br>1,254,308<br>720,635<br>52,147,244<br>1,932,522 | FY2025<br>52,147,244<br>1,303,681<br>500,000<br>53,950,925 | <b>YoY%</b><br>3.9%<br>3.9% | 893,400.00 | Avg House Value FY24               |
|-------------------------------------------------------------------------------------------------------------------|--------------------------------------------------------------------------------------|-------------------------------------------------------------------------|------------------------------------------------------------|-----------------------------|------------|------------------------------------|
| LEVY<br>2 1/2<br>NEW GROWTH<br>LEVY<br>DEBT-CAP EXEMPT<br>SBAB PAYMENTS<br>TOTAL LEVY LIMIT                       | 48,293,574<br>1,207,339<br>671,388<br><b>50,172,301</b><br>3,251,883                 | 50,172,301<br>1,254,308<br>720,635<br><b>52,147,244</b>                 | 52,147,244<br>1,303,681<br>500,000                         | 3.9%<br>3.9%                | 893,400.00 | Ave House Value FV2/               |
| LEVY<br>2 1/2<br>NEW GROWTH<br>LEVY<br>DEBT-CAP EXEMPT<br>SBAB PAYMENTS<br>TOTAL LEVY LIMIT                       | 1,207,339<br>671,388<br><b>50,172,301</b><br>3,251,883                               | 1,254,308<br>720,635<br><b>52,147,244</b>                               | 1,303,681<br>500,000                                       | 3.9%                        | 893,400.00 | Avg House Value FY24               |
| 2 1/2<br>NEW GROWTH<br>LEVY<br>DEBT-CAP EXEMPT<br>SBAB PAYMENTS<br>TOTAL LEVY LIMIT                               | 1,207,339<br>671,388<br><b>50,172,301</b><br>3,251,883                               | 1,254,308<br>720,635<br><b>52,147,244</b>                               | 1,303,681<br>500,000                                       | 3.9%                        | 893,400.00 | AVC HOUSE VAILLE FY 2/             |
| NEW GROWTH<br>LEVY<br>DEBT-CAP EXEMPT<br>SBAB PAYMENTS<br>TOTAL LEVY LIMIT                                        | 671,388<br><b>50,172,301</b><br>3,251,883                                            | 720,635<br><b>52,147,244</b>                                            | 500,000                                                    |                             | 40 407 00  |                                    |
| LEVY<br>DEBT-CAP EXEMPT<br>SBAB PAYMENTS<br>TOTAL LEVY LIMIT                                                      | <b>50,172,301</b><br>3,251,883                                                       | 52,147,244                                                              |                                                            | -30.6%                      | 12,427.20  | FY24 Taxes                         |
| DEBT-CAP EXEMPT<br>SBAB PAYMENTS<br>TOTAL LEVY LIMIT                                                              | 3,251,883                                                                            |                                                                         | 53,950,925                                                 |                             | 002 400 00 |                                    |
| SBAB PAYMENTS<br>TOTAL LEVY LIMIT                                                                                 |                                                                                      | 1,932,522                                                               |                                                            | 3.5%                        |            | Avg House Value FY25<br>FY25 Taxes |
| SBAB PAYMENTS<br>TOTAL LEVY LIMIT                                                                                 |                                                                                      | 1,002,022                                                               | 1,917,819                                                  | -0.8%                       | 12,923.04  | FT25 Taxes                         |
| TOTAL LEVY LIMIT                                                                                                  | (920,943)                                                                            |                                                                         | 1,017,010                                                  | -0.070                      | 496.44     | Dollar increase                    |
| TOTAL LEVY LIMIT                                                                                                  | (0=0,0.00)                                                                           | 0                                                                       | 0                                                          | 0.0%                        |            | % increase                         |
|                                                                                                                   | •                                                                                    |                                                                         |                                                            |                             |            |                                    |
|                                                                                                                   | <u>52,503,241</u>                                                                    | <u>54,079,766</u>                                                       | <u>55,868,744</u>                                          | 3.3%                        |            |                                    |
| TAX RATE                                                                                                          |                                                                                      |                                                                         |                                                            |                             |            |                                    |
|                                                                                                                   | 14.76                                                                                | 13.91                                                                   | 14.47                                                      | <mark>3.99%</mark>          | 500,000    | New Growth Estimate                |
| ASSESSED VALUE                                                                                                    | 3,241,020                                                                            | 3,566,871                                                               | 3,602,816                                                  | 1.0%                        | 0.01391    | Tax Rate                           |
|                                                                                                                   |                                                                                      |                                                                         |                                                            |                             | 35,945     | Value Added                        |
| CERTIFIED FREE CASH                                                                                               | 1,681,761                                                                            | 1,602,386                                                               |                                                            |                             |            |                                    |
| LOCAL RECEIPTS                                                                                                    | 3,947,525                                                                            | 4,208,600                                                               | , <u>,</u> ,                                               |                             |            |                                    |
| COMM. PRESERV. FUNDS                                                                                              | 829,379                                                                              | 919,243                                                                 | 811,028                                                    |                             |            |                                    |
| LOCAL AID                                                                                                         | 3,704,247                                                                            | 3,771,119                                                               | 3,826,263                                                  | 1.5%                        |            |                                    |
| SBAB PAYMENTS                                                                                                     | 920,943                                                                              | 0                                                                       | 0                                                          | 0.0%                        |            |                                    |
|                                                                                                                   | 1,208,401                                                                            | 1,379,488                                                               |                                                            | -3.3%                       |            |                                    |
| TOTAL OTHER REVENUES                                                                                              | <u>12,292,256</u>                                                                    | <u>11,880,836</u>                                                       | <u>12,799,308</u>                                          | 7.7%                        |            |                                    |
| TOTAL REVENUE                                                                                                     | 64,795,497                                                                           | 65,960,602                                                              | 68,668,052                                                 | 4.1%                        |            |                                    |
| IOTAL REVENUE                                                                                                     | <u>04,795,497</u>                                                                    | 05,900,002                                                              | 00,000,052                                                 | 4.1 /0                      |            |                                    |
|                                                                                                                   |                                                                                      |                                                                         |                                                            |                             |            |                                    |
|                                                                                                                   | 2023 RECAP                                                                           | 2024 RECAP                                                              | 2025 RECAP                                                 |                             |            |                                    |
|                                                                                                                   |                                                                                      |                                                                         |                                                            |                             |            |                                    |
| OTHER                                                                                                             | 931,378                                                                              | 983,607                                                                 | 848,729                                                    | -13.7%                      |            |                                    |
| STATE- COUNTY CHARGES                                                                                             | 266,491                                                                              | 234,445                                                                 | 252,215                                                    | 7.6%                        |            |                                    |
| OVERLAY                                                                                                           | 440,478                                                                              | 446,742                                                                 | 450,000                                                    | 0.7%                        |            |                                    |
| TOTAL CHARGES                                                                                                     | 1,638,347                                                                            | 1,664,794                                                               | 1,550,944                                                  | -6.8%                       |            |                                    |
|                                                                                                                   |                                                                                      |                                                                         |                                                            |                             |            |                                    |
| TOWN                                                                                                              |                                                                                      |                                                                         |                                                            |                             |            |                                    |
| TOWN BUDGET                                                                                                       | 13,099,285                                                                           | 14,108,403                                                              |                                                            | 5.4%                        |            |                                    |
| EMPLOYEE BENEFITS                                                                                                 | 3,986,827                                                                            | 4,275,591                                                               | 4,637,203                                                  | 8.5%                        |            |                                    |
| LEASE DEBT G-FUND                                                                                                 | 102,316                                                                              | 35,659                                                                  | 55,114                                                     | 54.6%                       |            |                                    |
|                                                                                                                   | 133,894                                                                              | 153,770                                                                 |                                                            | 14.2%                       |            |                                    |
| BUDGET ARTICLES DEBT & INTEREST                                                                                   | 546,276                                                                              | 313,000                                                                 |                                                            |                             |            |                                    |
| CAPITAL ARTICLES                                                                                                  | 1,954,848<br>859,500                                                                 | 1,825,245<br>1,222,621                                                  | 1,943,665<br>883,743                                       | 6.5%<br>-27.7%              |            |                                    |
| TOTAL TOWN                                                                                                        | <b>20,682,946</b>                                                                    | 21,934,290                                                              |                                                            | -27.7%<br><b>4.8%</b>       |            |                                    |
|                                                                                                                   | 20,002,340                                                                           | 21,304,200                                                              | 22,307,100                                                 | 4.070                       |            |                                    |
| SCHOOL                                                                                                            |                                                                                      |                                                                         |                                                            |                             |            |                                    |
| SCHOOLS BUDGET                                                                                                    | 31,363,292                                                                           | 32,448,469                                                              | 34,338,758                                                 | 5.8%                        |            |                                    |
| EMPLOYEE BENEFITS                                                                                                 | 4,882,658                                                                            | 5,158,458                                                               |                                                            | 8.6%                        |            |                                    |
| GEN. LIABILITY INSURANCE                                                                                          | 200,840                                                                              | 230,656                                                                 | 263,401                                                    | 14.2%                       |            |                                    |
| SCHOOL SETTLEMENT NBORO                                                                                           | 232,500                                                                              | 0                                                                       | 0                                                          | 0.0%                        |            |                                    |
| DEBT & INTEREST                                                                                                   | 1,129,125                                                                            | 59,350                                                                  | 174,786                                                    |                             |            |                                    |
| TOTAL SCHOOL                                                                                                      | 37,808,415                                                                           | 37,896,933                                                              | 40,378,370                                                 | 6.5%                        |            |                                    |
|                                                                                                                   |                                                                                      |                                                                         |                                                            |                             |            |                                    |
| TOTAL EXPENDITURES                                                                                                | <u>60,129,708</u>                                                                    | <u>61,496,016</u>                                                       | <u>64,916,494</u>                                          | 5.6%                        |            |                                    |
| LEVY BALANCE                                                                                                      |                                                                                      |                                                                         |                                                            |                             |            |                                    |
|                                                                                                                   | 4,665,789                                                                            | 4,464,586                                                               | 3,751,558                                                  |                             |            |                                    |