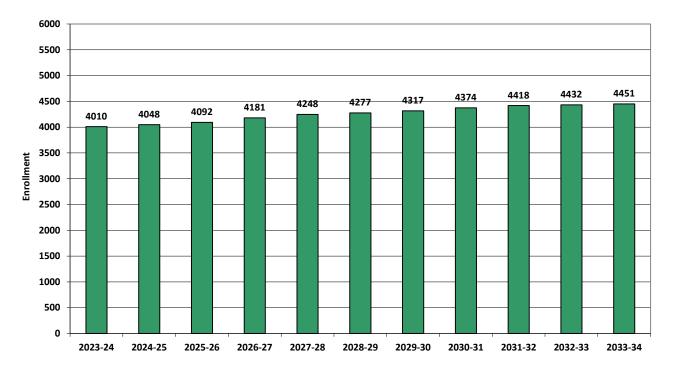

|  |  |
| 2027-28          | 4248      | 67        | 1.6%  |  |  |  |  |  |  |
| 2028-29          | 4277      | 29        | 0.7%  |  |  |  |  |  |  |
| 2029-30          | 4317      | 40        | 0.9%  |  |  |  |  |  |  |
| 2030-31          | 4374      | 57        | 1.3%  |  |  |  |  |  |  |
| 2031-32          | 4418      | 44        | 1.0%  |  |  |  |  |  |  |
| 2032-33          | 4432      | 14        | 0.3%  |  |  |  |  |  |  |
| 2033-34          | 4451      | 19        | 0.4%  |  |  |  |  |  |  |
| Change 441 11.0% |           |           |       |  |  |  |  |  |  |

\*Projections should be updated annually to reflect changes in in/out-migration of families, real estate sales, residential construction, births, and similar factors.



#### Grades K-12, School Years 2023-24 to 2033-34



**Projected Enrollment By Town** 



| Town         | 2023-24 | 2024-25 | 2025-26 | 2026-27 | 2027-28 | 2028-29 | 2029-30 | 2030-31 | 2031-32 | 2032-33 | 2033-34 |
|--------------|---------|---------|---------|---------|---------|---------|---------|---------|---------|---------|---------|
| Northborough | 59%     | 59%     | 59%     | 59%     | 59%     | 59%     | 59%     | 59%     | 59%     | 59%     | 59%     |
| Southborough | 41%     | 41%     | 41%     | 41%     | 41%     | 41%     | 41%     | 41%     | 41%     | 41%     | 41%     |

\* percentages rounded

<u>NESDEC</u>



Grades 9-12, School Years 2023-24 to 2033-34



MESDEC Historical & Projected Enrollment



Historical & Projected Enrollments in Grade Combinations

Projected

NESDEC

Historical



Historical & Projected Enrol