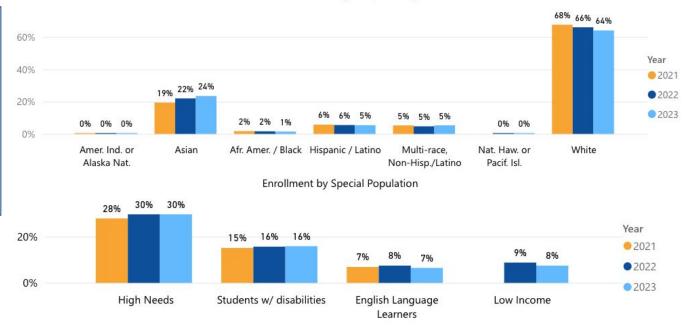

| FY2025 DRAFT ONLY  Fiscal Year LEVY 2 1/2 NEW GROWTH LEVY DEBT-CAP EXEMPT SBAB PAYMENTS TOTAL LEVY LIMIT TAX RATE | FY2023<br>48,293,574<br>1,207,339<br>671,388<br>50,172,301<br>3,251,883<br>(920,943) | FY2024<br>50,172,301<br>1,254,308<br>720,635<br>52,147,244<br>1,932,522 | FY2025<br>52,147,244<br>1,303,681<br>500,000<br>53,950,925 | <b>YoY%</b><br>3.9%<br>3.9% | 893,400.00 | Avg House Value FY24               |
|-------------------------------------------------------------------------------------------------------------------|--------------------------------------------------------------------------------------|-------------------------------------------------------------------------|------------------------------------------------------------|-----------------------------|------------|------------------------------------|
| LEVY<br>2 1/2<br>NEW GROWTH<br>LEVY<br>DEBT-CAP EXEMPT<br>SBAB PAYMENTS<br>TOTAL LEVY LIMIT                       | 48,293,574<br>1,207,339<br>671,388<br><b>50,172,301</b><br>3,251,883                 | 50,172,301<br>1,254,308<br>720,635<br><b>52,147,244</b>                 | 52,147,244<br>1,303,681<br>500,000                         | 3.9%<br>3.9%                | 893,400.00 | Ave House Value FV2/               |
| LEVY<br>2 1/2<br>NEW GROWTH<br>LEVY<br>DEBT-CAP EXEMPT<br>SBAB PAYMENTS<br>TOTAL LEVY LIMIT                       | 1,207,339<br>671,388<br><b>50,172,301</b><br>3,251,883                               | 1,254,308<br>720,635<br><b>52,147,244</b>                               | 1,303,681<br>500,000                                       | 3.9%                        | 893,400.00 | Avg House Value FY24               |
| 2 1/2<br>NEW GROWTH<br>LEVY<br>DEBT-CAP EXEMPT<br>SBAB PAYMENTS<br>TOTAL LEVY LIMIT                               | 1,207,339<br>671,388<br><b>50,172,301</b><br>3,251,883                               | 1,254,308<br>720,635<br><b>52,147,244</b>                               | 1,303,681<br>500,000                                       | 3.9%                        | 893,400.00 | AVC HOUSE VAILLE FY 2/             |
| NEW GROWTH<br>LEVY<br>DEBT-CAP EXEMPT<br>SBAB PAYMENTS<br>TOTAL LEVY LIMIT                                        | 671,388<br><b>50,172,301</b><br>3,251,883                                            | 720,635<br><b>52,147,244</b>                                            | 500,000                                                    |                             | 40 407 00  |                                    |
| LEVY<br>DEBT-CAP EXEMPT<br>SBAB PAYMENTS<br>TOTAL LEVY LIMIT                                                      | <b>50,172,301</b><br>3,251,883                                                       | 52,147,244                                                              |                                                            | -30.6%                      | 12,427.20  | FY24 Taxes                         |
| DEBT-CAP EXEMPT<br>SBAB PAYMENTS<br>TOTAL LEVY LIMIT                                                              | 3,251,883                                                                            |                                                                         | 53,950,925                                                 |                             | 002 400 00 |                                    |
| SBAB PAYMENTS<br>TOTAL LEVY LIMIT                                                                                 |                                                                                      | 1,932,522                                                               |                                                            | 3.5%                        |            | Avg House Value FY25<br>FY25 Taxes |
| SBAB PAYMENTS<br>TOTAL LEVY LIMIT                                                                                 |                                                                                      | 1,002,022                                                               | 1,917,819                                                  | -0.8%                       | 12,923.04  | FT25 Taxes                         |
| TOTAL LEVY LIMIT                                                                                                  | (920,943)                                                                            |                                                                         | 1,017,010                                                  | -0.070                      | 496.44     | Dollar increase                    |
| TOTAL LEVY LIMIT                                                                                                  | (0=0,0.00)                                                                           | 0                                                                       | 0                                                          | 0.0%                        |            | % increase                         |
|                                                                                                                   | •                                                                                    |                                                                         |                                                            |                             |            |                                    |
|                                                                                                                   | <u>52,503,241</u>                                                                    | <u>54,079,766</u>                                                       | <u>55,868,744</u>                                          | 3.3%                        |            |                                    |
| TAX RATE                                                                                                          |                                                                                      |                                                                         |                                                            |                             |            |                                    |
|                                                                                                                   | 14.76                                                                                | 13.91                                                                   | 14.47                                                      | <mark>3.99%</mark>          | 500,000    | New Growth Estimate                |
| ASSESSED VALUE                                                                                                    | 3,241,020                                                                            | 3,566,871                                                               | 3,602,816                                                  | 1.0%                        | 0.01391    | Tax Rate                           |
|                                                                                                                   |                                                                                      |                                                                         |                                                            |                             | 35,945     | Value Added                        |
| CERTIFIED FREE CASH                                                                                               | 1,681,761                                                                            | 1,602,386                                                               |                                                            |                             |            |                                    |
| LOCAL RECEIPTS                                                                                                    | 3,947,525                                                                            | 4,208,600                                                               | , <u>,</u> ,                                               |                             |            |                                    |
| COMM. PRESERV. FUNDS                                                                                              | 829,379                                                                              | 919,243                                                                 | 811,028                                                    |                             |            |                                    |
| LOCAL AID                                                                                                         | 3,704,247                                                                            | 3,771,119                                                               | 3,826,263                                                  | 1.5%                        |            |                                    |
| SBAB PAYMENTS                                                                                                     | 920,943                                                                              | 0                                                                       | 0                                                          | 0.0%                        |            |                                    |
|                                                                                                                   | 1,208,401                                                                            | 1,379,488                                                               |                                                            | -3.3%                       |            |                                    |
| TOTAL OTHER REVENUES                                                                                              | <u>12,292,256</u>                                                                    | <u>11,880,836</u>                                                       | <u>12,799,308</u>                                          | 7.7%                        |            |                                    |
| TOTAL REVENUE                                                                                                     | 64,795,497                                                                           | 65,960,602                                                              | 68,668,052                                                 | 4.1%                        |            |                                    |
| IOTAL REVENUE                                                                                                     | <u>04,795,497</u>                                                                    | 05,900,002                                                              | 00,000,052                                                 | 4.1 /0                      |            |                                    |
|                                                                                                                   |                                                                                      |                                                                         |                                                            |                             |            |                                    |
|                                                                                                                   | 2023 RECAP                                                                           | 2024 RECAP                                                              | 2025 RECAP                                                 |                             |            |                                    |
|                                                                                                                   |                                                                                      |                                                                         |                                                            |                             |            |                                    |
| OTHER                                                                                                             | 931,378                                                                              | 983,607                                                                 | 848,729                                                    | -13.7%                      |            |                                    |
| STATE- COUNTY CHARGES                                                                                             | 266,491                                                                              | 234,445                                                                 | 252,215                                                    | 7.6%                        |            |                                    |
| OVERLAY                                                                                                           | 440,478                                                                              | 446,742                                                                 | 450,000                                                    | 0.7%                        |            |                                    |
| TOTAL CHARGES                                                                                                     | 1,638,347                                                                            | 1,664,794                                                               | 1,550,944                                                  | -6.8%                       |            |                                    |
|                                                                                                                   |                                                                                      |                                                                         |                                                            |                             |            |                                    |
| TOWN                                                                                                              |                                                                                      |                                                                         |                                                            |                             |            |                                    |
| TOWN BUDGET                                                                                                       | 13,099,285                                                                           | 14,108,403                                                              |                                                            | 5.4%                        |            |                                    |
| EMPLOYEE BENEFITS                                                                                                 | 3,986,827                                                                            | 4,275,591                                                               | 4,637,203                                                  | 8.5%                        |            |                                    |
| LEASE DEBT G-FUND                                                                                                 | 102,316                                                                              | 35,659                                                                  | 55,114                                                     | 54.6%                       |            |                                    |
|                                                                                                                   | 133,894                                                                              | 153,770                                                                 |                                                            | 14.2%                       |            |                                    |
| BUDGET ARTICLES DEBT & INTEREST                                                                                   | 546,276                                                                              | 313,000                                                                 |                                                            |                             |            |                                    |
| CAPITAL ARTICLES                                                                                                  | 1,954,848<br>859,500                                                                 | 1,825,245<br>1,222,621                                                  | 1,943,665<br>883,743                                       | 6.5%<br>-27.7%              |            |                                    |
| TOTAL TOWN                                                                                                        | <b>20,682,946</b>                                                                    | 21,934,290                                                              |                                                            | -27.7%<br><b>4.8%</b>       |            |                                    |
|                                                                                                                   | 20,002,340                                                                           | 21,304,200                                                              | 22,307,100                                                 | 4.070                       |            |                                    |
| SCHOOL                                                                                                            |                                                                                      |                                                                         |                                                            |                             |            |                                    |
| SCHOOLS BUDGET                                                                                                    | 31,363,292                                                                           | 32,448,469                                                              | 34,338,758                                                 | 5.8%                        |            |                                    |
| EMPLOYEE BENEFITS                                                                                                 | 4,882,658                                                                            | 5,158,458                                                               |                                                            | 8.6%                        |            |                                    |
| GEN. LIABILITY INSURANCE                                                                                          | 200,840                                                                              | 230,656                                                                 | 263,401                                                    | 14.2%                       |            |                                    |
| SCHOOL SETTLEMENT NBORO                                                                                           | 232,500                                                                              | 0                                                                       | 0                                                          | 0.0%                        |            |                                    |
| DEBT & INTEREST                                                                                                   | 1,129,125                                                                            | 59,350                                                                  | 174,786                                                    |                             |            |                                    |
| TOTAL SCHOOL                                                                                                      | 37,808,415                                                                           | 37,896,933                                                              | 40,378,370                                                 | 6.5%                        |            |                                    |
|                                                                                                                   |                                                                                      |                                                                         |                                                            |                             |            |                                    |
| TOTAL EXPENDITURES                                                                                                | <u>60,129,708</u>                                                                    | <u>61,496,016</u>                                                       | <u>64,916,494</u>                                          | 5.6%                        |            |                                    |
| LEVY BALANCE                                                                                                      |                                                                                      |                                                                         |                                                            |                             |            |                                    |
|                                                                                                                   | 4,665,789                                                                            | 4,464,586                                                               | 3,751,558                                                  |                             |            |                                    |