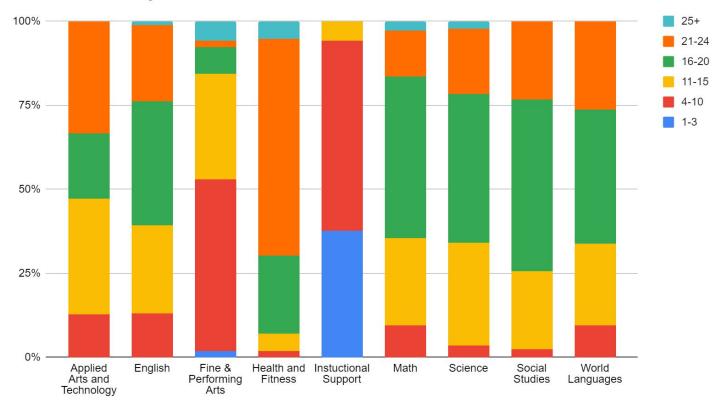

20 | 21-24 | 25+ |
|-----------------------------|-----|------|-------|-------|-------|-----|
| Applied Arts and Technology | 0   | 12   | 32    | 18    | 31    | 0   |
| English                     | 0   | 11   | 22    | 31    | 19    | 1   |
| Fine & Performing Arts      | 1   | 26   | 16    | 4     | 1     | 3   |
| Health and Fitness          | 0   | 1    | 3     | 13    | 36    | 3   |
| Instructional Support       | 59  | 89   | 9     | 0     | 0     | 0   |
| Math                        | 0   | 7    | 19    | 35    | 10    | 2   |
| Science                     | 0   | 3    | 27    | 39    | 17    | 2   |
| Social Studies              | 0   | 2    | 19    | 42    | 19    | 0   |
| World Languages             | 0   | 5    | 13    | 21    | 14    | 0   |

#### **Class Size Analysis**



# **Classes with over 24 Students**

|                             | 23-24                          | 22-23                                  | 21-22                       |
|-----------------------------|--------------------------------|----------------------------------------|-----------------------------|
|                             |                                |                                        | Digital Literacy (2@25)     |
| Applied Arts and Technology |                                |                                        | MicroEcon & Finance H (25)  |
| English                     | Freshmen English H (25)        | Comedy & Satire H (25)                 | Comedy & Satire H (25)      |
|                             | Symphonic Band H (34)          |