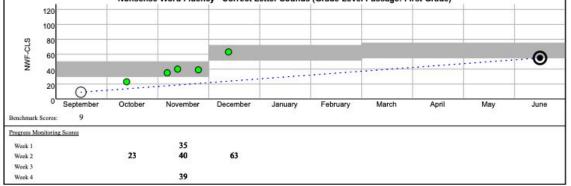

| Core      | 467   | Core^   |
| 83    | Core      | 61    | Core^     | 135  | Core^     | 43   | Core^     | 70    | Core^     | 104           | Core^     | 0      | 100%     | Core      | 483   | Core^   |
| 100   | Core      | 42    | Strategic | 133  | Core^     | 41   | Core^     | 74    | Core^     | 118           | Core^     | 20     | 86%      | Strategic | 492   | Core^   |
| 96    | Core      | 74    | Core^     | 183  | Core^     | 51   | Core^     | 104   | Core^     | 145           | Core^     | 1      | 99%      | Core      | 534   | Core^   |
| 72.0  |           | 49.9  |           | 77.2 | - 65      | 22.0 |           | 33.7  | 1         | 46.6          |           | 6.8    | 75.2%    |           | 419.4 |         |

### **Individual Student Progress Monitoring**







### **Class View of Math Assessments**

| н                           | I                                                         | J                                  | к                                              | L                 | М                           | N                                                      | 0          | Р          | Q                                                  | R                         | S                         | т                                  | U                                                    | V                                  | W               | х                         | Y   | Z                                                             | A                                |
|-----------------------------|-------------------------