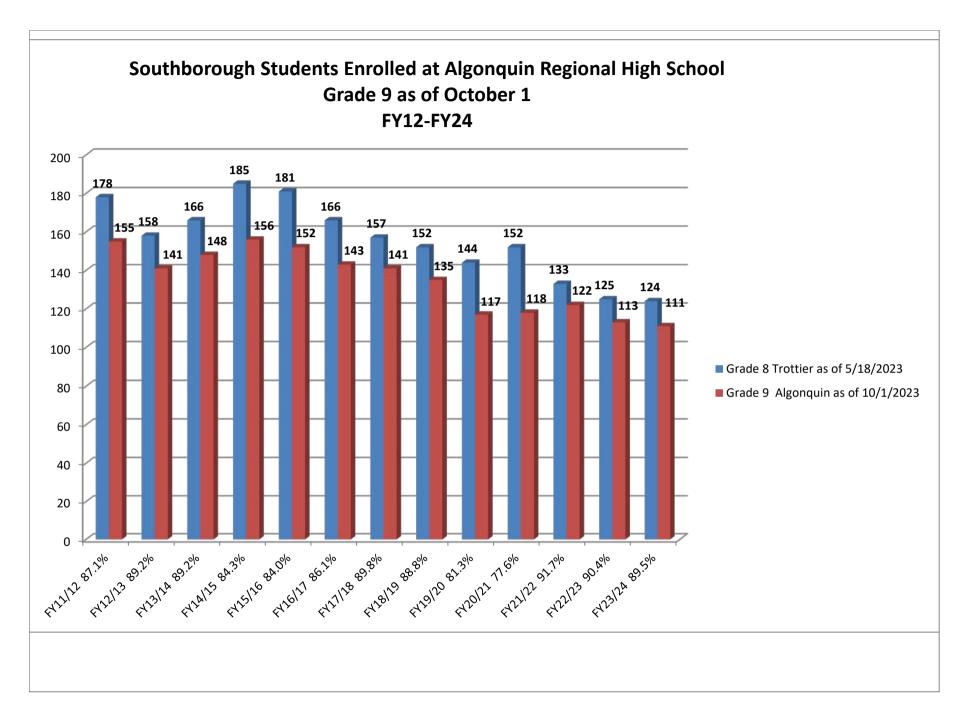

| FY2025 DRAFT ONLY  Fiscal Year LEVY 2 1/2 NEW GROWTH LEVY DEBT-CAP EXEMPT SBAB PAYMENTS TOTAL LEVY LIMIT TAX RATE | FY2023<br>48,293,574<br>1,207,339<br>671,388<br>50,172,301<br>3,251,883<br>(920,943) | FY2024<br>50,172,301<br>1,254,308<br>720,635<br>52,147,244<br>1,932,522 | FY2025<br>52,147,244<br>1,303,681<br>500,000<br>53,950,925 | <b>YoY%</b><br>3.9%<br>3.9% | 893,400.00 | Avg House Value FY24               |
|-------------------------------------------------------------------------------------------------------------------|--------------------------------------------------------------------------------------|-------------------------------------------------------------------------|------------------------------------------------------------|-----------------------------|------------|------------------------------------|
| LEVY<br>2 1/2<br>NEW GROWTH<br>LEVY<br>DEBT-CAP EXEMPT<br>SBAB PAYMENTS<br>TOTAL LEVY LIMIT                       | 48,293,574<br>1,207,339<br>671,388<br><b>50,172,301</b><br>3,251,883                 | 50,172,301<br>1,254,308<br>720,635<br><b>52,147,244</b>                 | 52,147,244<br>1,303,681<br>500,000                         | 3.9%<br>3.9%                | 893,400.00 | Ave House Value FV2/               |
| LEVY<br>2 1/2<br>NEW GROWTH<br>LEVY<br>DEBT-CAP EXEMPT<br>SBAB PAYMENTS<br>TOTAL LEVY LIMIT                       | 1,207,339<br>671,388<br><b>50,172,301</b><br>3,251,883                               | 1,254,308<br>720,635<br><b>52,147,244</b>                               | 1,303,681<br>500,000                                       | 3.9%                        | 893,400.00 | Avg House Value FY24               |
| 2 1/2<br>NEW GROWTH<br>LEVY<br>DEBT-CAP EXEMPT<br>SBAB PAYMENTS<br>TOTAL LEVY LIMIT                               | 1,207,339<br>671,388<br><b>50,172,301</b><br>3,251,883                               | 1,254,308<br>720,635<br><b>52,147,244</b>                               | 1,303,681<br>500,000                                       | 3.9%                        | 893,400.00 | AVC HOUSE VAILLE FY 2/             |
| NEW GROWTH<br>LEVY<br>DEBT-CAP EXEMPT<br>SBAB PAYMENTS<br>TOTAL LEVY LIMIT                                        | 671,388<br><b>50,172,301</b><br>3,251,883                                            | 720,635<br><b>52,147,244</b>                                            | 500,000                                                    |                             | 40 407 00  |                                    |
| LEVY<br>DEBT-CAP EXEMPT<br>SBAB PAYMENTS<br>TOTAL LEVY LIMIT                                                      | <b>50,172,301</b><br>3,251,883                                                       | 52,147,244                                                              |                                                            | -30.6%                      | 12,427.20  | FY24 Taxes                         |
| DEBT-CAP EXEMPT<br>SBAB PAYMENTS<br>TOTAL LEVY LIMIT                                                              | 3,251,883                                                                            |                                                                         | 53,950,925                                                 |                             | 002 400 00 |                                    |
| SBAB PAYMENTS<br>TOTAL LEVY LIMIT                                                                                 |                                                                                      | 1,932,522                                                               |                                                            | 3.5%                        |            | Avg House Value FY25<br>FY25 Taxes |
| SBAB PAYMENTS<br>TOTAL LEVY LIMIT                                                                                 |                                                                                      | 1,002,022                                                               | 1,917,819                                                  | -0.8%                       | 12,923.04  | FT25 Taxes                         |
| TOTAL LEVY LIMIT                                                                                                  | (920,943)                                                                            |                                                                         | 1,017,010                                                  | -0.070                      | 496.44     | Dollar increase                    |
| TOTAL LEVY LIMIT                                                                                                  | (0=0,0.00)                                                                           | 0                                                                       | 0                                                          | 0.0%                        |            | % increase                         |
|                                                                                                                   | •                                                                                    |                                                                         |                                                            |                             |            |                                    |
|                                                                                                                   | <u>52,503,241</u>                                                                    | <u>54,079,766</u>                                                       | <u>55,868,744</u>                                          | 3.3%                        |            |                                    |
| TAX RATE                                                                                                          |                                                                                      |                                                                         |                                                            |                             |            |                                    |
|                                                                                                                   | 14.76                                                                                | 13.91                                                                   | 14.47                                                      | <mark>3.99%</mark>          | 500,000    | New Growth Estimate                |
| ASSESSED VALUE                                                                                                    | 3,241,020                                                                            | 3,566,871                                                               | 3,602,816                                                  | 1.0%                        | 0.01391    | Tax Rate                           |
|                                                                                                                   |                                                                                      |                                                                         |                                                            |                             | 35,945     | Value Added                        |
| CERTIFIED FREE CASH                                                                                               | 1,681,761                                                                            | 1,602,386                                                               |                                                            |                             |            |                                    |
| LOCAL RECEIPTS                                                                                                    | 3,947,525                                                                            | 4,208,600                                                               | , <u>,</u> ,                                               |                             |            |                                    |
| COMM. PRESERV. FUNDS                                                                                              | 829,379                                                                              | 919,243                                                                 | 811,028                                                    |                             |            |                                    |
| LOCAL AID                                                                                                         | 3,704,247                                                                            | 3,771,119                                                               | 3,826,263                                                  | 1.5%                        |            |                                    |
| SBAB PAYMENTS                                                                                                     | 920,943                                                                              | 0                                                                       | 0                                                          | 0.0%                        |            |                                    |
|                                                                                                                   | 1,208,401                                                                            | 1,379,488                                                               |                                                            | -3.3%                       |            |                                    |
| TOTAL OTHER REVENUES                                                                                              | <u>12,292,256</u>                                                                    | <u>11,880,836</u>                                                       | <u>12,799,308</u>                                          | 7.7%                        |            |                                    |
| TOTAL REVENUE                                                                                                     | 64,795,497                                                                           | 65,960,602                                                              | 68,668,052                                                 | 4.1%                        |            |                                    |
| IOTAL REVENUE                                                                                                     | <u>04,795,497</u>                                                                    | 05,900,002                                                              | 00,000,052                                                 | 4.1 /0                      |            |                                    |
|                                                                                                                   |                                                                                      |                                                                         |                                                            |                             |            |                                    |
|                                                                                                                   | 2023 RECAP                                                                           | 2024 RECAP                                                              | 2025 RECAP                                                 |                             |            |                                    |
|                                                                                                                   |                                                                                      |                                                                         |                                                            |                             |            |                                    |
| OTHER                                                                                                             | 931,378                                                                              | 983,607                                                                 | 848,729                                                    | -13.7%                      |            |                                    |
| STATE- COUNTY CHARGES                                                                                             | 266,491                                                                              | 234,445                                                                 | 252,215                                                    | 7.6%                        |            |                                    |
| OVERLAY                                                                                                           | 440,478                                                                              | 446,742                                                                 | 450,000                                                    | 0.7%                        |            |                                    |
| TOTAL CHARGES                                                                                                     | 1,638,347                                                                            | 1,664,794                                                               | 1,550,944                                                  | -6.8%                       |            |                                    |
|                                                                                                                   |                                                                                      |                                                                         |                                                            |                             |            |                                    |
| TOWN                                                                                                              |                                                                                      |                                                                         |                                                            |                             |            |                                    |
| TOWN BUDGET                                                                                                       | 13,099,285                                                                           | 14,108,403                                                              |                                                            | 5.4%                        |            |                                    |
| EMPLOYEE BENEFITS                                                                                                 | 3,986,827                                                                            | 4,275,591                                                               | 4,637,203                                                  | 8.5%                        |            |                                    |
| LEASE DEBT G-FUND                                                                                                 | 102,316                                                                              | 35,659                                                                  | 55,114                                                     | 54.6%                       |            |                                    |
|                                                                                                                   | 133,894                                                                              | 153,770                                                                 |                                                            | 14.2%                       |            |                                    |
| BUDGET ARTICLES DEBT & INTEREST                                                                                   | 546,276                                                                              | 313,000                                                                 |                                                            |                             |            |                                    |
| CAPITAL ARTICLES                                                                                                  | 1,954,848<br>859,500                                                                 | 1,825,245<br>1,222,621                                                  | 1,943,665<br>883,743                                       | 6.5%<br>-27.7%              |            |                                    |
| TOTAL TOWN                                                                                                        | <b>20,682,946</b>                                                                    | 21,934,290                                                              |                                                            | -27.7%<br><b>4.8%</b>       |            |                                    |
|                                                                                                                   | 20,002,340                                                                           | 21,304,200                                                              | 22,307,100                                                 | 4.070                       |            |                                    |
| SCHOOL                                                                                                            |                                                                                      |                                                                         |                                                            |                             |            |                                    |
| SCHOOLS BUDGET                                                                                                    | 31,363,292                                                                           | 32,448,469                                                              | 34,338,758                                                 | 5.8%                        |            |                                    |
| EMPLOYEE BENEFITS                                                                                                 | 4,882,658                                                                            | 5,158,458                                                               |                                                            | 8.6%                        |            |                                    |
| GEN. LIABILITY INSURANCE                                                                                          | 200,840                                                                              | 230,656                                                                 | 263,401                                                    | 14.2%                       |            |                                    |
| SCHOOL SETTLEMENT NBORO                                                                                           | 232,500                                                                              | 0                                                                       | 0                                                          | 0.0%                        |            |                                    |
| DEBT & INTEREST                                                                                                   | 1,129,125                                                                            | 59,350                                                                  | 174,786                                                    |                             |            |                                    |
| TOTAL SCHOOL                                                                                                      | 37,808,415                                                                           | 37,896,933                                                              | 40,378,370                                                 | 6.5%                        |            |                                    |
|                                                                                                                   |                                                                                      |                                                                         |                                                            |                             |            |                                    |
| TOTAL EXPENDITURES                                                                                                | <u>60,129,708</u>                                                                    | <u>61,496,016</u>                                                       | <u>64,916,494</u>                                          | 5.6%                        |            |                                    |
| LEVY BALANCE                                                                                                      |                                                                                      |                                                                         |                                                            |                             |            |                                    |
|                                                                                                                   | 4,665,789                                                                            | 4,464,586                                                               | 3,751,558                                                  |                             |            |                                    |