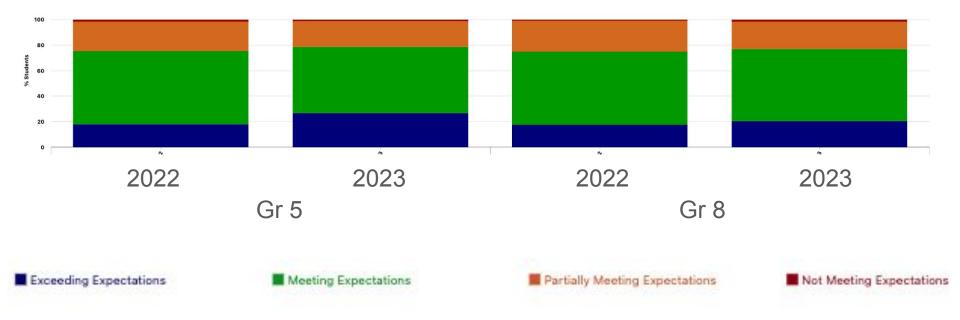

63         100         11         33         43         13         502         51           227         98         15         39         36         11         504         48           9         -         -         -         -         -         -         -         -         -         -         -         -         -         -         -         -         -         -         -         -         -         -         -         -         -         -         -         -         -         -         -         -         -         -         -         -         -         -         -         -         -         -         -         -         -         -         -         - <t< td=""></t<> |

District



### Science, Technology & Engineering (STE)

### Science and Technology- Grades 5 & 8- Achievement



### **Science-Achievement**

#### MCAS Results by Grade

Next Generation MCAS Percent Meeting or Exceeding Expectations by Grade

| Grade | 2022 | 2023 |
|-------|------|------|
| 05    | 75   | 78   |
| 08    | 72   | 76   |
| 3-8   | 73   | 77   |



Disaggregated Science/ Technology Gr 5 & 8 Achievement

|                          |                      |               |    |      | GR/   | ADES | 05 & 08 - 5    |
|--------------------------|----------------------|---------------|----|------|-------|------|----------------|
|                          |                      |               |    |      | Dist  | rict |                |
| Student Group            | Students<br>Included | Part.<br>Rate | %  | at E | ach L | evel | Avg.<br>Scaled |
|                          | #