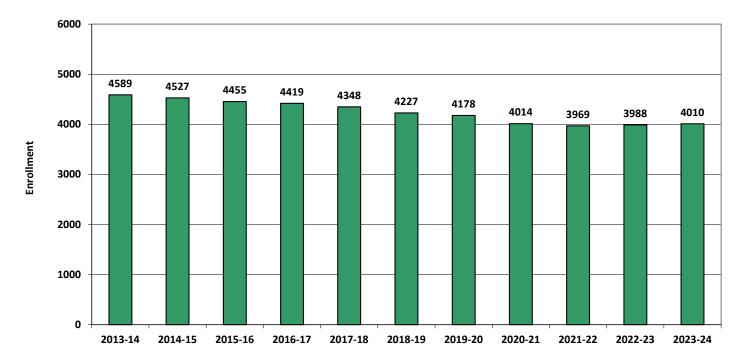

cal Perce | ntage Ch | anges  |
|----------------|-----------|----------|--------|
| School<br>Year | K-12      | Diff.    | %      |
| 2013-14        | 4589      |          |        |
| 2014-15        | 4527      | -62      | -1.4%  |
| 2015-16        | 4455      | -72      | -1.6%  |
| 2016-17        | 4419      | -36      | -0.8%  |
| 2017-18        | 4348      | -71      | -1.6%  |
| 2018-19        | 4227      | -121     | -2.8%  |
| 2019-20        | 4178      | -49      | -1.2%  |
| 2020-21        | 4014      | -164     | -3.9%  |
| 2021-22        | 3969      | -45      | -1.1%  |
| 2022-23        | 3988      | 19       | 0.5%   |
| 2023-24        | 4010      | 22       | 0.6%   |
| Change         |           | -579     | -12.6% |



#### Grades K-12, School Years 2013-14 to 2023-24



**Historical Enrollment By Town** 



| Town         | 2013-14 | 2014-15 | 2015-16 | 2016-17 | 2017-18 | 2018-19 | 2019-20 | 2020-21 | 2021-22 | 2022-23 | 2023-24 |
|--------------|---------|---------|---------|---------|---------|---------|---------|---------|---------|---------|---------|
| Northborough | 58%     | 58%     | 58%     | 58%     | 58%     | 59%     | 59%     | 59%     | 59%     | 59%     | 59%     |
| Southborough | 42%     | 42%     | 42%     | 42%     | 42%     | 41%     | 41%     | 41%     | 41%     | 41%     | 41%     |

\* percentages rounded

<u>NESDEC</u>



Grades 9-12, School Years 2013-14 to 2023-24



**Projected Enrollment** 

School District: Northborough-Southborough RSD, MA 10/19/2023

|            | Enrollment Projections By Grade* |         |