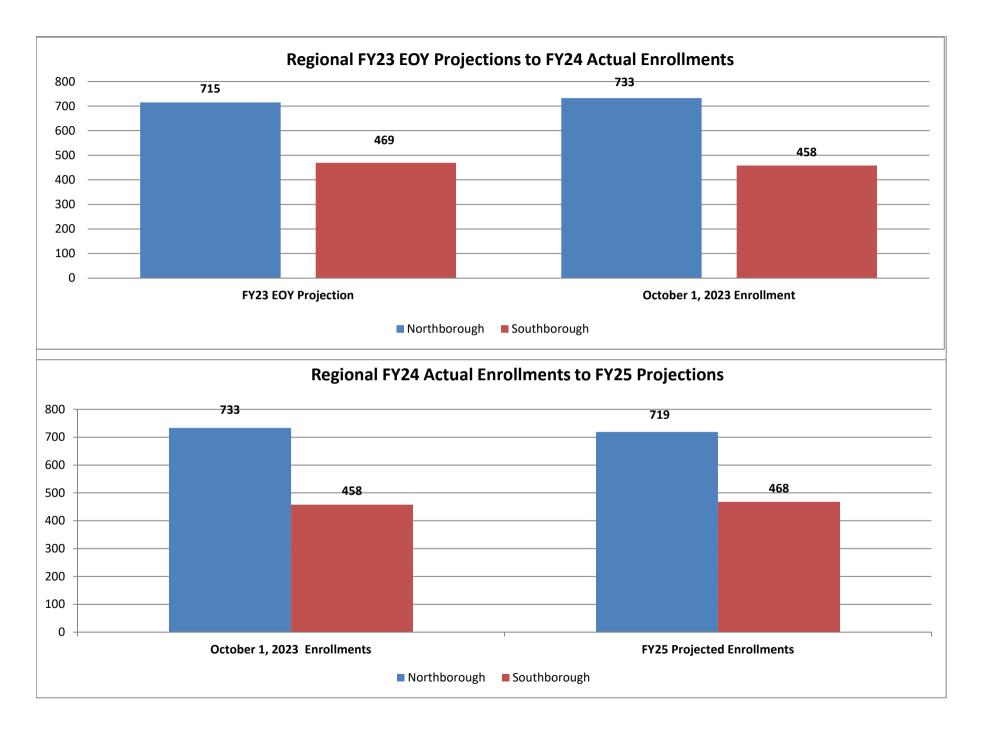

| 4     |
| TOTAL        | 293 | 276 | 292 | 319 | 15              | 1195  |

| Projections as of |         |
|-------------------|---------|
| 01/29/2024        | ALGONQU |
|                   | - ·     |

## ALGONQUIN REGIONAL HIGH SCHOOL Projected 2024-2025 Enrollment

| GRADE        | 9   | 10  | 11  | 12  | Through Age 22* | TOTAL |
|--------------|-----|-----|-----|-----|-----------------|-------|
| Northborough | 198 | 179 | 168 | 175 |                 | 720   |
| Southborough | 134 | 112 | 109 | 114 |                 | 469   |
| Other        | 0   | 1   | 0   | 2   |                 | 3     |
| TOTAL        | 332 | 292 | 277 | 291 |                 | 1192  |

Projections are based upon 100% of current grade 8 enrollment.

\*Students enrolled in post-grad through age 22 program



## SIMS Report 5: Enrollment Statistics

|               |          |                                  |             |             |               |           |                    |          |                      |         |     | Jan 2024              |     | )   |       |    |       |  |            |          |
|---------------|----------|----------------------------------|-------------|-------------|---------------|-----------|--------------------|----------|----------------------|---------|-----|-----------------------|-----|-----|-------|----|-------|--|------------|----------|
| District: Nor | thboro   | -Southbor                        | o (073000   | 000)        |               |           |                    |          |                      |         |     |