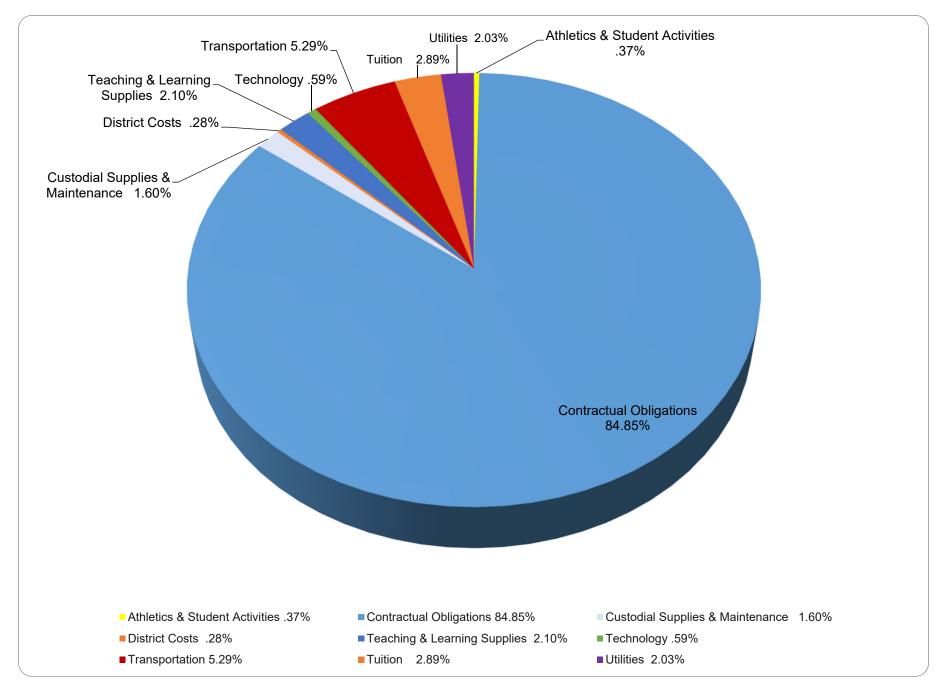

| FY2025                                                       | FY 23                    | FY 24                  | FY 25                          | % Chg                      |
|--------------------------------------------------------------|--------------------------|------------------------|--------------------------------|----------------------------|
| ATM March 2024                                               | APPROVED                 | APPROVED               | REQUESTED                      | From FY24                  |
| 100-199 GENERAL GOVERNMENT                                   |                          |                        |                                |                            |
|                                                              | 100                      | 100                    | 100                            | 0.00%                      |
| 114 MODERATOR<br>121-129 Executive                           | 100                      | 100                    | 100                            | 0.00%                      |
| 121 ELECTED SELECTBOARD                                      | 4,000                    | 4,000                  | 4,000                          | 0.00%                      |
| 122 SELECTBOARD                                              | 459,307                  | 482,263                | 490,131                        | 1.63%                      |
| 131-149 Financial Administration                             | 0.500                    | 5.050                  | 5.050                          | 0.000/                     |
| 131 ADVISORY COMMITTEE<br>132 RESERVE FUND                   | 3,500<br>180,000         | 5,250<br>180,000       | 5,250<br>180,000               | 0.00%                      |
| 135 TOWN ACCOUNTANT                                          | 165,269                  | 172,164                | 177,214                        | 2.93%                      |
| 136 AUDIT                                                    | 27,000                   | 46,000                 | 45,550                         | -0.98%                     |
| 140 ELECTED ASSESSORS                                        | 2,250                    | 2,250                  | 2,250                          | 0.00%                      |
| 141 ASSESSORS<br>145 TREASURER/COLLECTOR                     | 249,196<br>242,223       | 259,861<br>259,534     | 275,138<br>296.776             | 5.88%<br>14.35%            |
| 151-159 Operation Support                                    | 242,220                  | 200,004                | 230,110                        | 14.0070                    |
| 151 TOWN COUNSEL/153 SP LEGAL                                | 140,000                  | 135,000                | 147,375                        | 9.17%                      |
| 152 PERSONNEL BOARD                                          | 17,350                   | 14,875                 | 14,875                         | 0.00%                      |
| 154 MUNICIPAL TECH COMMITTEE<br>155 INFORMATION TECHNOLOGY   | 1,500<br>505,130         | 1,500<br>569,009       | 1,500<br>621,269               | 0.00%<br>9.18%             |
| 159 OTHER OPERATION SUPP.                                    | 452,182                  | 541,531                | 524,253                        | -3.19%                     |
|                                                              | ,                        |                        |                                |                            |
| 161-169 Licensing & Registration                             |                          |                        |                                |                            |
| 160 ELECTED CLERK<br>161 TOWN CLERK                          | 92,856                   | 96,570                 | 101,916<br>323.052             | 5.54%                      |
|                                                              | 209,579                  | 224,297                | 323,052                        | 44.03%                     |
| 171-179 Land Use                                             |                          |                        |                                |                            |
| 171 CONSERVATION COMMISSION                                  | 125,399                  | 138,827                | 143,169                        | 3.13%                      |
| 175 PLANNING BOARD                                           | 182,630                  | 187,911                | 197,884                        | 5.31%                      |
| 176 ZONING BOARD OF APPEALS<br>177 OPEN SPACE                | 13,275<br>2,000          | 12,896                 | 29,731<br>5,000                | 130.54%<br>0.00%           |
| 177 OPEN SPACE<br>191-199 Other                              | 2,000                    | 5,000                  | ວ,ບບບ                          | 0.00%                      |
| 182 ECONOMIC DEVELOPMENT                                     | 42,938                   | 41,581                 | 43,256                         | 4.03%                      |
| 192 FACILITIES DEPARTMENT                                    | 601,209                  | 660,108                | 692,033                        | 4.84%                      |
| 193 ADA COMMITTEE                                            | 2,500                    | 2,500                  | 2,500                          | 0.00%                      |
| TOTAL GENERAL GOVERNMENT                                     | 3,721,393                | 4,043,027              | 4,324,222                      | 6.96%                      |
| 200-299 Public Safety<br>210 POLICE DEPARTMENT               | 2,157,145                | 2,422,334              | 2,498,035                      | 3.13%                      |
| 218 COMMUNICATIONS                                           | 329,476                  | 395,803                | 423,011                        | 6.87%                      |
| 220 FIRE DEPARTMENT                                          | 2,409,695                | 2,538,740              | 2,641,029                      | 4.03%                      |
| 241 BUILDING DEPARTMENT                                      | 170,259                  | 179,073                | 188,059                        | 5.02%                      |
| 291 EMERGENCY MANAGEMENT<br>292 ANIMAL CONTROL OFFICER       | 11,225<br>29,052         | 14,560<br>30,359       | 16,060<br>30,359               | 10.30%<br>0.00%            |
| TOTAL PUBLIC SAFETY                                          | 5,106,852                | 5,580,869              | 5,796,553                      | 3.86%                      |
| 400-499 Public Works                                         |                          |                        |                                |                            |
| 420,430,490 DPW TOTAL PUBLIC WORKS                           | 2,540,902<br>2,540,902   | 2,706,191<br>2.706.191 | 2,848,109<br>2,848,109         | 5.24%<br>5.24%             |
| 500-599 Human Services                                       | 2,340,302                | 2,700,131              | 2,040,103                      | J.24 /0                    |
| 510 ELECTED BOH SALARIES                                     | 450                      | 450                    | 450                            | 0.00%                      |
| 512 BOARD OF HEALTH                                          | 260,652                  | 275,224                | 284,218                        | 3.27%                      |
| 541 COUNCIL ON AGING                                         | 355,425                  | 388,491                | 413,239                        | 6.37%                      |
| 542 YOUTH COMMISSION<br>543 VETERANS SERVICES                | 262,063                  | 283,486                | 334,274                        | 17.92%                     |
| TOTAL HUMAN SERVICES                                         | 35,735<br><b>914,325</b> | 35,600<br>983.251      | 39,700<br>1,071,881            | 11.52%<br>9.01%            |
| 600-699 Culture and Recreation                               | 014,020                  | 000,201                | 1,011,001                      | 0.0170                     |
| 610 LIBRARY                                                  | 587,688                  | 624,447                | 654,951                        | 4.88%                      |
| 630 RECREATION                                               | 159,328                  | 166,268                | 179,023                        | 7.67%                      |
| 691 HISTORICAL COMMISSION<br>692 MEMORIAL DAY                | 1,000                    | 1,000                  | 1,000<br>0                     | 0.00%                      |
| 092 MEMORIAL DAT                                             | 3,350                    | 3,350                  | 0                              | -100.00%                   |
| TOTAL CULTURE & RECREATION                                   | 751,366                  | 795,065                | 834,974                        | 5.02%                      |
| TOTAL TOWN                                                   | 13,034,838               | 14,108,403             | 14,875,739                     | 5.44%                      |
| 300-399 Education<br>300 ELECTED SCHOOL COMM                 | 500                      | 500                    | 500                            | 0.00%                      |
| 301 SOUTHBOROUGH SCHOOLS                                     | 22,283,443               | 23,064,418             | 24,258,964                     | 5.18%                      |
| 302 ALGONQUIN                                                | 8,220,295                | 8,508,457              | 9,011,804                      | 5.92%                      |
| ALGONQUIN EXEMPT DEBT                                        | 393,181                  | 393,796                | 504,095                        | 28.01%                     |
| 304 ASSABET<br>305 NORFOLK COUNTY AGRIC.                     | 420,998<br>44,875        | 436,423<br>44,875      | 517,861<br>45,534              | 18.66%<br>1.47%            |
| TOTAL EDUCATION                                              | 31,363,292               | 32,448,469             | 34,338,758                     | 5.83%                      |
| TOWN 900-999 Unclassifed                                     | ,,                       |                        |                                |                            |
| 910 EMPLOYEE BENEFITS-Town                                   | 3,986,827                | 4,275,591              | 4,637,203                      | 8.46%                      |
| 910 EMPLOYEE BENEFITS-School<br>TOTAL UNCLASSIFIED BENEFITS  | 4,882,658<br>8,869,485   | 5,158,458<br>9,434,049 | 5,601,425<br><b>10,238,628</b> | 8.59%<br>8.53%             |
| 941 LEGAL SETTLEMENT REGIONAL                                | 232,500                  | 9,434,049<br>0         | 10,238,628                     | 0.00%                      |
| 945 GENERAL LIABILITY INSTown                                | 133,894                  | 153,770                | 175,601                        | 14.20%                     |
| 945 GENERAL LIABILITY INSSchool                              | 200,840                  | 230,656                | 263,401                        | 14.20%                     |
|                                                              | 567,234                  | 384,426                | 439,002                        | <b>14.20%</b>              |
| 710 RETIREMENT OF DEBT-Town<br>710 RETIREMENT OF DEBT-School | 1,145,097<br>1,085,000   | 965,116<br>50,000      | 1,136,464<br>110,000           | 17.75%<br>120.00%          |
| 751 INTEREST ON DEBT-Town                                    | 809,751                  | 857,579                | 806,201                        | -5.99%                     |
|                                                              |                          | 9,350                  | 64,786                         | 592.90%                    |
| 751 INTEREST ON DEBT-School                                  | 44,125                   |                        |                                |                            |
| 751 INTEREST ON DEBT-School<br>700 CONTINUING DISCLOSURE     | 0                        | 2,550                  | 1,000                          | -60.78%                    |
| 751 INTEREST ON DEBT-School                                  |                          |                        |                                | -60.78%<br>12.41%<br>6.44% |