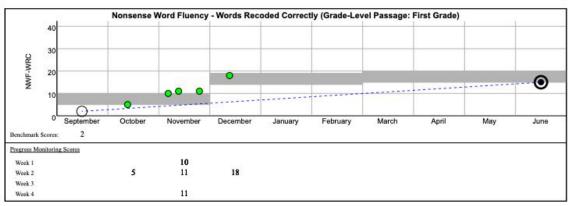

| Core      | 467   | Core^   |
| 83    | Core      | 61    | Core^     | 135  | Core^     | 43   | Core^     | 70    | Core^     | 104           | Core^     | 0      | 100%     | Core      | 483   | Core^   |
| 100   | Core      | 42    | Strategic | 133  | Core^     | 41   | Core^     | 74    | Core^     | 118           | Core^     | 20     | 86%      | Strategic | 492   | Core^   |
| 96    | Core      | 74    | Core^     | 183  | Core^     | 51   | Core^     | 104   | Core^     | 145           | Core^     | 1      | 99%      | Core      | 534   | Core^   |
| 72.0  |           | 49.9  |           | 77.2 | - 65      | 22.0 |           | 33.7  | 1         | 46.6          |           | 6.8    | 75.2%    |           | 419.4 |         |

### **Individual Student Progress Monitoring**







### **Class View of Math Assessments**

| н                           | I                                                         | J                                  | к                                              | L                 | М                           | N                                                      | 0          | Р          | Q                                                  | R                         | S                         | т                                  | U                                                    | V                                  | W               | х                         | Y   | Z                                                             | A                                |
|-----------------------------|---------------------------