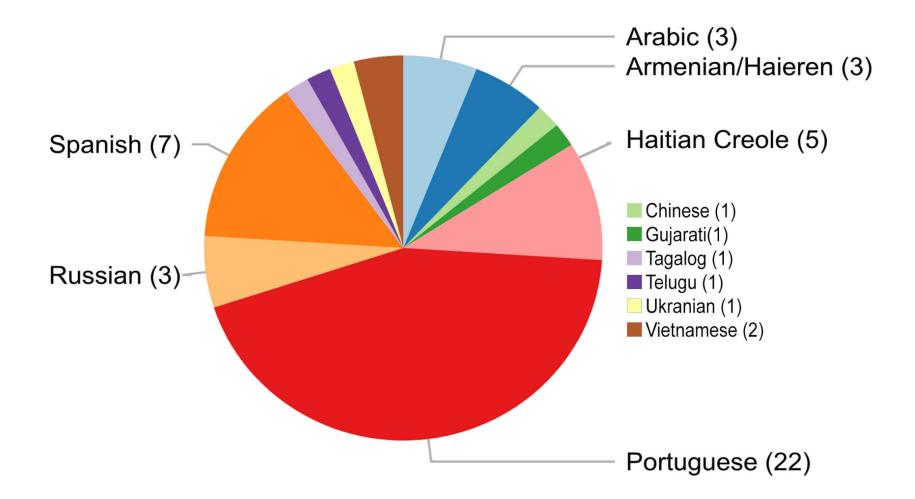

d may have begun. In light of this possibility, NESDEC urges all school districts to have updated enrollment forecasts developed by NESDEC each October. This service is available at no cost to affiliated school districts.

#### USING THIS INFORMATION ELECTRONICALLY

If you would like to extract the information contained in this report for your own documents or presentations, you can use screenshots, which can be inserted into PowerPoint slides, Word documents, etc. Because screenshots create graphics, the image is not editable. Please feel free to contact us if you need assistance in this matter, by phone (508-481-9444) or by email (<u>ep@nesdec.org</u>).

#### Algonquin Regional High School English Learner (EL) + Former English Learner (FEL) Population Trend Analysis 2004 to Present







### Algonquin Regional High School Language Proficiency Level Analysis 2023-2024





## Standardized Test Achievement Data 2023

Fall 2023: assessment trends

- AP
- ACT
- SAT
- MCAS

17



# **AP Testing Data**

| Year      | Total AP Students | Number of Exams | AP Students with Scores 3+ | % of Total AP Scores 3+ |
|-----------|-------------------|-----------------|----------------------------|-------------------------|
| 2018-2019 | 404               | 794             | 376                        | 93.07                   |
| 2019-2020 | 428               | 853             | 393                        | 91.82                   |
| 2020-2021 | 468               | 939             | 409                        | 87.39                   |
| 2021-2022 | 447               | 926