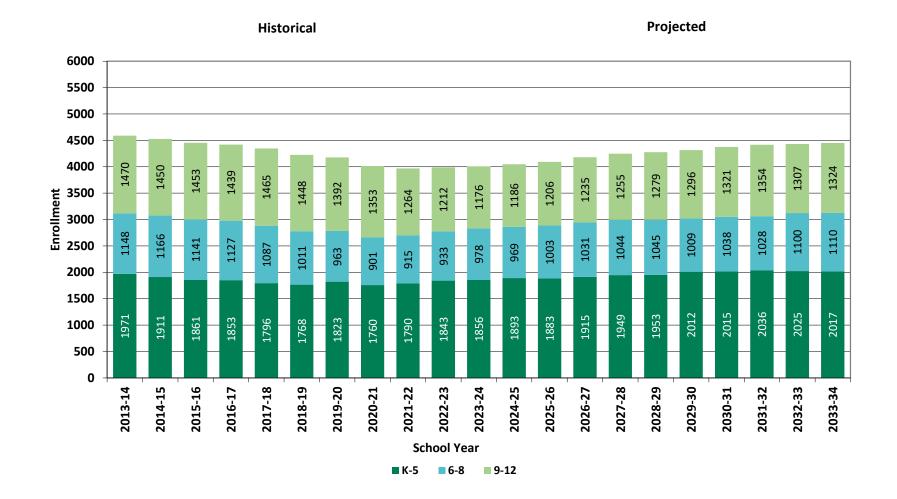

| Town         | 2023-24 | 2024-25 | 2025-26 | 2026-27 | 2027-28 | 2028-29 | 2029-30 | 2030-31 | 2031-32 | 2032-33 | 2033-34 |
|--------------|---------|---------|---------|---------|---------|---------|---------|---------|---------|---------|---------|
| Northborough | 59%     | 59%     | 59%     | 59%     | 59%     | 59%     | 59%     | 59%     | 59%     | 59%     | 59%     |
| Southborough | 41%     | 41%     | 41%     | 41%     | 41%     | 41%     | 41%     | 41%     | 41%     | 41%     | 41%     |

\* percentages rounded

<u>NESDEC</u>



Grades 9-12, School Years 2023-24 to 2033-34



MESDEC Historical & Projected Enrollment



Historical & Projected Enrollments in Grade Combinations

Projected

NESDEC

Historical



Historical & Projected Enrollments in Grade Combinations

NESDEC



## **Birth-to-Kindergarten Relationship**

<u>NESDEC</u>



## **Additional Information**

<u>NESDEC</u>

|      | Combined Building Permits Issued<br>(Source: HUD) |             |  |  |  |  |  |  |  |  |  |
|------|---------------------------------------------------|-------------|--|--|--|--|--|--|--|--|--|
| Year | Single-Family                                     | Multi-Units |  |  |  |  |  |  |  |  |  |
| 2019 | 26                                                | 7           |  |  |  |  |  |  |  |  |  |
| 2020 | 15                                                | 6           |  |  |  |  |  |  |  |  |  |
| 2021 | 12                                                | 8           |  |  |  |  |  |  |  |  |  |
| 2022 | 16                                                | 5           |  |  |