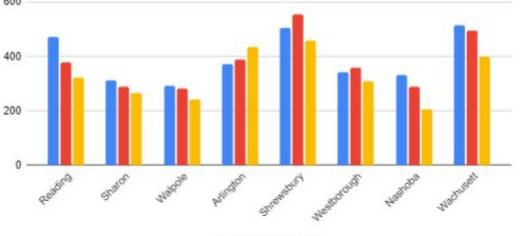

n credit-bearing college courses.
- \*testing limited due to pandemic

19



| Year by Year Mean Score Comparison |          |       |       |  |  |
|------------------------------------|----------|-------|-------|--|--|
| Year                               | # Tested | ERW   | Math  |  |  |
| 2019                               | 517      | 602   | 610   |  |  |
| 2020                               | 508      | 634.8 | 648.3 |  |  |
| 2021                               | 533      | 616.4 | 637.6 |  |  |
| 2022                               | 422      | 620   | 635.1 |  |  |
| 2023                               | 411      | 616   | 635   |  |  |
| College Readiness                  |          | ERW   | Math  |  |  |
| Benchmarks*                        |          | 480   | 530   |  |  |





Total SAT Participation

|         |      |              | MCAS - EI    | _A - 5 Year Co | omparison (k   | by percent)  |            |       |    |
|---------|------|--------------|--------------|----------------|----------------|--------------|------------|-------|----|
|         | 20   | 19           | 2020         | 20             | 21             | 20           | 22         | 20    | 23 |
| Scoring | ARHS | MA           |              | ARHS           | MA             | ARHS         | MA         | ARHS  | МА |
| EE      | 27   | 13           | -            | 37             | 19             | 18           | 9          | 37    | 15 |
| ME      | 55   | 48           | -            | 53             | 45             | 60           | 49         | 52    | 43 |
| PME     | 17   | 31