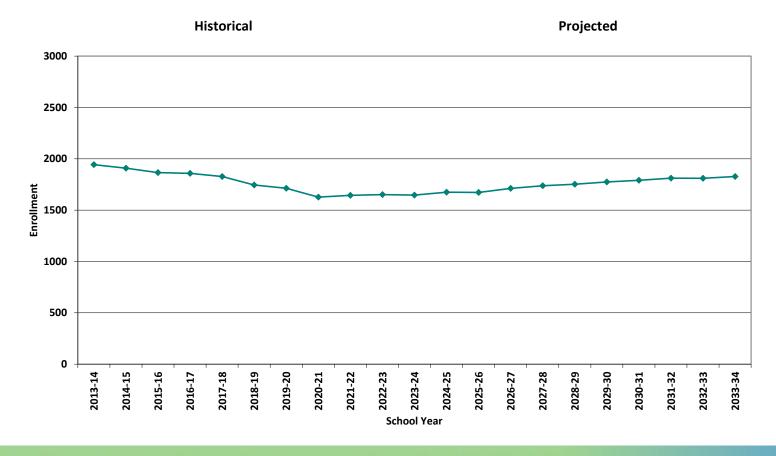

| FY2025 DRAFT ONLY  Fiscal Year LEVY 2 1/2 NEW GROWTH LEVY DEBT-CAP EXEMPT SBAB PAYMENTS TOTAL LEVY LIMIT TAX RATE | FY2023<br>48,293,574<br>1,207,339<br>671,388<br>50,172,301<br>3,251,883<br>(920,943) | FY2024<br>50,172,301<br>1,254,308<br>720,635<br>52,147,244<br>1,932,522 | FY2025<br>52,147,244<br>1,303,681<br>500,000<br>53,950,925 | <b>YoY%</b><br>3.9%<br>3.9% | 893,400.00 | Avg House Value FY24               |
|-------------------------------------------------------------------------------------------------------------------|--------------------------------------------------------------------------------------|-------------------------------------------------------------------------|------------------------------------------------------------|-----------------------------|------------|------------------------------------|
| LEVY<br>2 1/2<br>NEW GROWTH<br>LEVY<br>DEBT-CAP EXEMPT<br>SBAB PAYMENTS<br>TOTAL LEVY LIMIT                       | 48,293,574<br>1,207,339<br>671,388<br><b>50,172,301</b><br>3,251,883                 | 50,172,301<br>1,254,308<br>720,635<br><b>52,147,244</b>                 | 52,147,244<br>1,303,681<br>500,000                         | 3.9%<br>3.9%                | 893,400.00 | Ave House Value FV2/               |
| LEVY<br>2 1/2<br>NEW GROWTH<br>LEVY<br>DEBT-CAP EXEMPT<br>SBAB PAYMENTS<br>TOTAL LEVY LIMIT                       | 1,207,339<br>671,388<br><b>50,172,301</b><br>3,251,883                               | 1,254,308<br>720,635<br><b>52,147,244</b>                               | 1,303,681<br>500,000                                       | 3.9%                        | 893,400.00 | Avg House Value FY24               |
| 2 1/2<br>NEW GROWTH<br>LEVY<br>DEBT-CAP EXEMPT<br>SBAB PAYMENTS<br>TOTAL LEVY LIMIT                               | 1,207,339<br>671,388<br><b>50,172,301</b><br>3,251,883                               | 1,254,308<br>720,635<br><b>52,147,244</b>                               | 1,303,681<br>500,000                                       | 3.9%                        | 893,400.00 | AVC HOUSE VAILLE FY 2/             |
| NEW GROWTH<br>LEVY<br>DEBT-CAP EXEMPT<br>SBAB PAYMENTS<br>TOTAL LEVY LIMIT                                        | 671,388<br><b>50,172,301</b><br>3,251,883                                            | 720,635<br><b>52,147,244</b>                                            | 500,000                                                    |                             | 40 407 00  |                                    |
| LEVY<br>DEBT-CAP EXEMPT<br>SBAB PAYMENTS<br>TOTAL LEVY LIMIT                                                      | <b>50,172,301</b><br>3,251,883                                                       | 52,147,244                                                              |                                                            | -30.6%                      | 12,427.20  | FY24 Taxes                         |
| DEBT-CAP EXEMPT<br>SBAB PAYMENTS<br>TOTAL LEVY LIMIT                                                              | 3,251,883                                                                            |                                                                         | 53,950,925                                                 |                             | 002 400 00 |                                    |
| SBAB PAYMENTS<br>TOTAL LEVY LIMIT                                                                                 |                                                                                      | 1,932,522                                                               |                                                            | 3.5%                        |            | Avg House Value FY25<br>FY25 Taxes |
| SBAB PAYMENTS<br>TOTAL LEVY LIMIT                                                                                 |                                                                                      | 1,002,022                                                               | 1,917,819                                                  | -0.8%                       | 12,923.04  | FT25 Taxes                         |
| TOTAL LEVY LIMIT                                                                                                  | (920,943)                                                                            |                                                                         | 1,017,010                                                  | -0.070                      | 496.44     | Dollar increase                    |
| TOTAL LEVY LIMIT                                                                                                  | (0=0,0.00)                                                                           | 0                                                                       | 0                                                          | 0.0%                        |            | % increase                         |
|                                                                                                                   | •                                                                                    |                                                                         |                                                            |                             |            |                                    |
|                                                                                                                   | <u>52,503,241</u>                                                                    | <u>54,079,766</u>                                                       | <u>55,868,744</u>                                          | 3.3%                        |            |                                    |
| TAX RATE                                                                                                          |                                                                                      |                                                                         |                                                            |                             |            |                                    |
|                                                                                                                   | 14.76                                                                                | 13.91                                                                   | 14.47                                                      | <mark>3.99%</mark>          | 500,000    | New Growth Estimate                |
| ASSESSED VALUE                                                                                                    | 3,241,020                                                                            | 3,566,871                                                               | 3,602,816                                                  | 1.0%                        | 0.01391    | Tax Rate                           |
|                                                                                                                   |                                                                                      |                                                                         |                                                            |                             | 35,945     | Value Added                        |
| CERTIFIED FREE CASH                                                                                               | 1,681,761                                                                            | 1,602,386                                                               |                                                            |                             |            |                                    |
| LOCAL RECEIPTS                                                                                                    | 3,947,525                                                                            | 4,208,600                                                               | , <u>,</u> ,                                               |                             |            |                                    |
| COMM. PRESERV. FUNDS                                                                                              | 829,379                                                                              | 919,243                                                                 | 811,028                                                    |                             |            |                                    |
| LOCAL AID                                                                                                         | 3,704,247                                                                            | 3,771,119                                                               | 3,826,263                                                  | 1.5%                        |            |                                    |
| SBAB PAYMENTS                                                                                                     | 920,943                                                                              | 0                                                                       | 0                                                          | 0.0%                        |            |                                    |
|                                                                                                                   | 1,208,401                                                                            | 1,379,488                                                               |                                                            | -3.3%                       |            |                                    |
| TOTAL OTHER REVENUES                                                                                              | <u>12,292,256</u>                                                                    | <u>11,880,836</u>                                                       | <u>12,799,308</u>                                          | 7.7%                        |            |                                    |
| TOTAL REVENUE                                                                                                     | 64,795,497                                                                           | 65,960,602                                                              | 68,668,052                                                 | 4.1%                        |            |                                    |
| IOTAL REVENUE                                                                                                     | <u>04,795,497</u>                                                                    | 05,900,002                                                              | 00,000,052                                                 | 4.1 /0                      |            |                                    |
|                                                                                                                   |                                                                                      |                                                                         |                                                            |                             |            |                                    |
|                                                                                                                   | 2023 RECAP                                                                           | 2024 RECAP                                                              | 2025 RECAP                                                 |                             |            |                                    |
|                                                                                                                   |                                                                                      |                                                                         |                                                            |                             |            |                                    |
| OTHER                                                                                                             | 931,378                                                                              | 983,607                                                                 | 848,729                                                    | -13.7%                      |            |                                    |
| STATE- COUNTY CHARGES                                                                                             | 266,491                                                                              | 234,445                                                                 | 252,215                                                    | 7.6%                        |            |                                    |
| OVERLAY                                                                                                           | 440,478                                                                              | 446,742                                                                 | 450,000                                                    | 0.7%                        |            |                                    |
| TOTAL CHARGES                                                                                                     | 1,638,347                                                                            | 1,664,794                                                               | 1,550,944                                                  | -6.8%                       |            |                                    |
|                                                                                                                   |                                                                                      |                                                                         |                                                            |                             |            |                                    |
| TOWN                                                                                                              |                                                                                      |                                                                         |                                                            |                             |            |                                    |
| TOWN BUDGET                                                                                                       | 13,099,285                                                                           | 14,108,403                                                              |                                                            | 5.4%                        |            |                                    |
| EMPLOYEE BENEFITS                                                                                                 | 3,986,827                                                                            | 4,275,591                                                               | 4,637,203                                                  | 8.5%                        |            |                                    |
| LEASE DEBT G-FUND                                                                                                 | 102,316                                                                              | 35,659                                                                  | 55,114                                                     | 54.6%                       |            |                                    |
|                                                                                                                   | 133,894                                                                              | 153,770                                                                 |                                                            | 14.2%                       |            |                                    |
| BUDGET ARTICLES DEBT & INTEREST                                                                                   | 546,276                                                                              | 313,000                                                                 |                                                            |                             |            |                                    |
| CAPITAL ARTICLES                                                                                                  | 1,954,848<br>859,500                                                                 | 1,825,245<br>1,222,621                                                  | 1,943,665<br>883,743                                       | 6.5%<br>-27.7%              |            |                                    |
| TOTAL TOWN                                                                                                        | <b>20,682,946</b>                                                                    | 21,934,290                                                              |                                                            | -27.7%<br><b>4.8%</b>       |            |                                    |
|                                                                                                                   | 20,002,340                                                                           | 21,304,200                                                              | 22,307,100                                                 | 4.070                       |            |                                    |
| SCHOOL                                                                                                            |                                                                                      |                                                                         |                                                            |                             |            |                                    |
| SCHOOLS BUDGET                                                                                                    | 31,363,292                                                                           | 32,448,469                                                              | 34,338,758                                                 | 5.8%                        |            |                                    |
| EMPLOYEE BENEFITS                                                                                                 | 4,882,658                                                                            | 5,158,458                                                               |                                                            | 8.6%                        |            |                                    |
| GEN. LIABILITY INSURANCE                                                                                          | 200,840                                                                              | 230,656                                                                 | 263,401                                                    | 14.2%                       |            |                                    |
| SCHOOL SETTLEMENT NBORO                                                                                           | 232,500                                                                              | 0                                                                       | 0                                                          | 0.0%                        |            |                                    |
| DEBT & INTEREST                                                                                                   | 1,129,125                                                                            | 59,350                                                                  | 174,786                                                    |                             |            |                                    |
| TOTAL SCHOOL                                                                                                      | 37,808,415                                                                           | 37,896,933                                                              | 40,378,370                                                 | 6.5%                        |            |                                    |
|                                                                                                                   |                                                                                      |                                                                         |                                                            |                             |            |                                    |
| TOTAL EXPENDITURES                                                                                                | <u>60,129,708</u>                                                                    | <u>61,496,016</u>                                                       | <u>64,916,494</u>                                          | 5.6%                        |            |                                    |
| LEVY BALANCE                                                                                                      |                                                                                      |                                                                         |                                                            |                             |            |                                    |
|                                                                                                                   | 4,665,789                                                                            | 4,464,586                                                               | 3,751,558                                                  |                             |            |                                    |