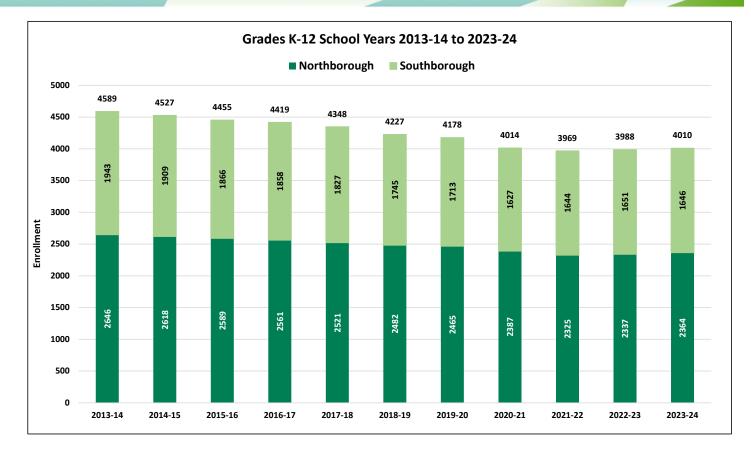

-----------|-----------|----------|--------|
| School<br>Year | K-12      | Diff.    | %      |
| 2013-14        | 4589      |          |        |
| 2014-15        | 4527      | -62      | -1.4%  |
| 2015-16        | 4455      | -72      | -1.6%  |
| 2016-17        | 4419      | -36      | -0.8%  |
| 2017-18        | 4348      | -71      | -1.6%  |
| 2018-19        | 4227      | -121     | -2.8%  |
| 2019-20        | 4178      | -49      | -1.2%  |
| 2020-21        | 4014      | -164     | -3.9%  |
| 2021-22        | 3969      | -45      | -1.1%  |
| 2022-23        | 3988      | 19       | 0.5%   |
| 2023-24        | 4010      | 22       | 0.6%   |
| Change         |           | -579     | -12.6% |



#### Grades K-12, School Years 2013-14 to 2023-24



**Historical Enrollment By Town** 



| Town         | 2013-14 | 2014-15 | 2015-16 | 2016-17 | 2017-18 | 2018-19 | 2019-20 | 2020-21 | 2021-22 | 2022-23 | 2023-24 |
|--------------|---------|---------|---------|---------|---------|---------|---------|---------|---------|---------|---------|
| Northborough | 58%     | 58%     | 58%     | 58%     | 58%     | 59%     | 59%     | 59%     | 59%     | 59%     | 59%     |
| Southborough | 42%     | 42%     | 42%     | 42%     | 42%     | 41%     | 41%     | 41%     | 41%     | 41%     | 41%     |

\* percentages rounded

<u>NESDEC</u>



Grades 9-12, School Years 2013-14 to 2023-24



**Projected Enrollment** 

School District: Northborough-Southborough RSD, MA 10/19/2023

|            | Enrollment Projections By Grade* |         |                |     |     |     |     |     |