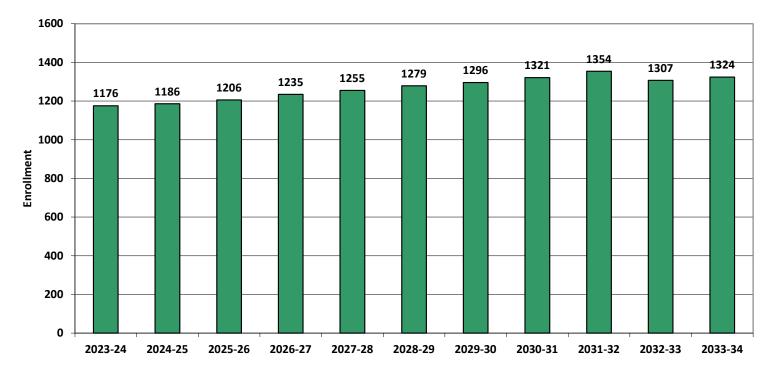

ges in in/out-migration of families, real estate sales, residential construction, births, and similar factors.



#### Grades K-12, School Years 2023-24 to 2033-34



**Projected Enrollment By Town** 



| Town         | 2023-24 | 2024-25 | 2025-26 | 2026-27 | 2027-28 | 2028-29 | 2029-30 | 2030-31 | 2031-32 | 2032-33 | 2033-34 |
|--------------|---------|---------|---------|---------|---------|---------|---------|---------|---------|---------|---------|
| Northborough | 59%     | 59%     | 59%     | 59%     | 59%     | 59%     | 59%     | 59%     | 59%     | 59%     | 59%     |
| Southborough | 41%     | 41%     | 41%     | 41%     | 41%     | 41%     | 41%     | 41%     | 41%     | 41%     | 41%     |

\* percentages rounded

<u>NESDEC</u>



Grades 9-12, School Years 2023-24 to 2033-34



MESDEC Historical & Projected Enrollment



Historical & Projected Enrollments in Grade Combinations

Projected

NESDEC

Historical



Historical & Projected Enrollments in Grade Combinations

NESDEC



## **Birth-to-Kindergarten Relationship**

<u>NESDEC</u>



## **Additional Information**

<u>NESDEC</u>

|      | Combined Building Permits Issued<br>(Source: HUD) |             |  |  |  |  |  |  |  |  |  |
|------|---------------------------------------------------|-------------|--|--|--|--|--|--|--|--|--|
| Year | Single-Family                                     | Multi-Units |  |  |  |  |  |  |  |  |  |
| 2019 | 26                                                | 7           |  |  |  |  |  |  |  |  |  |
| 2020 | 15                                                | 6           |  |  |