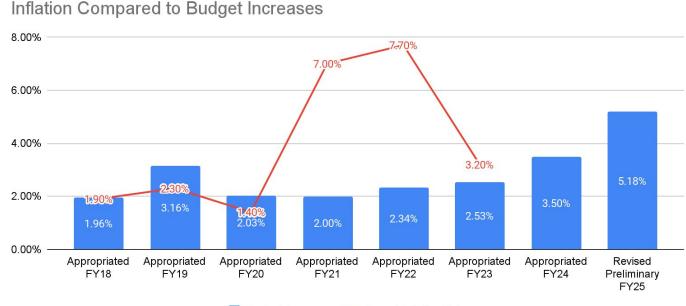

| FY2025 DRAFT ONLY  Fiscal Year LEVY 2 1/2 NEW GROWTH LEVY DEBT-CAP EXEMPT SBAB PAYMENTS TOTAL LEVY LIMIT TAX RATE | FY2023<br>48,293,574<br>1,207,339<br>671,388<br>50,172,301<br>3,251,883<br>(920,943) | FY2024<br>50,172,301<br>1,254,308<br>720,635<br>52,147,244<br>1,932,522 | FY2025<br>52,147,244<br>1,303,681<br>500,000<br>53,950,925 | <b>YoY%</b><br>3.9%<br>3.9% | 893,400.00 | Avg House Value FY24               |
|-------------------------------------------------------------------------------------------------------------------|--------------------------------------------------------------------------------------|-------------------------------------------------------------------------|------------------------------------------------------------|-----------------------------|------------|------------------------------------|
| LEVY<br>2 1/2<br>NEW GROWTH<br>LEVY<br>DEBT-CAP EXEMPT<br>SBAB PAYMENTS<br>TOTAL LEVY LIMIT                       | 48,293,574<br>1,207,339<br>671,388<br><b>50,172,301</b><br>3,251,883                 | 50,172,301<br>1,254,308<br>720,635<br><b>52,147,244</b>                 | 52,147,244<br>1,303,681<br>500,000                         | 3.9%<br>3.9%                | 893,400.00 | Ave House Value FV2/               |
| LEVY<br>2 1/2<br>NEW GROWTH<br>LEVY<br>DEBT-CAP EXEMPT<br>SBAB PAYMENTS<br>TOTAL LEVY LIMIT                       | 1,207,339<br>671,388<br><b>50,172,301</b><br>3,251,883                               | 1,254,308<br>720,635<br><b>52,147,244</b>                               | 1,303,681<br>500,000                                       | 3.9%                        | 893,400.00 | Avg House Value FY24               |
| 2 1/2<br>NEW GROWTH<br>LEVY<br>DEBT-CAP EXEMPT<br>SBAB PAYMENTS<br>TOTAL LEVY LIMIT                               | 1,207,339<br>671,388<br><b>50,172,301</b><br>3,251,883                               | 1,254,308<br>720,635<br><b>52,147,244</b>                               | 1,303,681<br>500,000                                       | 3.9%                        | 893,400.00 | AVC HOUSE VAILLE FY 2/             |
| NEW GROWTH<br>LEVY<br>DEBT-CAP EXEMPT<br>SBAB PAYMENTS<br>TOTAL LEVY LIMIT                                        | 671,388<br><b>50,172,301</b><br>3,251,883                                            | 720,635<br><b>52,147,244</b>                                            | 500,000                                                    |                             | 40 407 00  |                                    |
| LEVY<br>DEBT-CAP EXEMPT<br>SBAB PAYMENTS<br>TOTAL LEVY LIMIT                                                      | <b>50,172,301</b><br>3,251,883                                                       | 52,147,244                                                              |                                                            | -30.6%                      | 12,427.20  | FY24 Taxes                         |
| DEBT-CAP EXEMPT<br>SBAB PAYMENTS<br>TOTAL LEVY LIMIT                                                              | 3,251,883                                                                            |                                                                         | 53,950,925                                                 |                             | 002 400 00 |                                    |
| SBAB PAYMENTS<br>TOTAL LEVY LIMIT                                                                                 |                                                                                      | 1,932,522                                                               |                                                            | 3.5%                        |            | Avg House Value FY25<br>FY25 Taxes |
| SBAB PAYMENTS<br>TOTAL LEVY LIMIT                                                                                 |                                                                                      | 1,002,022                                                               | 1,917,819                                                  | -0.8%                       | 12,923.04  | FT25 Taxes                         |
| TOTAL LEVY LIMIT                                                                                                  | (920,943)                                                                            |                                                                         | 1,017,010                                                  | -0.070                      | 496.44     | Dollar increase                    |
| TOTAL LEVY LIMIT                                                                                                  | (0=0,0.00)                                                                           | 0                                                                       | 0                                                          | 0.0%                        |            | % increase                         |
|                                                                                                                   | •                                                                                    |                                                                         |                                                            |                             |            |                                    |
|                                                                                                                   | <u>52,503,241</u>                                                                    | <u>54,079,766</u>                                                       | <u>55,868,744</u>                                          | 3.3%                        |            |                                    |
| TAX RATE                                                                                                          |                                                                                      |                                                                         |                                                            |                             |            |                                    |
|                                                                                                                   | 14.76                                                                                | 13.91                                                                   | 14.47                                                      | <mark>3.99%</mark>          | 500,000    | New Growth Estimate                |
| ASSESSED VALUE                                                                                                    | 3,241,020                                                                            | 3,566,871                                                               | 3,602,816                                                  | 1.0%                        | 0.01391    | Tax Rate                           |
|                                                                                                                   |                                                                                      |                                                                         |                                                            |                             | 35,945     | Value Added                        |
| CERTIFIED FREE CASH                                                                                               | 1,681,761                                                                            | 1,602,386                                                               |                                                            |                             |            |                                    |
| LOCAL RECEIPTS                                                                                                    | 3,947,525                                                                            | 4,208,600                                                               | , <u>,</u> ,                                               |                             |            |                                    |
| COMM. PRESERV. FUNDS                                                                                              | 829,379                                                                              | 919,243                                                                 | 811,028                                                    |                             |            |                                    |
| LOCAL AID                                                                                                         | 3,704,247                                                                            | 3,771,119                                                               | 3,826,263                                                  | 1.5%                        |            |                                    |
| SBAB PAYMENTS                                                                                                     | 920,943                                                                              | 0                                                                       | 0                                                          | 0.0%                        |            |                                    |
|                                                                                                                   | 1,208,401                                                                            | 1,379,488                                                               |                                                            | -3.3%                       |            |                                    |
| TOTAL OTHER REVENUES                                                                                              | <u>12,292,256</u>                                                                    | <u>11,880,836</u>                                                       | <u>12,799,308</u>                                          | 7.7%                        |            |                                    |
| TOTAL REVENUE                                                                                                     | 64,795,497                                                                           | 65,960,602                                                              | 68,668,052                                                 | 4.1%                        |            |                                    |
| IOTAL REVENUE                                                                                                     | <u>04,795,497</u>                                                                    | 05,900,002                                                              | 00,000,052                                                 | 4.1 /0                      |            |                                    |
|                                                                                                                   |                                                                                      |                                                                         |                                                            |                             |            |                                    |
|                                                                                                                   | 2023 RECAP                                                                           | 2024 RECAP                                                              | 2025 RECAP                                                 |                             |            |                                    |
|                                                                                                                   |                                                                                      |                                                                         |                                                            |                             |            |                                    |
| OTHER                                                                                                             | 931,378                                                                              | 983,607                                                                 | 848,729                                                    | -13.7%                      |            |                                    |
| STATE- COUNTY CHARGES                                                                                             | 266,491                                                                              | 234,445                                                                 | 252,215                                                    | 7.6%                        |            |                                    |
| OVERLAY                                                                                                           | 440,478                                                                              | 446,742                                                                 | 450,000                                                    | 0.7%                        |            |                                    |
| TOTAL CHARGES                                                                                                     | 1,638,347                                                                            | 1,664,794                                                               | 1,550,944                                                  | -6.8%                       |            |                                    |
|                                                                                                                   |                                                                                      |                                                                         |                                                            |                             |            |                                    |
| TOWN                                                                                                              |                                                                                      |                                                                         |                                                            |                             |            |                                    |
| TOWN BUDGET                                                                                                       | 13,099,285                                                                           | 14,108,403                                                              |                                                            | 5.4%                        |            |                                    |
| EMPLOYEE BENEFITS                                                                                                 | 3,986,827                                                                            | 4,275,591                                                               | 4,637,203                                                  | 8.5%                        |            |                                    |
| LEASE DEBT G-FUND                                                                                                 | 102,316                                                                              | 35,659                                                                  | 55,114                                                     | 54.6%                       |            |                                    |
|                                                                                                                   | 133,894                                                                              | 153,770                                                                 |                                                            | 14.2%                       |            |                                    |
| BUDGET ARTICLES DEBT & INTEREST                                                                                   | 546,276                                                                              | 313,000                                                                 |                                                            |                             |            |                                    |
| CAPITAL ARTICLES                                                                                                  | 1,954,848<br>859,500                                                                 | 1,825,245<br>1,222,621                                                  | 1,943,665<br>883,743                                       | 6.5%<br>-27.7%              |            |                                    |
| TOTAL TOWN                                                                                                        | <b>20,682,946</b>                                                                    | 21,934,290                                                              |                                                            | -27.7%<br><b>4.8%</b>       |            |                                    |
|                                                                                                                   | 20,002,340                                                                           | 21,304,200                                                              | 22,307,100                                                 | 4.070                       |            |                                    |
| SCHOOL                                                                                                            |                                                                                      |                                                                         |                                                            |                             |            |                                    |
| SCHOOLS BUDGET                                                                                                    | 31,363,292                                                                           | 32,448,469                                                              | 34,338,758                                                 | 5.8%                        |            |                                    |
| EMPLOYEE BENEFITS                                                                                                 | 4,882,658                                                                            | 5,158,458                                                               |                                                            | 8.6%                        |            |                                    |
| GEN. LIABILITY INSURANCE                                                                                          | 200,840                                                                              | 230,656                                                                 | 263,401                                                    | 14.2%                       |            |                                    |
| SCHOOL SETTLEMENT NBORO                                                                                           | 232,500                                                                              | 0                                                                       | 0                                                          | 0.0%                        |            |                                    |
| DEBT & INTEREST                                                                                                   | 1,129,125                                                                            | 59,350                                                                  | 174,786                                                    |                             |            |                                    |
| TOTAL SCHOOL                                                                                                      | 37,808,415                                                                           | 37,896,933                                                              | 40,378,370                                                 | 6.5%                        |            |                                    |
|                                                                                                                   |                                                                                      |                                                                         |                                                            |                             |            |                                    |
| TOTAL EXPENDITURES                                                                                                | <u>60,129,708</u>                                                                    | <u>61,496,016</u>                                                       | <u>64,916,494</u>                                          | 5.6%                        |            |                                    |
| LEVY BALANCE                                                                                                      |                                                                                      |                                                                         |                                                            |                             |            |                                    |
|                                                                                                                   | 4,665,789                                                                            | 4,464,586                                                               | 3,751,558                                                  |                             |            |                                    |