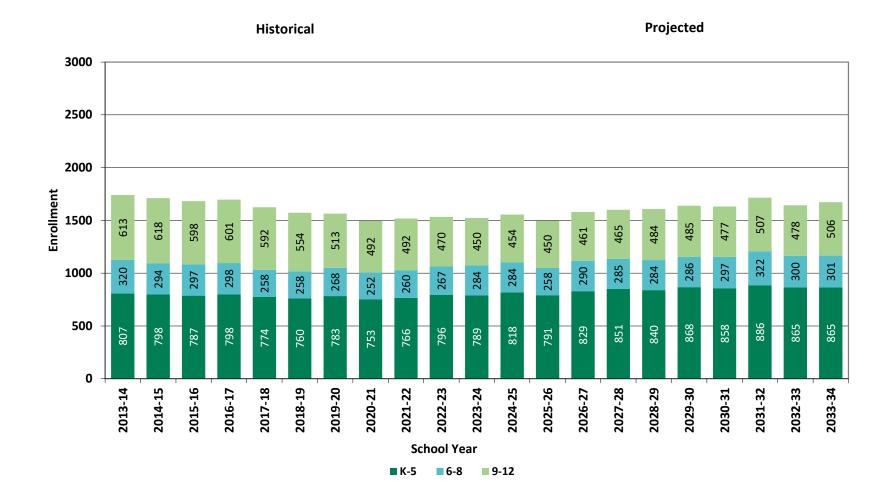

| FY2025 DRAFT ONLY  Fiscal Year LEVY 2 1/2 NEW GROWTH LEVY DEBT-CAP EXEMPT SBAB PAYMENTS TOTAL LEVY LIMIT TAX RATE | FY2023<br>48,293,574<br>1,207,339<br>671,388<br>50,172,301<br>3,251,883<br>(920,943) | FY2024<br>50,172,301<br>1,254,308<br>720,635<br>52,147,244<br>1,932,522 | FY2025<br>52,147,244<br>1,303,681<br>500,000<br>53,950,925 | <b>YoY%</b><br>3.9%<br>3.9% | 893,400.00 | Avg House Value FY24               |
|-------------------------------------------------------------------------------------------------------------------|--------------------------------------------------------------------------------------|-------------------------------------------------------------------------|------------------------------------------------------------|-----------------------------|------------|------------------------------------|
| LEVY<br>2 1/2<br>NEW GROWTH<br>LEVY<br>DEBT-CAP EXEMPT<br>SBAB PAYMENTS<br>TOTAL LEVY LIMIT                       | 48,293,574<br>1,207,339<br>671,388<br><b>50,172,301</b><br>3,251,883                 | 50,172,301<br>1,254,308<br>720,635<br><b>52,147,244</b>                 | 52,147,244<br>1,303,681<br>500,000                         | 3.9%<br>3.9%                | 893,400.00 | Ave House Value FV2/               |
| LEVY<br>2 1/2<br>NEW GROWTH<br>LEVY<br>DEBT-CAP EXEMPT<br>SBAB PAYMENTS<br>TOTAL LEVY LIMIT                       | 1,207,339<br>671,388<br><b>50,172,301</b><br>3,251,883                               | 1,254,308<br>720,635<br><b>52,147,244</b>                               | 1,303,681<br>500,000                                       | 3.9%                        | 893,400.00 | Avg House Value FY24               |
| 2 1/2<br>NEW GROWTH<br>LEVY<br>DEBT-CAP EXEMPT<br>SBAB PAYMENTS<br>TOTAL LEVY LIMIT                               | 1,207,339<br>671,388<br><b>50,172,301</b><br>3,251,883                               | 1,254,308<br>720,635<br><b>52,147,244</b>                               | 1,303,681<br>500,000                                       | 3.9%                        | 893,400.00 | AVC HOUSE VAILLE FY 2/             |
| NEW GROWTH<br>LEVY<br>DEBT-CAP EXEMPT<br>SBAB PAYMENTS<br>TOTAL LEVY LIMIT                                        | 671,388<br><b>50,172,301</b><br>3,251,883                                            | 720,635<br><b>52,147,244</b>                                            | 500,000                                                    |                             | 40 407 00  |                                    |
| LEVY<br>DEBT-CAP EXEMPT<br>SBAB PAYMENTS<br>TOTAL LEVY LIMIT                                                      | <b>50,172,301</b><br>3,251,883                                                       | 52,147,244                                                              |                                                            | -30.6%                      | 12,427.20  | FY24 Taxes                         |
| DEBT-CAP EXEMPT<br>SBAB PAYMENTS<br>TOTAL LEVY LIMIT                                                              | 3,251,883                                                                            |                                                                         | 53,950,925                                                 |                             | 002 400 00 |                                    |
| SBAB PAYMENTS<br>TOTAL LEVY LIMIT                                                                                 |                                                                                      | 1,932,522                                                               |                                                            | 3.5%                        |            | Avg House Value FY25<br>FY25 Taxes |
| SBAB PAYMENTS<br>TOTAL LEVY LIMIT                                                                                 |                                                                                      | 1,002,022                                                               | 1,917,819                                                  | -0.8%                       | 12,923.04  | FT25 Taxes                         |
| TOTAL LEVY LIMIT                                                                                                  | (920,943)                                                                            |                                                                         | 1,017,010                                                  | -0.070                      | 496.44     | Dollar increase                    |
| TOTAL LEVY LIMIT                                                                                                  | (0=0,0.00)                                                                           | 0                                                                       | 0                                                          | 0.0%                        |            | % increase                         |
|                                                                                                                   | •                                                                                    |                                                                         |                                                            |                             |            |                                    |
|                                                                                                                   | <u>52,503,241</u>                                                                    | <u>54,079,766</u>                                                       | <u>55,868,744</u>                                          | 3.3%                        |            |                                    |
| TAX RATE                                                                                                          |                                                                                      |                                                                         |                                                            |                             |            |                                    |
|                                                                                                                   | 14.76                                                                                | 13.91                                                                   | 14.47                                                      | <mark>3.99%</mark>          | 500,000    | New Growth Estimate                |
| ASSESSED VALUE                                                                                                    | 3,241,020                                                                            | 3,566,871                                                               | 3,602,816                                                  | 1.0%                        | 0.01391    | Tax Rate                           |
|                                                                                                                   |                                                                                      |                                                                         |                                                            |                             | 35,945     | Value Added                        |
| CERTIFIED FREE CASH                                                                                               | 1,681,761                                                                            | 1,602,386                                                               |                                                            |                             |            |                                    |
| LOCAL RECEIPTS                                                                                                    | 3,947,525                                                                            | 4,208,600                                                               | , <u>,</u> ,                                               |                             |            |                                    |
| COMM. PRESERV. FUNDS                                                                                              | 829,379                                                                              | 919,243                                                                 | 811,028                                                    |                             |            |                                    |
| LOCAL AID                                                                                                         | 3,704,247                                                                            | 3,771,119                                                               | 3,826,263                                                  | 1.5%                        |            |                                    |
| SBAB PAYMENTS                                                                                                     | 920,943                                                                              | 0                                                                       | 0                                                          | 0.0%                        |            |                                    |
|                                                                                                                   | 1,208,401                                                                            | 1,379,488                                                               |                                                            | -3.3%                       |            |                                    |
| TOTAL OTHER REVENUES                                                                                              | <u>12,292,256</u>                                                                    | <u>11,880,836</u>                                                       | <u>12,799,308</u>                                          | 7.7%                        |            |                                    |
| TOTAL REVENUE                                                                                                     | 64,795,497                                                                           | 65,960,602                                                              | 68,668,052                                                 | 4.1%                        |            |                                    |
| IOTAL REVENUE                                                                                                     | <u>04,795,497</u>                                                                    | 05,900,002                                                              | 00,000,052                                                 | 4.1 /0                      |            |                                    |
|                                                                                                                   |                                                                                      |                                                                         |                                                            |                             |            |                                    |
|                                                                                                                   | 2023 RECAP                                                                           | 2024 RECAP                                                              | 2025 RECAP                                                 |                             |            |                                    |
|                                                                                                                   |                                                                                      |                                                                         |                                                            |                             |            |                                    |
| OTHER                                                                                                             | 931,378                                                                              | 983,607                                                                 | 848,729                                                    | -13.7%                      |            |                                    |
| STATE- COUNTY CHARGES                                                                                             | 266,491                                                                              | 234,445                                                                 | 252,215                                                    | 7.6%                        |            |                                    |
| OVERLAY                                                                                                           | 440,478                                                                              | 446,742                                                                 | 450,000                                                    | 0.7%                        |            |                                    |
| TOTAL CHARGES                                                                                                     | 1,638,347                                                                            | 1,664,794                                                               | 1,550,944                                                  | -6.8%                       |            |                                    |
|                                                                                                                   |                                                                                      |                                                                         |                                                            |                             |            |                                    |
| TOWN                                                                                                              |                                                                                      |                                                                         |                                                            |                             |            |                                    |
| TOWN BUDGET                                                                                                       | 13,099,285                                                                           | 14,108,403                                                              |                                                            | 5.4%                        |            |                                    |
| EMPLOYEE BENEFITS                                                                                                 | 3,986,827                                                                            | 4,275,591                                                               | 4,637,203                                                  | 8.5%                        |            |                                    |
| LEASE DEBT G-FUND                                                                                                 | 102,316                                                                              | 35,659                                                                  | 55,114                                                     | 54.6%                       |            |                                    |
|                                                                                                                   | 133,894                                                                              | 153,770                                                                 |                                                            | 14.2%                       |            |                                    |
| BUDGET ARTICLES DEBT & INTEREST                                                                                   | 546,276                                                                              | 313,000                                                                 |                                                            |                             |            |                                    |
| CAPITAL ARTICLES                                                                                                  | 1,954,848<br>859,500                                                                 | 1,825,245<br>1,222,621                                                  | 1,943,665<br>883,743                                       | 6.5%<br>-27.7%              |            |                                    |
| TOTAL TOWN                                                                                                        | <b>20,682,946</b>                                                                    | 21,934,290                                                              |                                                            | -27.7%<br><b>4.8%</b>       |            |                                    |
|                                                                                                                   | 20,002,340                                                                           | 21,304,200                                                              | 22,307,100                                                 | 4.070                       |            |                                    |
| SCHOOL                                                                                                            |                                                                                      |                                                                         |                                                            |                             |            |                                    |
| SCHOOLS BUDGET                                                                                                    | 31,363,292                                                                           | 32,448,469                                                              | 34,338,758                                                 | 5.8%                        |            |                                    |
| EMPLOYEE BENEFITS                                                                                                 | 4,882,658                                                                            | 5,158,458                                                               |                                                            | 8.6%                        |            |                                    |
| GEN. LIABILITY INSURANCE                                                                                          | 200,840                                                                              | 230,656                                                                 | 263,401                                                    | 14.2%                       |            |                                    |
| SCHOOL SETTLEMENT NBORO                                                                                           | 232,500                                                                              | 0                                                                       | 0                                                          | 0.0%                        |            |                                    |
| DEBT & INTEREST                                                                                                   | 1,129,125                                                                            | 59,350                                                                  | 174,786                                                    |                             |            |                                    |
| TOTAL SCHOOL                                                                                                      | 37,808,415                                                                           | 37,896,933                                                              | 40,378,370                                                 | 6.5%                        |            |                                    |
|                                                                                                                   |                                                                                      |                                                                         |                                                            |                             |            |                                    |
| TOTAL EXPENDITURES                                                                                                | <u>60,129,708</u>                                                                    | <u>61,496,016</u>                                                       | <u>64,916,494</u>                                          | 5.6%                        |            |                                    |
| LEVY BALANCE                                                                                                      |                                                                                      |                                                                         |                                                            |                             |            |                                    |
|                                                                                                                   | 4,665,789                                                                            | 4,464,586                                                               | 3,751,558                                                  |                             |            |                                    |