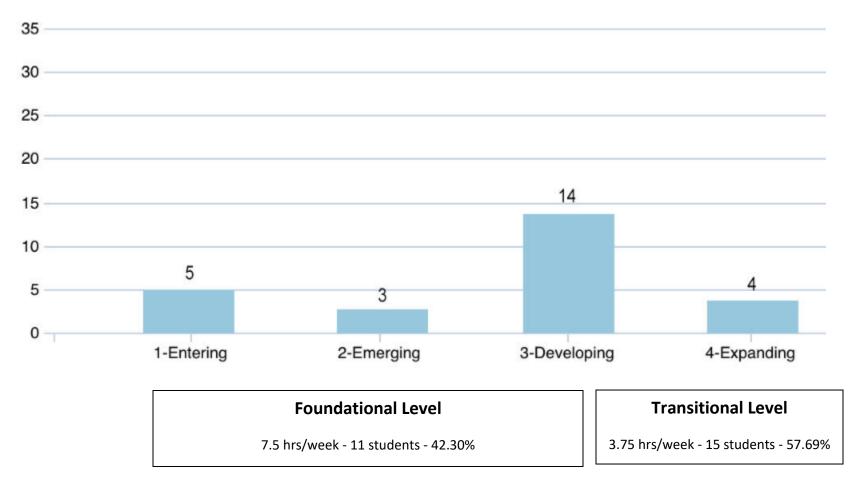

| FY2025 DRAFT ONLY  Fiscal Year LEVY 2 1/2 NEW GROWTH LEVY DEBT-CAP EXEMPT SBAB PAYMENTS TOTAL LEVY LIMIT TAX RATE | FY2023<br>48,293,574<br>1,207,339<br>671,388<br>50,172,301<br>3,251,883<br>(920,943) | FY2024<br>50,172,301<br>1,254,308<br>720,635<br>52,147,244<br>1,932,522 | FY2025<br>52,147,244<br>1,303,681<br>500,000<br>53,950,925 | <b>YoY%</b><br>3.9%<br>3.9% | 893,400.00 | Avg House Value FY24               |
|-------------------------------------------------------------------------------------------------------------------|--------------------------------------------------------------------------------------|-------------------------------------------------------------------------|------------------------------------------------------------|-----------------------------|------------|------------------------------------|
| LEVY<br>2 1/2<br>NEW GROWTH<br>LEVY<br>DEBT-CAP EXEMPT<br>SBAB PAYMENTS<br>TOTAL LEVY LIMIT                       | 48,293,574<br>1,207,339<br>671,388<br><b>50,172,301</b><br>3,251,883                 | 50,172,301<br>1,254,308<br>720,635<br><b>52,147,244</b>                 | 52,147,244<br>1,303,681<br>500,000                         | 3.9%<br>3.9%                | 893,400.00 | Ave House Value FV2/               |
| LEVY<br>2 1/2<br>NEW GROWTH<br>LEVY<br>DEBT-CAP EXEMPT<br>SBAB PAYMENTS<br>TOTAL LEVY LIMIT                       | 1,207,339<br>671,388<br><b>50,172,301</b><br>3,251,883                               | 1,254,308<br>720,635<br><b>52,147,244</b>                               | 1,303,681<br>500,000                                       | 3.9%                        | 893,400.00 | Avg House Value FY24               |
| 2 1/2<br>NEW GROWTH<br>LEVY<br>DEBT-CAP EXEMPT<br>SBAB PAYMENTS<br>TOTAL LEVY LIMIT                               | 1,207,339<br>671,388<br><b>50,172,301</b><br>3,251,883                               | 1,254,308<br>720,635<br><b>52,147,244</b>                               | 1,303,681<br>500,000                                       | 3.9%                        | 893,400.00 | AVC HOUSE VAILLE FY 2/             |
| NEW GROWTH<br>LEVY<br>DEBT-CAP EXEMPT<br>SBAB PAYMENTS<br>TOTAL LEVY LIMIT                                        | 671,388<br><b>50,172,301</b><br>3,251,883                                            | 720,635<br><b>52,147,244</b>                                            | 500,000                                                    |                             | 40 407 00  |                                    |
| LEVY<br>DEBT-CAP EXEMPT<br>SBAB PAYMENTS<br>TOTAL LEVY LIMIT                                                      | <b>50,172,301</b><br>3,251,883                                                       | 52,147,244                                                              |                                                            | -30.6%                      | 12,427.20  | FY24 Taxes                         |
| DEBT-CAP EXEMPT<br>SBAB PAYMENTS<br>TOTAL LEVY LIMIT                                                              | 3,251,883                                                                            |                                                                         | 53,950,925                                                 |                             | 002 400 00 |                                    |
| SBAB PAYMENTS<br>TOTAL LEVY LIMIT                                                                                 |                                                                                      | 1,932,522                                                               |                                                            | 3.5%                        |            | Avg House Value FY25<br>FY25 Taxes |
| SBAB PAYMENTS<br>TOTAL LEVY LIMIT                                                                                 |                                                                                      | 1,002,022                                                               | 1,917,819                                                  | -0.8%                       | 12,923.04  | FT25 Taxes                         |
| TOTAL LEVY LIMIT                                                                                                  | (920,943)                                                                            |                                                                         | 1,017,010                                                  | -0.070                      | 496.44     | Dollar increase                    |
| TOTAL LEVY LIMIT                                                                                                  | (0=0,0.00)                                                                           | 0                                                                       | 0                                                          | 0.0%                        |            | % increase                         |
|                                                                                                                   | •                                                                                    |                                                                         |                                                            |                             |            |                                    |
|                                                                                                                   | <u>52,503,241</u>                                                                    | <u>54,079,766</u>                                                       | <u>55,868,744</u>                                          | 3.3%                        |            |                                    |
| TAX RATE                                                                                                          |                                                                                      |                                                                         |                                                            |                             |            |                                    |
|                                                                                                                   | 14.76                                                                                | 13.91                                                                   | 14.47                                                      | <mark>3.99%</mark>          | 500,000    | New Growth Estimate                |
| ASSESSED VALUE                                                                                                    | 3,241,020                                                                            | 3,566,871                                                               | 3,602,816                                                  | 1.0%                        | 0.01391    | Tax Rate                           |
|                                                                                                                   |                                                                                      |                                                                         |                                                            |                             | 35,945     | Value Added                        |
| CERTIFIED FREE CASH                                                                                               | 1,681,761                                                                            | 1,602,386                                                               |                                                            |                             |            |                                    |
| LOCAL RECEIPTS                                                                                                    | 3,947,525                                                                            | 4,208,600                                                               | , <u>,</u> ,                                               |                             |            |                                    |
| COMM. PRESERV. FUNDS                                                                                              | 829,379                                                                              | 919,243                                                                 | 811,028                                                    |                             |            |                                    |
| LOCAL AID                                                                                                         | 3,704,247                                                                            | 3,771,119                                                               | 3,826,263                                                  | 1.5%                        |            |                                    |
| SBAB PAYMENTS                                                                                                     | 920,943                                                                              | 0                                                                       | 0                                                          | 0.0%                        |            |                                    |
|                                                                                                                   | 1,208,401                                                                            | 1,379,488                                                               |                                                            | -3.3%                       |            |                                    |
| TOTAL OTHER REVENUES                                                                                              | <u>12,292,256</u>                                                                    | <u>11,880,836</u>                                                       | <u>12,799,308</u>                                          | 7.7%                        |            |                                    |
| TOTAL REVENUE                                                                                                     | 64,795,497                                                                           | 65,960,602                                                              | 68,668,052                                                 | 4.1%                        |            |                                    |
| IOTAL REVENUE                                                                                                     | <u>04,795,497</u>                                                                    | 05,900,002                                                              | 00,000,052                                                 | 4.1 /0                      |            |                                    |
|                                                                                                                   |                                                                                      |                                                                         |                                                            |                             |            |                                    |
|                                                                                                                   | 2023 RECAP                                                                           | 2024 RECAP                                                              | 2025 RECAP                                                 |                             |            |                                    |
|                                                                                                                   |                                                                                      |                                                                         |                                                            |                             |            |                                    |
| OTHER                                                                                                             | 931,378                                                                              | 983,607                                                                 | 848,729                                                    | -13.7%                      |            |                                    |
| STATE- COUNTY CHARGES                                                                                             | 266,491                                                                              | 234,445                                                                 | 252,215                                                    | 7.6%                        |            |                                    |
| OVERLAY                                                                                                           | 440,478                                                                              | 446,742                                                                 | 450,000                                                    | 0.7%                        |            |                                    |
| TOTAL CHARGES                                                                                                     | 1,638,347                                                                            | 1,664,794                                                               | 1,550,944                                                  | -6.8%                       |            |                                    |
|                                                                                                                   |                                                                                      |                                                                         |                                                            |                             |            |                                    |
| TOWN                                                                                                              |                                                                                      |                                                                         |                                                            |                             |            |                                    |
| TOWN BUDGET                                                                                                       | 13,099,285                                                                           | 14,108,403                                                              |                                                            | 5.4%                        |            |                                    |
| EMPLOYEE BENEFITS                                                                                                 | 3,986,827                                                                            | 4,275,591                                                               | 4,637,203                                                  | 8.5%                        |            |                                    |
| LEASE DEBT G-FUND                                                                                                 | 102,316                                                                              | 35,659                                                                  | 55,114                                                     | 54.6%                       |            |                                    |
|                                                                                                                   | 133,894                                                                              | 153,770                                                                 |                                                            | 14.2%                       |            |                                    |
| BUDGET ARTICLES DEBT & INTEREST                                                                                   | 546,276                                                                              | 313,000                                                                 |                                                            |                             |            |                                    |
| CAPITAL ARTICLES                                                                                                  | 1,954,848<br>859,500                                                                 | 1,825,245<br>1,222,621                                                  | 1,943,665<br>883,743                                       | 6.5%<br>-27.7%              |            |                                    |
| TOTAL TOWN                                                                                                        | <b>20,682,946</b>                                                                    | 21,934,290                                                              |                                                            | -27.7%<br><b>4.8%</b>       |            |                                    |
|                                                                                                                   | 20,002,340                                                                           | 21,304,200                                                              | 22,307,100                                                 | 4.070                       |            |                                    |
| SCHOOL                                                                                                            |                                                                                      |                                                                         |                                                            |                             |            |                                    |
| SCHOOLS BUDGET                                                                                                    | 31,363,292                                                                           | 32,448,469                                                              | 34,338,758                                                 | 5.8%                        |            |                                    |
| EMPLOYEE BENEFITS                                                                                                 | 4,882,658                                                                            | 5,158,458                                                               |                                                            | 8.6%                        |            |                                    |
| GEN. LIABILITY INSURANCE                                                                                          | 200,840                                                                              | 230,656                                                                 | 263,401                                                    | 14.2%                       |            |                                    |
| SCHOOL SETTLEMENT NBORO                                                                                           | 232,500                                                                              | 0                                                                       | 0                                                          | 0.0%                        |            |                                    |
| DEBT & INTEREST                                                                                                   | 1,129,125                                                                            | 59,350                                                                  | 174,786                                                    |                             |            |                                    |
| TOTAL SCHOOL                                                                                                      | 37,808,415                                                                           | 37,896,933                                                              | 40,378,370                                                 | 6.5%                        |            |                                    |
|                                                                                                                   |                                                                                      |                                                                         |                                                            |                             |            |                                    |
| TOTAL EXPENDITURES                                                                                                | <u>60,129,708</u>                                                                    | <u>61,496,016</u>                                                       | <u>64,916,494</u>                                          | 5.6%                        |            |                                    |
| LEVY BALANCE                                                                                                      |                                                                                      |                                                                         |                                                            |                             |            |                                    |
|                                                                                                                   | 4,665,789                                                                            | 4,464,586                                                               | 3,751,558                                                  |                             |            |                                    |