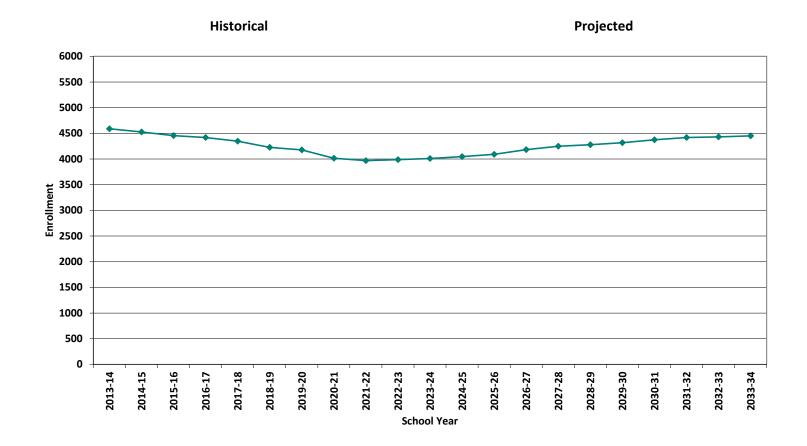

tate sales, residential construction, births, and similar factors.



#### Grades K-12, School Years 2023-24 to 2033-34



**Projected Enrollment By Town** 



| Town         | 2023-24 | 2024-25 | 2025-26 | 2026-27 | 2027-28 | 2028-29 | 2029-30 | 2030-31 | 2031-32 | 2032-33 | 2033-34 |
|--------------|---------|---------|---------|---------|---------|---------|---------|---------|---------|---------|---------|
| Northborough | 59%     | 59%     | 59%     | 59%     | 59%     | 59%     | 59%     | 59%     | 59%     | 59%     | 59%     |
| Southborough | 41%     | 41%     | 41%     | 41%     | 41%     | 41%     | 41%     | 41%     | 41%     | 41%     | 41%     |

\* percentages rounded

<u>NESDEC</u>



Grades 9-12, School Years 2023-24 to 2033-34



MESDEC Historical & Projected Enrollment



Historical & Projected Enrollments in Grade Combinations

Projected

NESDEC

Historical



Historical & Projected Enrollments in Grade Combinations

NESDEC



## **Birth-to-Kindergarten Relationship**

<u>NESDEC</u>



## **Additional Information**

<u>NESDEC</u>

|      | Combined Building Permits Issued<br>(Source: HUD) |             |  |  |  |  |  |  |  |  |  |
|------|---------------------------------------------------|-------------|--|--|--|--|--|--|--|--|--|
| Year | Single-Family                                     | Multi-Units |  |  |  |  |  |  |  |  |  |
| 2019 | 26                                                | 7           |  |  |  |  |  |  |  |  |  |
| 2020 | 15                                                | 6           |  |  |  |  |  |  |  |  |  |
| 2021 | 12