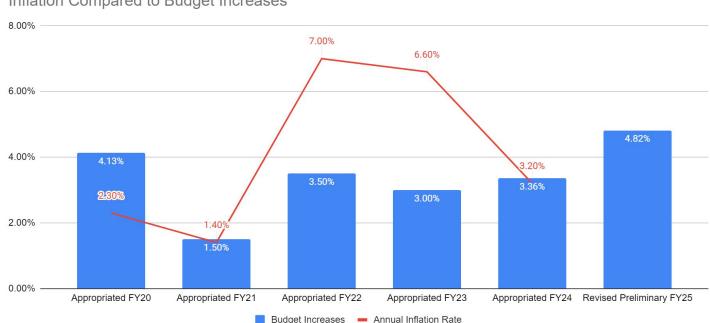

| \$0         | (\$373,000)         |             |
| Subtotal:                                  | (\$682,180) | (\$1,205,266)       |             |
| Total:                                     |             | (\$1,887,446)       |             |

# The Public Schools of Northborough and Southborough Fiscal Year 2025 Revised Preliminary Budget

| Revised Preliminary FY 2025 Budget   | \$27,871,426   |
|--------------------------------------|----------------|
| Appropriated FY 2024 Budget          | \$26,590,346   |
| Revised Preliminary Budget Increase* | \$1,281,080    |
| *Revised Preliminary FY25 Budget I   | ncrease: 4.82% |

# Educationally Sound and Fiscally Responsible The Public Schools of Northborough and Southborough Historical Budget Increases Compared to Inflation



Inflation Compared to Budget Increases

# The Public Schools of Northborough and Southborough

FY 2025 Revised Preliminary Budget Apportionment

|                                            | Total Budget      | \$27,871,426  |
|--------------------------------------------|-------------------|---------------|
| Less                                       |                   |               |
| Chapter 70 Aid (Governor's)                | \$3,398,914       |               |
| Regional Transportation Aid (FY24)         | \$794,753         |               |
| Revenues                                   | \$20,000          |               |
| Total                                      | \$4,213,667       | (\$4,213,667) |
| FY 2025 Budget After Offsets               |                   | \$23,