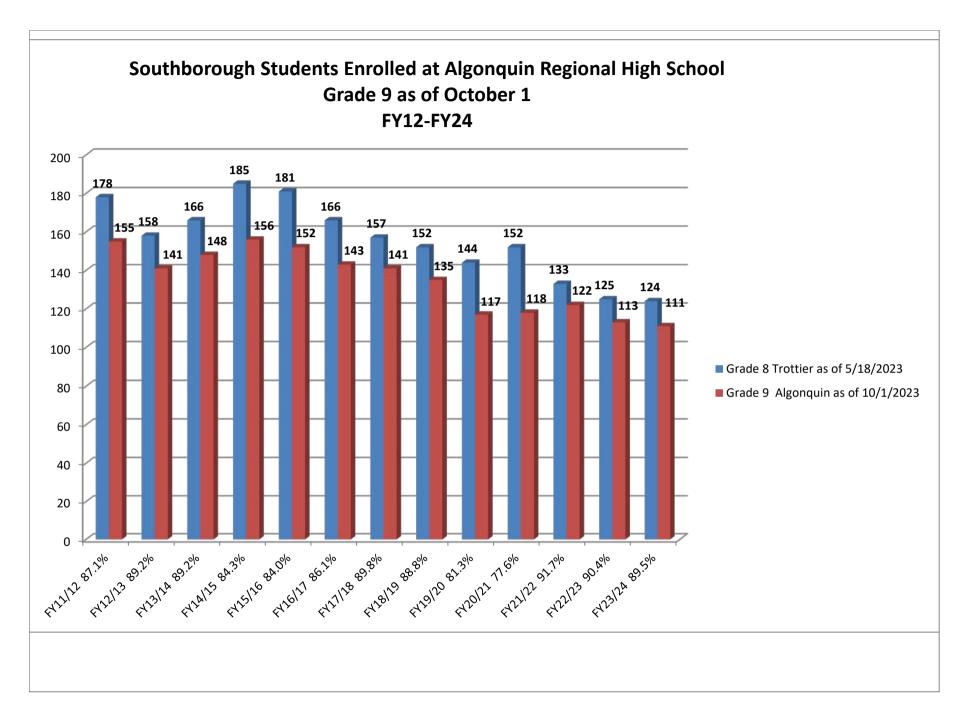

ive  | (Hispanic/    | /Latino)  |                    |          |                      |         |     |                       |     |     | 5     |    |       |  |            |          |
| 49 White      | e & Blad | ck or Africa                     | an Americ   | an & Ame    | rican India   | in or Ala | ska Native         | (Hispani | ic/Latino)           |         |     |                       |     |     | 1     |    |       |  |            |          |
|               |          |                                  |             |             |               |           |                    |          |                      |         |     |                       |     |     |       |    |       |  |            |          |



#### Algonquin Regional Enrollments by Town FY12-FY24





| YOG           | 2036 | 2035 | 2034 | 2033 | 2032 | 2031 | 2030 | 2029 | 2028 |            |                           | 2027 | 2026 | 2025 | 2024 |             | 9-12 NESDEC |
|---------------|------|------|------|------|------|------|------|------|------|------------|---------------------------|------|------|------|------|-------------|-------------|
| Academic Year | К*   | 1    | 2    | 3    | 4    | 5    | 6    | 7    | 8    | K-8 Totals | K-8 NESDEC<br>Projections | 9    | 10   | 11   | 12   | 9-12 Totals | Projections |
| 2023-2024     | 251  | 314  | 305  | 321  | 346  | 319  | 315  | 327  | 336  | 2834       | 2834                      | 292  | 276  | 290  | 318  | 1212        | 1176        |
|               |      |      |      |      |      |      |      |      |      |