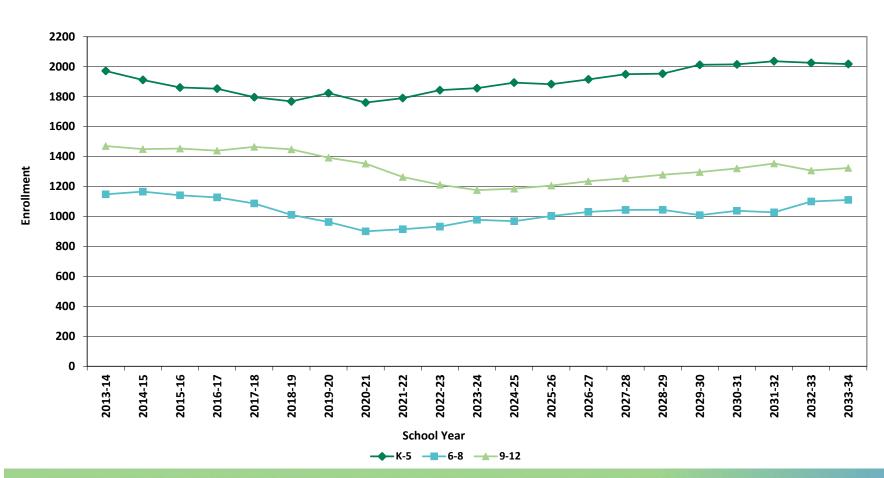

ool Years 2023-24 to 2033-34



**Projected Enrollment By Town** 



| Town         | 2023-24 | 2024-25 | 2025-26 | 2026-27 | 2027-28 | 2028-29 | 2029-30 | 2030-31 | 2031-32 | 2032-33 | 2033-34 |
|--------------|---------|---------|---------|---------|---------|---------|---------|---------|---------|---------|---------|
| Northborough | 59%     | 59%     | 59%     | 59%     | 59%     | 59%     | 59%     | 59%     | 59%     | 59%     | 59%     |
| Southborough | 41%     | 41%     | 41%     | 41%     | 41%     | 41%     | 41%     | 41%     | 41%     | 41%     | 41%     |

\* percentages rounded

<u>NESDEC</u>



Grades 9-12, School Years 2023-24 to 2033-34



MESDEC Historical & Projected Enrollment



Historical & Projected Enrollments in Grade Combinations

Projected

NESDEC

Historical



Historical & Projected Enrollments in Grade Combinations

NESDEC



## **Birth-to-Kindergarten Relationship**

<u>NESDEC</u>



## **Additional Information**

<u>NESDEC</u>

|      | Combined Building Permits Issued<br>(Source: HUD) |             |  |  |  |  |  |  |  |  |  |
|------|---------------------------------------------------|-------------|--|--|--|--|--|--|--|--|--|
| Year | Single-Family                                     | Multi-Units |  |  |  |  |  |  |  |  |  |
| 2019 | 26                                                | 7           |  |  |  |  |  |  |  |  |  |
| 2020 | 15                                                | 6           |  |  |  |  |  |  |  |  |  |
| 2021 | 12                                                | 8           |  |  |  |  |  |  |  |  |  |
| 2022 | 16