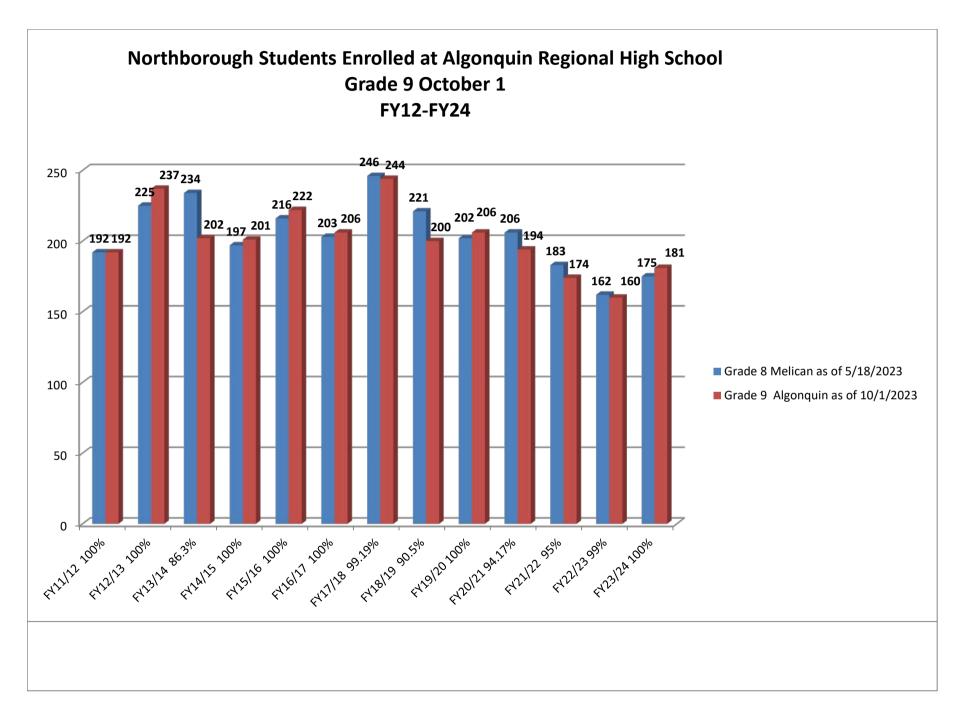

ative  | (Hispanic/    | /Latino)  |                    |          |                      |         |     |                       |     |     | 5     |    |       |  |            |          |
| 49 White      | e & Blad | ck or Africa                     | an Americ   | an & Ame    | rican India   | in or Ala | ska Native         | (Hispani | ic/Latino)           |         |     |                       |     |     | 1     |    |       |  |            |          |
|               |          |                                  |             |             |               |           |                    |          |                      |         |     |                       |     |     |       |    |       |  |            |          |



#### Algonquin Regional Enrollments by Town FY12-FY24





| YOG           | 2036 | 2035 | 2034 | 2033 | 2032 | 2031 | 2030 | 2029 | 2028 |            |                           | 2027 | 2026 | 2025 | 2024 |             | 9-12 NESDEC |
|---------------|------|------|------|------|------|------|------|------|------|------------|---------------------------|------|------|------|------|-------------|-------------|
| Academic Year | К*   | 1    | 2    | 3    | 4    | 5    | 6    | 7    | 8    | K-8 Totals | K-8 NESDEC<br>Projections | 9    | 10   | 11   | 12   | 9-12 Totals | Projections |
| 2023-2024     | 251  | 314  | 305  | 321  | 346  | 319  | 315  | 327  | 336  | 2834       | 2834                      | 292  | 276  | 290  | 318  | 1212        | 1176        |
|               |      |      |      |      |      |      |      |      |      |