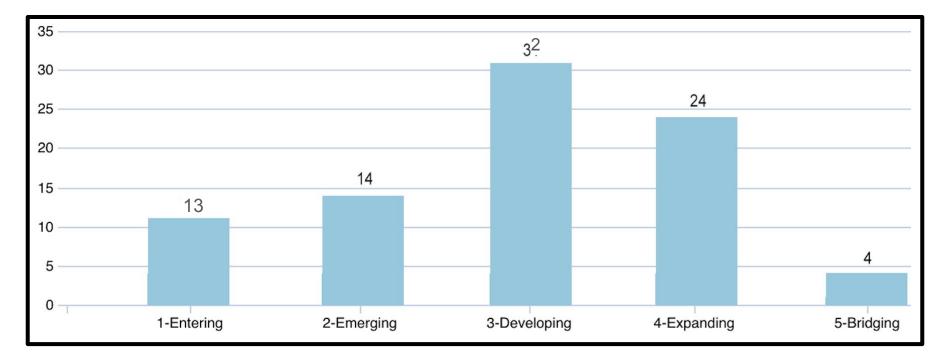

| FY2025 DRAFT ONLY  Fiscal Year LEVY 2 1/2 NEW GROWTH LEVY DEBT-CAP EXEMPT SBAB PAYMENTS TOTAL LEVY LIMIT TAX RATE | FY2023<br>48,293,574<br>1,207,339<br>671,388<br>50,172,301<br>3,251,883<br>(920,943) | FY2024<br>50,172,301<br>1,254,308<br>720,635<br>52,147,244<br>1,932,522 | FY2025<br>52,147,244<br>1,303,681<br>500,000<br>53,950,925 | <b>YoY%</b><br>3.9%<br>3.9% | 893,400.00 | Avg House Value FY24               |
|-------------------------------------------------------------------------------------------------------------------|--------------------------------------------------------------------------------------|-------------------------------------------------------------------------|------------------------------------------------------------|-----------------------------|------------|------------------------------------|
| LEVY<br>2 1/2<br>NEW GROWTH<br>LEVY<br>DEBT-CAP EXEMPT<br>SBAB PAYMENTS<br>TOTAL LEVY LIMIT                       | 48,293,574<br>1,207,339<br>671,388<br><b>50,172,301</b><br>3,251,883                 | 50,172,301<br>1,254,308<br>720,635<br><b>52,147,244</b>                 | 52,147,244<br>1,303,681<br>500,000                         | 3.9%<br>3.9%                | 893,400.00 | Ave House Value FV2/               |
| LEVY<br>2 1/2<br>NEW GROWTH<br>LEVY<br>DEBT-CAP EXEMPT<br>SBAB PAYMENTS<br>TOTAL LEVY LIMIT                       | 1,207,339<br>671,388<br><b>50,172,301</b><br>3,251,883                               | 1,254,308<br>720,635<br><b>52,147,244</b>                               | 1,303,681<br>500,000                                       | 3.9%                        | 893,400.00 | Avg House Value FY24               |
| 2 1/2<br>NEW GROWTH<br>LEVY<br>DEBT-CAP EXEMPT<br>SBAB PAYMENTS<br>TOTAL LEVY LIMIT                               | 1,207,339<br>671,388<br><b>50,172,301</b><br>3,251,883                               | 1,254,308<br>720,635<br><b>52,147,244</b>                               | 1,303,681<br>500,000                                       | 3.9%                        | 893,400.00 | AVC HOUSE VAILLE FY 2/             |
| NEW GROWTH<br>LEVY<br>DEBT-CAP EXEMPT<br>SBAB PAYMENTS<br>TOTAL LEVY LIMIT                                        | 671,388<br><b>50,172,301</b><br>3,251,883                                            | 720,635<br><b>52,147,244</b>                                            | 500,000                                                    |                             | 40 407 00  |                                    |
| LEVY<br>DEBT-CAP EXEMPT<br>SBAB PAYMENTS<br>TOTAL LEVY LIMIT                                                      | <b>50,172,301</b><br>3,251,883                                                       | 52,147,244                                                              |                                                            | -30.6%                      | 12,427.20  | FY24 Taxes                         |
| DEBT-CAP EXEMPT<br>SBAB PAYMENTS<br>TOTAL LEVY LIMIT                                                              | 3,251,883                                                                            |                                                                         | 53,950,925                                                 |                             | 002 400 00 |                                    |
| SBAB PAYMENTS<br>TOTAL LEVY LIMIT                                                                                 |                                                                                      | 1,932,522                                                               |                                                            | 3.5%                        |            | Avg House Value FY25<br>FY25 Taxes |
| SBAB PAYMENTS<br>TOTAL LEVY LIMIT                                                                                 |                                                                                      | 1,002,022                                                               | 1,917,819                                                  | -0.8%                       | 12,923.04  | FT25 Taxes                         |
| TOTAL LEVY LIMIT                                                                                                  | (920,943)                                                                            |                                                                         | 1,017,010                                                  | -0.070                      | 496.44     | Dollar increase                    |
| TOTAL LEVY LIMIT                                                                                                  | (0=0,0.00)                                                                           | 0                                                                       | 0                                                          | 0.0%                        |            | % increase                         |
|                                                                                                                   | •                                                                                    |                                                                         |                                                            |                             |            |                                    |
|                                                                                                                   | <u>52,503,241</u>                                                                    | <u>54,079,766</u>                                                       | <u>55,868,744</u>                                          | 3.3%                        |            |                                    |
| TAX RATE                                                                                                          |                                                                                      |                                                                         |                                                            |                             |            |                                    |
|                                                                                                                   | 14.76                                                                                | 13.91                                                                   | 14.47                                                      | <mark>3.99%</mark>          | 500,000    | New Growth Estimate                |
| ASSESSED VALUE                                                                                                    | 3,241,020                                                                            | 3,566,871                                                               | 3,602,816                                                  | 1.0%                        | 0.01391    | Tax Rate                           |
|                                                                                                                   |                                                                                      |                                                                         |                                                            |                             | 35,945     | Value Added                        |
| CERTIFIED FREE CASH                                                                                               | 1,681,761                                                                            | 1,602,386                                                               |                                                            |                             |            |                                    |
| LOCAL RECEIPTS                                                                                                    | 3,947,525                                                                            | 4,208,600                                                               | , <u>,</u> ,                                               |                             |            |                                    |
| COMM. PRESERV. FUNDS                                                                                              | 829,379                                                                              | 919,243                                                                 | 811,028                                                    |                             |            |                                    |
| LOCAL AID                                                                                                         | 3,704,247                                                                            | 3,771,119                                                               | 3,826,263                                                  | 1.5%                        |            |                                    |
| SBAB PAYMENTS                                                                                                     | 920,943                                                                              | 0                                                                       | 0                                                          | 0.0%                        |            |                                    |
|                                                                                                                   | 1,208,401                                                                            | 1,379,488                                                               |                                                            | -3.3%                       |            |                                    |
| TOTAL OTHER REVENUES                                                                                              | <u>12,292,256</u>                                                                    | <u>11,880,836</u>                                                       | <u>12,799,308</u>                                          | 7.7%                        |            |                                    |
| TOTAL REVENUE                                                                                                     | 64,795,497                                                                           | 65,960,602                                                              | 68,668,052                                                 | 4.1%                        |            |                                    |
| IOTAL REVENUE                                                                                                     | <u>04,795,497</u>                                                                    | 05,900,002                                                              | 00,000,052                                                 | 4.1 /0                      |            |                                    |
|                                                                                                                   |                                                                                      |                                                                         |                                                            |                             |            |                                    |
|                                                                                                                   | 2023 RECAP                                                                           | 2024 RECAP                                                              | 2025 RECAP                                                 |                             |            |                                    |
|                                                                                                                   |                                                                                      |                                                                         |                                                            |                             |            |                                    |
| OTHER                                                                                                             | 931,378                                                                              | 983,607                                                                 | 848,729                                                    | -13.7%                      |            |                                    |
| STATE- COUNTY CHARGES                                                                                             | 266,491                                                                              | 234,445                                                                 | 252,215                                                    | 7.6%                        |            |                                    |
| OVERLAY                                                                                                           | 440,478                                                                              | 446,742                                                                 | 450,000                                                    | 0.7%                        |            |                                    |
| TOTAL CHARGES                                                                                                     | 1,638,347                                                                            | 1,664,794                                                               | 1,550,944                                                  | -6.8%                       |            |                                    |
|                                                                                                                   |                                                                                      |                                                                         |                                                            |                             |            |                                    |
| TOWN                                                                                                              |                                                                                      |                                                                         |                                                            |                             |            |                                    |
| TOWN BUDGET                                                                                                       | 13,099,285                                                                           | 14,108,403                                                              |                                                            | 5.4%                        |            |                                    |
| EMPLOYEE BENEFITS                                                                                                 | 3,986,827                                                                            | 4,275,591                                                               | 4,637,203                                                  | 8.5%                        |            |                                    |
| LEASE DEBT G-FUND                                                                                                 | 102,316                                                                              | 35,659                                                                  | 55,114                                                     | 54.6%                       |            |                                    |
|                                                                                                                   | 133,894                                                                              | 153,770                                                                 |                                                            | 14.2%                       |            |                                    |
| BUDGET ARTICLES DEBT & INTEREST                                                                                   | 546,276                                                                              | 313,000                                                                 |                                                            |                             |            |                                    |
| CAPITAL ARTICLES                                                                                                  | 1,954,848<br>859,500                                                                 | 1,825,245<br>1,222,621                                                  | 1,943,665<br>883,743                                       | 6.5%<br>-27.7%              |            |                                    |
| TOTAL TOWN                                                                                                        | <b>20,682,946</b>                                                                    | 21,934,290                                                              |                                                            | -27.7%<br><b>4.8%</b>       |            |                                    |
|                                                                                                                   | 20,002,340                                                                           | 21,304,200                                                              | 22,307,100                                                 | 4.070                       |            |                                    |
| SCHOOL                                                                                                            |                                                                                      |                                                                         |                                                            |                             |            |                                    |
| SCHOOLS BUDGET                                                                                                    | 31,363,292                                                                           | 32,448,469                                                              | 34,338,758                                                 | 5.8%                        |            |                                    |
| EMPLOYEE BENEFITS                                                                                                 | 4,882,658                                                                            | 5,158,458                                                               |                                                            | 8.6%                        |            |                                    |
| GEN. LIABILITY INSURANCE                                                                                          | 200,840                                                                              | 230,656                                                                 | 263,401                                                    | 14.2%                       |            |                                    |
| SCHOOL SETTLEMENT NBORO                                                                                           | 232,500                                                                              | 0                                                                       | 0                                                          | 0.0%                        |            |                                    |
| DEBT & INTEREST                                                                                                   | 1,129,125                                                                            | 59,350                                                                  | 174,786                                                    |                             |            |                                    |
| TOTAL SCHOOL                                                                                                      | 37,808,415                                                                           | 37,896,933                                                              | 40,378,370                                                 | 6.5%                        |            |                                    |
|                                                                                                                   |                                                                                      |                                                                         |                                                            |                             |            |                                    |
| TOTAL EXPENDITURES                                                                                                | <u>60,129,708</u>                                                                    | <u>61,496,016</u>                                                       | <u>64,916,494</u>                                          | 5.6%                        |            |                                    |
| LEVY BALANCE                                                                                                      |                                                                                      |                                                                         |                                                            |                             |            |                                    |
|                                                                                                                   | 4,665,789                                                                            | 4,464,586                                                               | 3,751,558                                                  |                             |            |                                    |